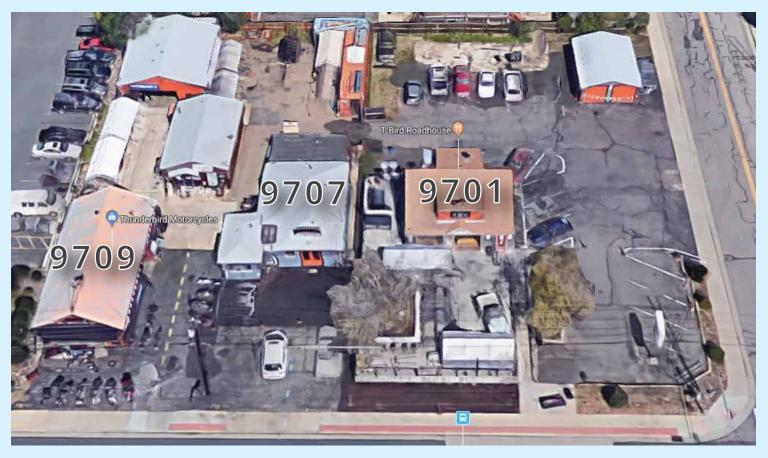

## 9701, 9707 & 9709 W. 44TH AVE WHEAT RIDGE, CO 80033 RETAIL / INDUSTRIAL / RESIDENTIAL SPACE FOR SALE

## **BUILDING INFORMATION**

**Description:** Owner/user

Total Size: 6,699 SF

Lot Size: .78 Acre

**Zoning:** C-1

Property Includes: 2,376 SF Restaurant

3,626 SF Industrial / Motorcycle Repair Shop

697 SF Residential

## **BUILDING DETAILS AND PROPERTY DESCRIPTION**

- High visibility corner site
- 13,000 vehicles per day
- Restaurant can be sold separately
- All Restaurant FF&E included in the sale price
- Seller may leaseback Motorcycle Shop
- Storage structures included in sale