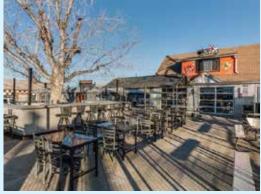

## **BUILDING INFORMATION**

**Description:** Owner/user

Total Size: 6,699 SF

Lot Size: .78 Acre

**Zoning:** C-1

Property Includes: 2,376 SF Restaurant

3,626 SF Industrial / Motorcycle Repair Shop

697 SF Residential

## **BUILDING DETAILS AND PROPERTY DESCRIPTION**

- High visibility corner site
- 13,000 vehicles per day
- Restaurant can be sold separately
- All Restaurant FF&E included in the sale price
- Seller may leaseback Motorcycle Shop
- Storage structures included in sale