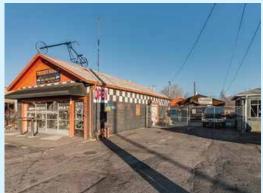

## **BUILDING INFORMATION**

**Description:** Owner/user

Total Size: 6,699 SF

Lot Size: .78 Acre

**Zoning:** C-1

Property Includes: 2,376 SF Restaurant

3,626 SF Industrial / Motorcycle Repair Shop

697 SF Residential

## **BUILDING DETAILS AND PROPERTY DESCRIPTION**

- High visibility corner site
- 13,000 vehicles per day
- Restaurant can be sold separately
- All Restaurant FF&E included in the sale price
- Seller may leaseback Motorcycle Shop
- Storage structures included in sale