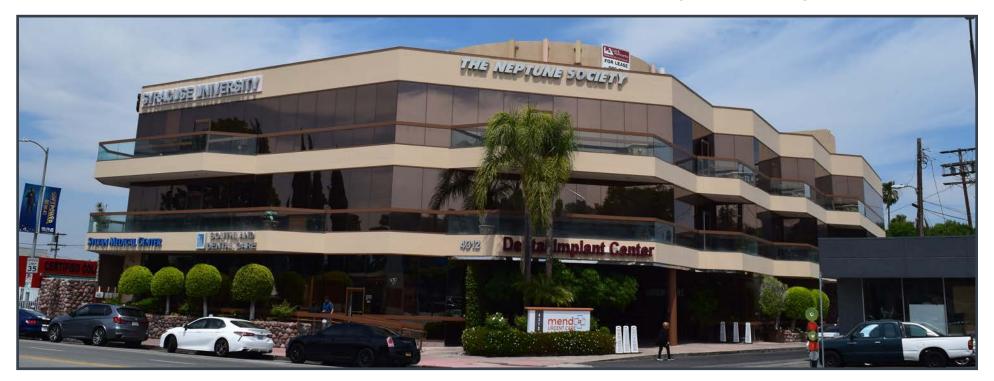

## Office Space For Lease | 4312 Woodman Avenue | Sherman Oaks

### **PROPERTY DETAILS**

| ADDRESS      | 4312 Woodman Avenue<br>Sherman Oaks, CA 91423        |
|--------------|------------------------------------------------------|
| PARKING      | \$75 per car, per month<br>Covered subterranean      |
| AVAILABILITY | Suite 250   3,388 RSF<br>Rate: \$2.45 Modified Gross |

### **PROPERTY HIGHLIGHTS**

- 24-HOUR TENANT CONTROLLED HVAC
- STEPS FROM THE BEST RESTAURANTS AND DRINKING ESTABLISHMENTS IN SHERMAN OAKS
- QUIET CORNER OFFICE SUITE WITH EXPANSIVE WINDOW LINE
- COMBINATION OF OFFICES AND OPEN AREAS
- LANDLORD WILL MODIFY TO SUIT