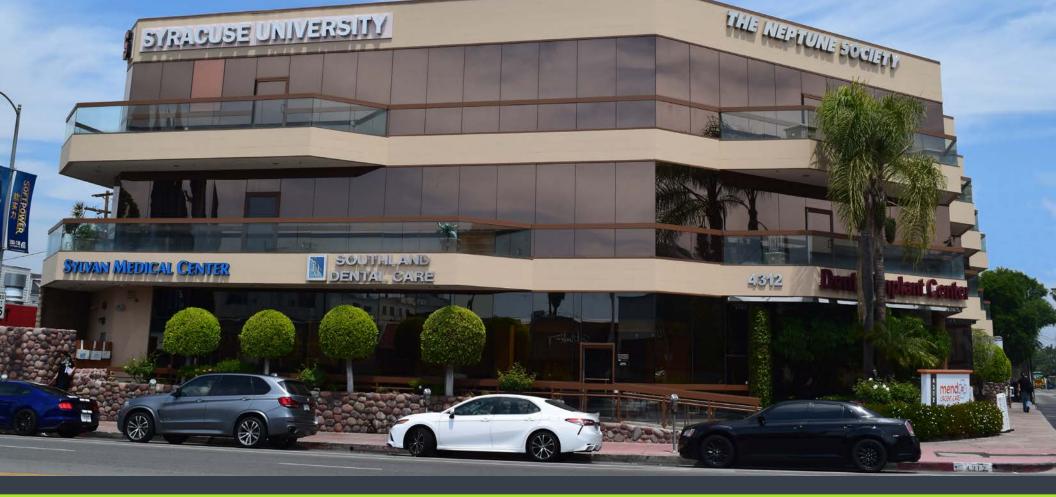

## Office Space For Lease | 4312 Woodman Avenue | Sherman Oaks

### **PROPERTY DETAILS**

| ADDRESS      | 4312 Woodman Avenue<br>Sherman Oaks, CA 91423        |
|--------------|------------------------------------------------------|
| PARKING      | \$75 per car, per month<br>Covered subterranean      |
| AVAILABILITY | Suite 250   3,388 RSF<br>Rate: \$2.45 Modified Gross |

### **PROPERTY HIGHLIGHTS**

- 24-HOUR TENANT CONTROLLED HVAC
- STEPS FROM THE BEST RESTAURANTS AND DRINKING ESTABLISHMENTS IN SHERMAN OAKS
- QUIET CORNER OFFICE SUITE WITH EXPANSIVE WINDOW LINE
- COMBINATION OF OFFICES AND OPEN AREAS
- LANDLORD WILL MODIFY TO SUIT