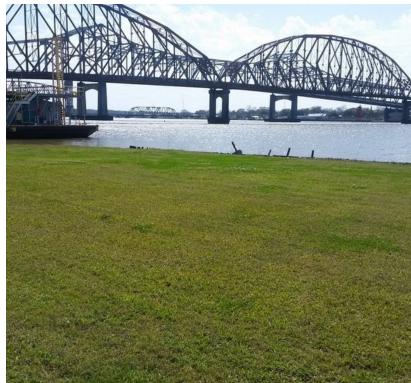

## **Property Highlights**

- This industrial lot has approx. .4 acres of land area and approx. .43 acres of total area, with 120' of bulkhead and 160' of frontage on the Atchafalaya River.
- Zoned H-I, Heavy Industrial.
- \$3.97 SF