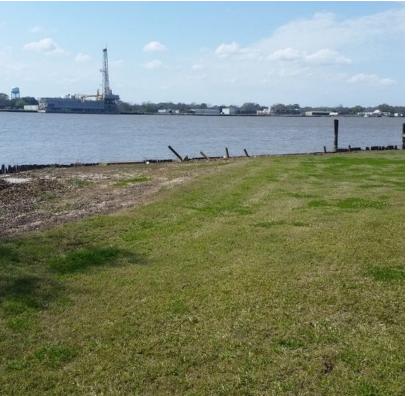

## **Property Highlights**

- This industrial lot has approx. .4 acres of land area and approx. .43 acres of total area, with 120' of bulkhead and 160' of frontage on the Atchafalaya River.
- Zoned H-I, Heavy Industrial.
- \$3.97 SF