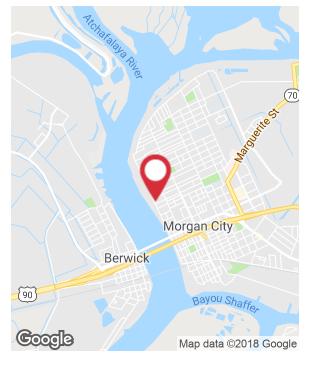

# Front Street, Lot 1

Morgan City, Louisiana 70380

## **Location Description**

Property is located behind a flood wall between Ann Dr. and Brashear Ave.(Hwy. 182).