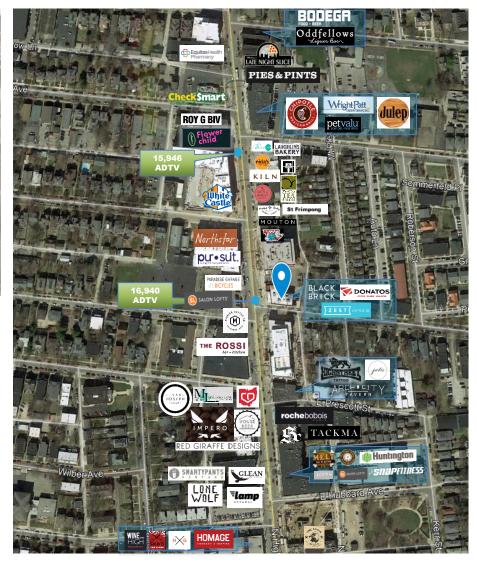

#### **AREA**

- Lots of new residential and office development in the area
- On the main strip of High Street immediately north of downtown and just south of the Ohio State University campus area
- · Traffic counts of 16,940 ADTV on N High St

### **AERIALS AND MAPS**

COLUMBUS, OHIO 43201 906 N HIGH STREET