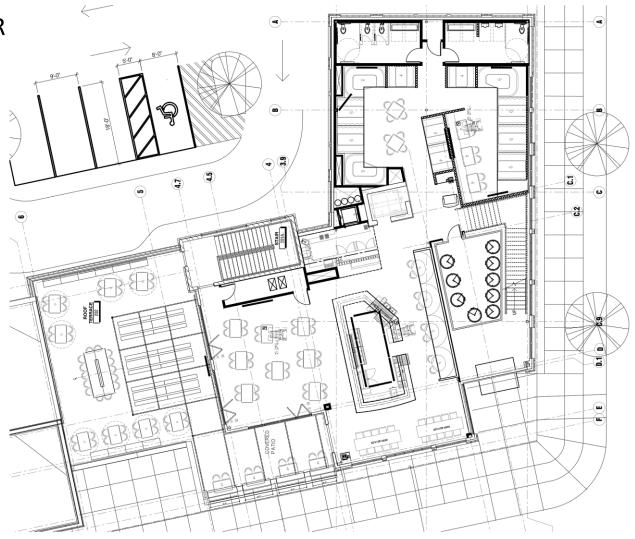

### **FLOOR PLANS**

COLUMBUS, OHIO 43201 906 N HIGH STREET

### **SECOND FLOOR**