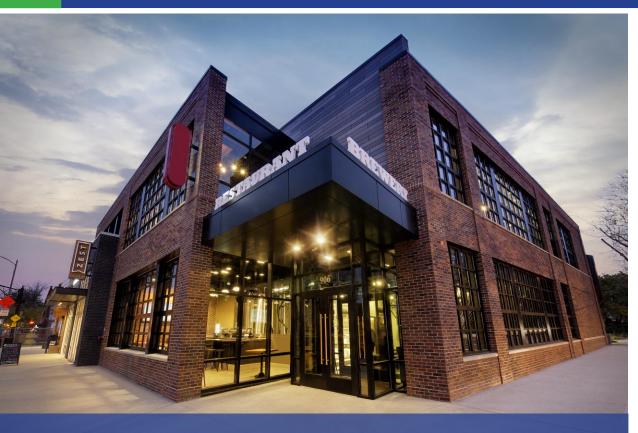

# **FOR SUBLEASE**Short North Restaurant and Brewery

## 906 N High Street

Monica Blakemore 614-332-5333 mblakemore@cbc-aspire.com

#### **FEATURES**

- Two story restaurant / retail space
- 9,396 +/- SF interior space on two floors
- 1,773 +/- SF outdoor terrace space located on the second floor rooftop
- 12'-16" ceiling height