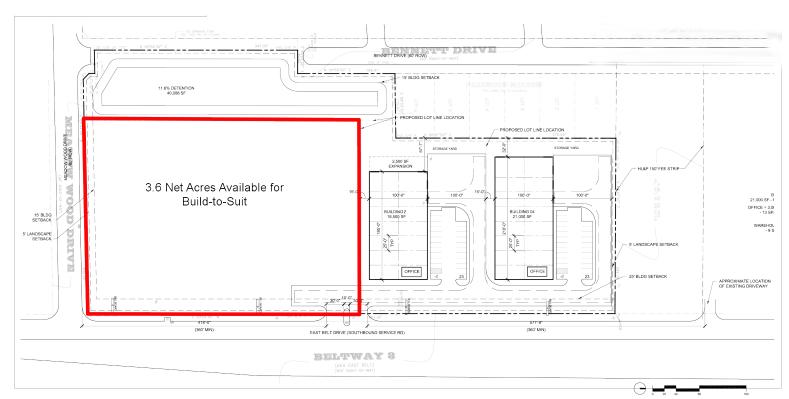

#### **Property Highlights**

- ±3.6 Net Acres
- Hard Corner of Beltway 8 & Meadow Wood Drive, just south of Highway 225
- Tiltwall Construction
- Showroom, Manufacturing, or Distribution Facilities Possible
- Dock High or Grade Level
- Possible Building Sizes from 15,000 to 60,000 SF Tiltwall