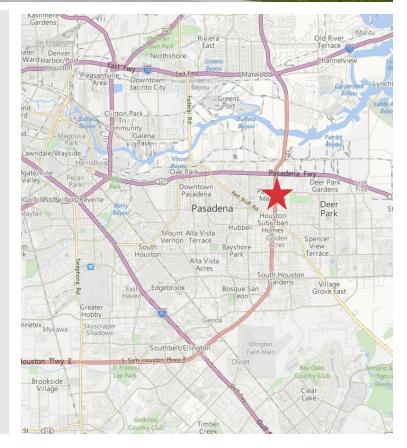

#### **Property Highlights**

- ±3.6 Net Acres
- Hard Corner of Beltway 8 & Meadow Wood Drive, just south of Highway 225
- Tiltwall Construction
- Showroom, Manufacturing, or Distribution Facilities Possible
- Dock High or Grade Level
- Possible Building Sizes from 15,000 to 60,000 SF Tiltwall