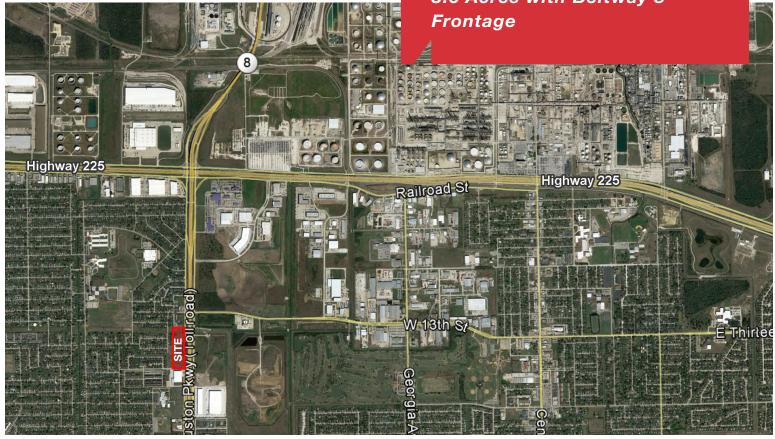

#### **Property Highlights**

- ±3.6 Net Acres
- Hard Corner of Beltway 8 & Meadow Wood Drive, just south of Highway 225
- Tiltwall Construction
- Showroom, Manufacturing, or Distribution Facilities Possible
- Dock High or Grade Level
- Possible Building Sizes from 15,000 to 60,000 SF Tiltwall