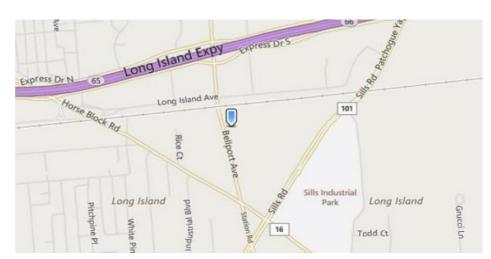

## Sale

Back on the Market! Bellport Station Road Yaphank, NY 11980

Zoning: L1- Light Industrial

25 5 Acres

Back on the Market! \$200,000 per acre. 25.5 acres of industrial land for sale with Rail Siding. IDA benefits may be available to qualified purchaser including a 10 year real estate tax abatement. In close proximity to the Long Island Expressway. Located just off Sills Road near Baseball Heaven and the Brookhaven Rail Terminal.