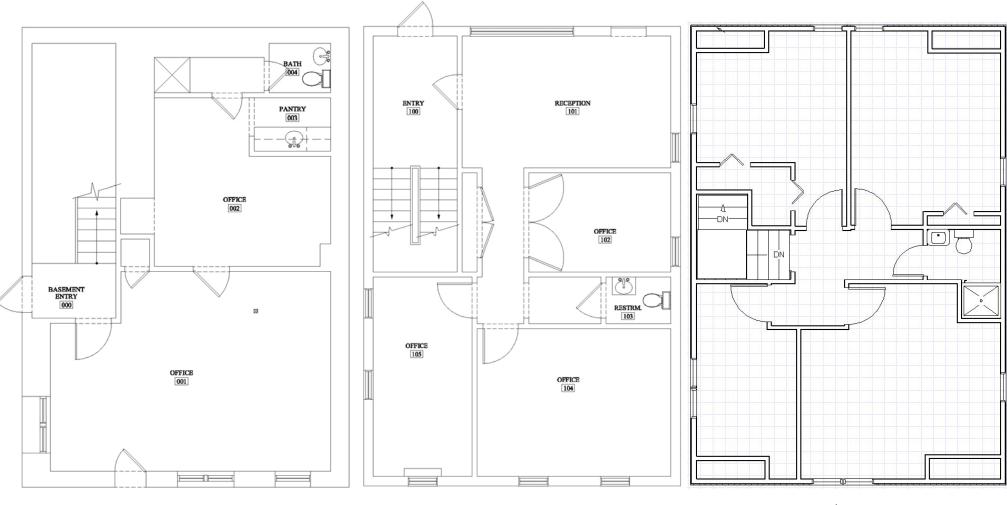

Available:

**3,000 SF** on 3 floors Dividable to 1,000 SF

Occupancy: Immediate

Rental: \$25.00 per SF plus metered electric and heating oil.

TEDESCO REALTY ASSOCIATES

Please call: Michael Tedesco (203) 531-5939 View our listings online: **www.TedescoRealty.com** Fax: (203) 531-4757 <u>E-mail: Contact@TedescoRealty.com</u> P.O. Box 31066 Greenwich, CT 06831

Floor Plans

Lower Level

2<sup>nd</sup> Floor