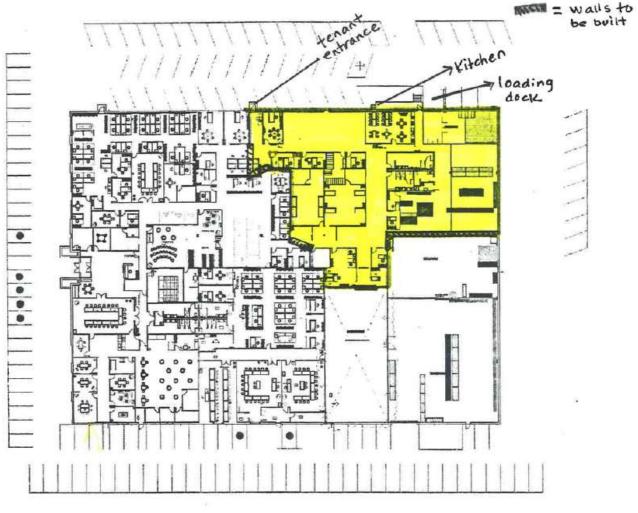

## 41,563 SF NET LEASED TO GLOBAL COMPANY – FESTO DIDACTIC

- Investor or user deal
- Presently 12,428 SF available
- Large upgraded office bathrooms
- Spacious kitchen with dishwasher
- (1) tailgate dock w/ motorized lift
- Substantial 480v electric service
- Automatic hi-end room lights

For further information or an inspection contact: Exclusive Broker:

Andy Rudoff, Principal (arudoff@resource-realty.com) Resource Realty of New Jersey, Inc. Direct Line Cell: (732) 915-2980

FLOOR PLAN IN YELLOW IS THE AVAILABLE 12,428 SF AT REAR OF BUILDING