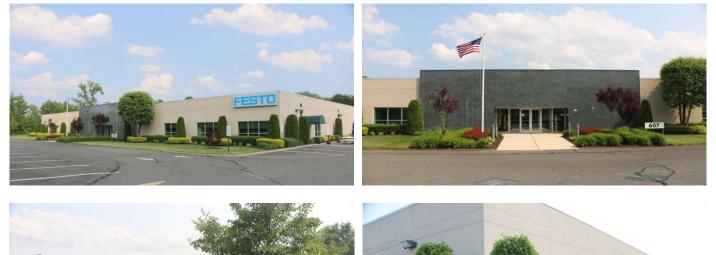

## **607 Industrial Way West** MINUTES OFF GARDEN STATE PARKWAY EXIT 105 AND ROUTE 18

## 41,563 SF NET LEASED TO GLOBAL COMPANY – FESTO DIDACTIC

- Investor or user deal
- Presently 12,428 SF available
- Large upgraded office bathrooms
- Spacious kitchen with dishwasher
- (1) tailgate dock w/ motorized lift
- Substantial 480v electric service
- Automatic hi-end room lights