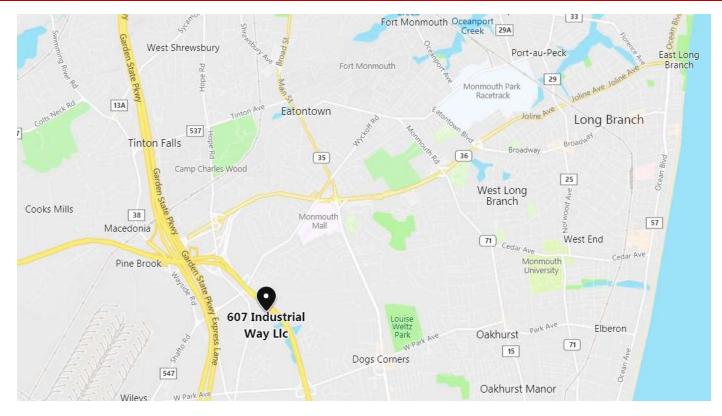

## **607 Industrial Way West** MINUTES OFF GARDEN STATE PARKWAY EXIT 105 AND ROUTE 18