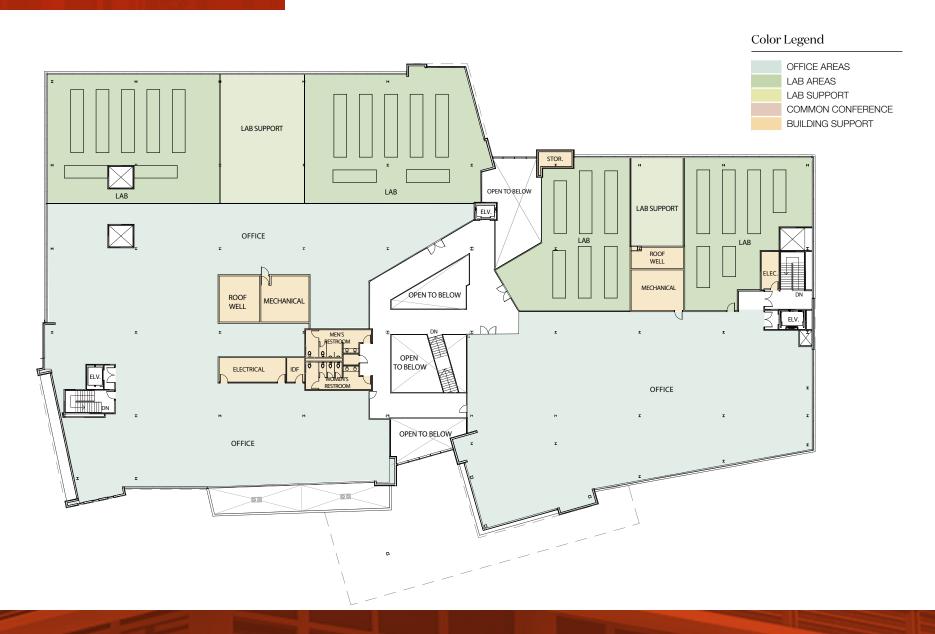

# Project Size

±195,826 Square Feet (3 Buildings)





10,000 Amps (Project): 2000-4000 Amps (per Building), 277/480 Volt, 3 Phase, 4 Wire



Surface and Subterranean 3.0/1.000 RSF



*IP-1-1 / 10.5 net acres* 





Individual Chiller Plant for each building at ~150SF/ton Future Lab, Mechanical and backup power space in basements and on site



125 lbs./SF (Designed for lab)



2 elevators per building: (1) 2,500 lb. passenger and (1) 5,000 lb. service



(AT&T, Spectrum)







# New 3-Building Class "A" Lab Campus

10265 - 10285

Science Center Drive

San Diego, CA 92121

www.theboardwalktorreypines.com



# Class A Project Features & Amenities



# Prestiguous Torrey Pines Location





± 36,872 Square Feet





± 41,244 Square Feet





± 22,482 Square Feet





± 53,925 Square Feet





± 19,255 Square Feet



### Color Legend





± 22,047 Square Feet



### Color Legend







## Healthpeak Portfolio Overview

Healthpeak Properties, Inc. is a fully integrated real estate investment trust (REIT) that invests primarily in real estate serving the healthcare industry in the United States. Healthpeak owns a large-scale portfolio diversified across multiple sectors, led by life science, medical office, and senior housing. Recognized as a global leader in sustainability, Healthpeak has been a publicly-traded company since 1985 and was the first healthcare REIT selected to the S&P 500 index.

## Strong, Stabilized REIT

- S&P 500 REIT with real estate portfolio valued at over \$20B.
- 33+ years as a public company
- Over 25M sq. ft. of R&D and Office buildings throughout th