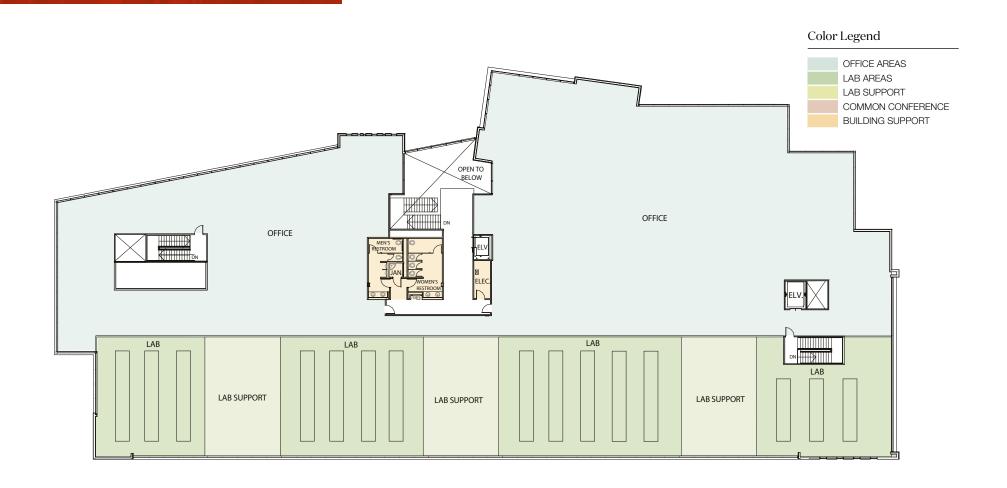

8969 +1 858 546 2623 andrew.huggett@cbre.com





### Project Size

±195,826 Square Feet (3 Buildings)





10,000 Amps (Project): 2000-4000 Amps (per Building), 277/480 Volt, 3 Phase, 4 Wire



Surface and Subterranean 3.0/1.000 RSF



*IP-1-1 / 10.5 net acres* 





Individual Chiller Plant for each building at ~150SF/ton Future Lab, Mechanical and backup power space in basements and on site



125 lbs./SF (Designed for lab)



2 elevators per building: (1) 2,500 lb. passenger and (1) 5,000 lb. service



(AT&T, Spectrum)







# New 3-Building Class "A" Lab Campus

10265 - 10285

Science Center Drive

San Diego, CA 92121

www.theboardwalktorreypines.com



# Class A Project Features & Amenities



# Prestiguous Torrey Pines Location





± 36,872 Square Feet





± 41,244 Square Feet





± 22,482 Square Feet





± 53,925 Square Feet





± 19,255 Square Feet



### Color Legend





± 22,047 Square Feet



### Color Legend







## Healthpeak Portfolio Overview

Healthpeak Properties, Inc. is a fully integrated real estate investment trust (REIT) that invests primarily in real estate serving the healthcare industry in the United States. Healthpeak owns a large-scale portfolio diversified across multiple sectors, led by life science, medical office, and senior housing. Recognized as a global leader in sustainability, Healthpeak has been a publicly-traded company since 1985 and was the first healthcare REIT selected to the S&P 500 index.

## Strong, Stabilized REIT

- S&P 500 REIT with real estate portfolio valued at over \$20B.
- 33+ years as a public company
- Over 2