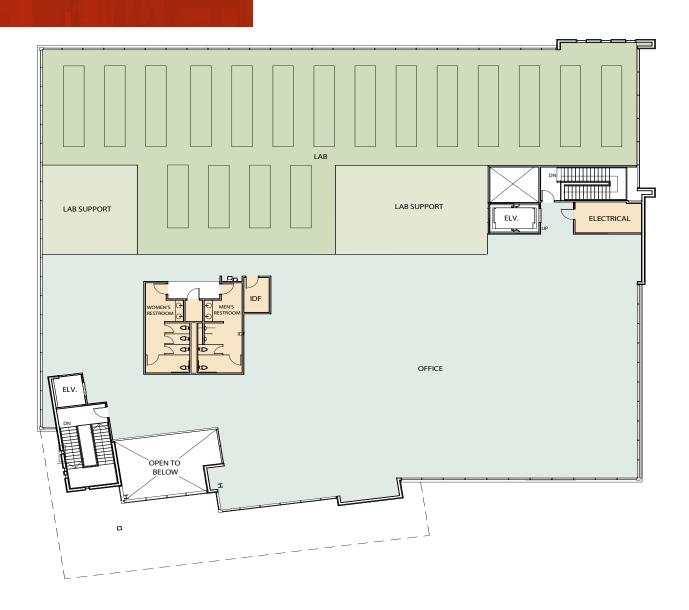

# Prestiguous Torrey Pines Location

± 36,872 Square Feet

± 41,244 Square Feet

± 22,482 Square Feet

± 53,925 Square Feet

± 19,255 Square Feet

### Color Legend