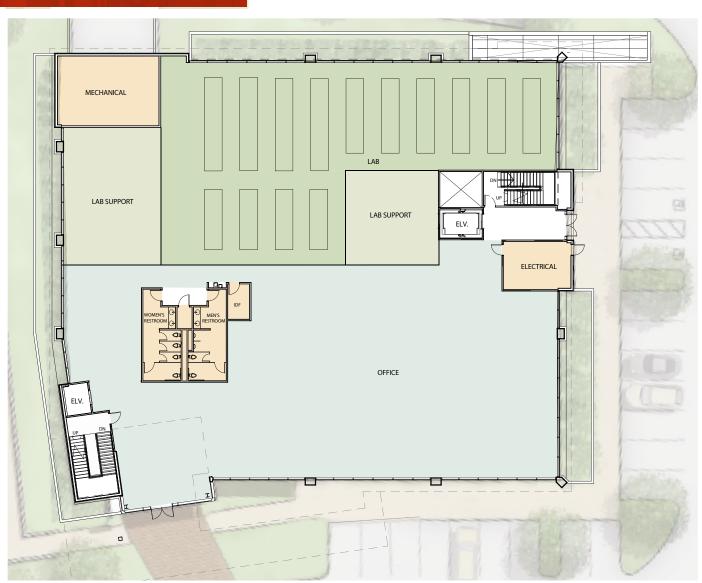

# Prestiguous Torrey Pines Location

± 36,872 Square Feet

± 41,244 Square Feet

± 22,482 Square Feet

± 53,925 Square Feet

± 19,255 Square Feet

### Color Legend

± 22,047 Square Feet