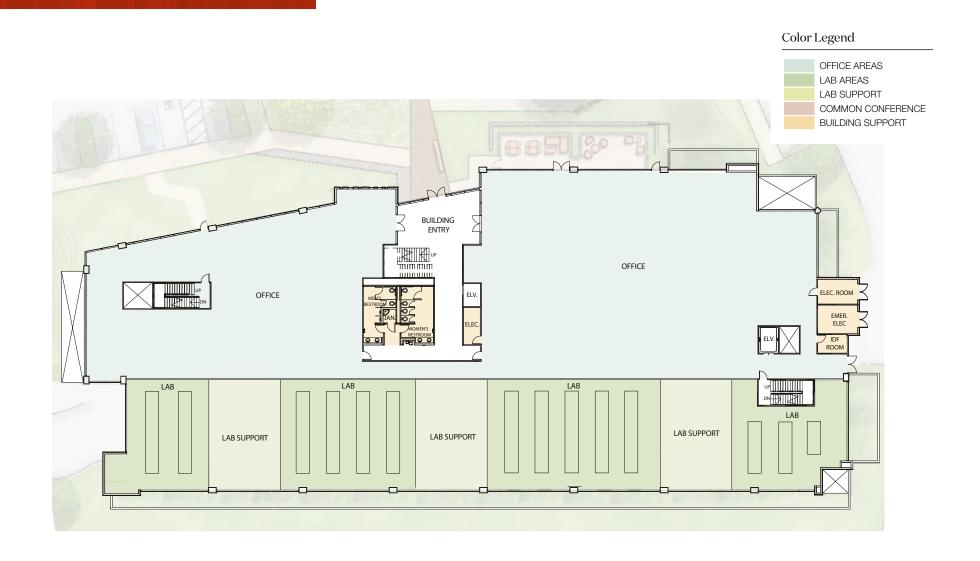

### Color Legend

± 22,047 Square Feet

# Prestiguous Torrey Pines Location

± 36,872 Square Feet

± 41,244 Square Feet

± 22,482 Square Feet

± 53,925 Square Feet

± 19,255 Square Feet