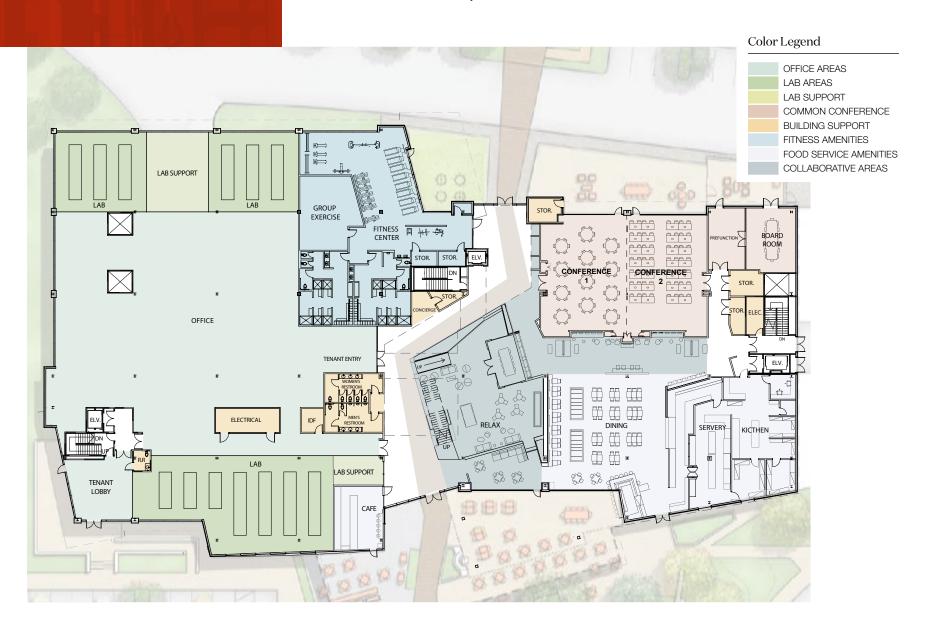

w.huggett@cbre.com





### Project Size

±195,826 Square Feet (3 Buildings)





10,000 Amps (Project): 2000-4000 Amps (per Building), 277/480 Volt, 3 Phase, 4 Wire



Surface and Subterranean 3.0/1.000 RSF



*IP-1-1 / 10.5 net acres* 





Individual Chiller Plant for each building at ~150SF/ton Future Lab, Mechanical and backup power space in basements and on site



125 lbs./SF (Designed for lab)



2 elevators per building: (1) 2,500 lb. passenger and (1) 5,000 lb. service



(AT&T, Spectrum)







# New 3-Building Class "A" Lab Campus

10265 - 10285

Science Center Drive

San Diego, CA 92121

www.theboardwalktorreypines.com



# Class A Project Features & Amenities



# Prestiguous Torrey Pines Location





± 36,872 Square Feet





± 41,244 Square Feet





± 22,482 Square Feet





± 53,925 Square Feet





± 19,255 Square Feet



### Color Legend





± 22,047 Square Feet



### Color Legend







## Healthpeak Portfolio Overview

Healthpeak Properties, Inc. is a fully integrated real estate investment trust (REIT) that invests primarily in real estate serving the healthcare industry in the United States. Healthpeak owns a large-scale portfolio diversified across multiple sectors, led by life science, medical office, and senior housing. Recognized as a global leader in sustainability, Healthpeak has been a publicly-traded company since 1985 and was the first healthcare REIT selected to the S&P 500 index.

## Strong, Stabilized REIT

- S&P 500 REIT with real estate portfolio valued at over \$20B.
- 33+ years as a public company
- Over 25M sq. ft. of R&D and Offi