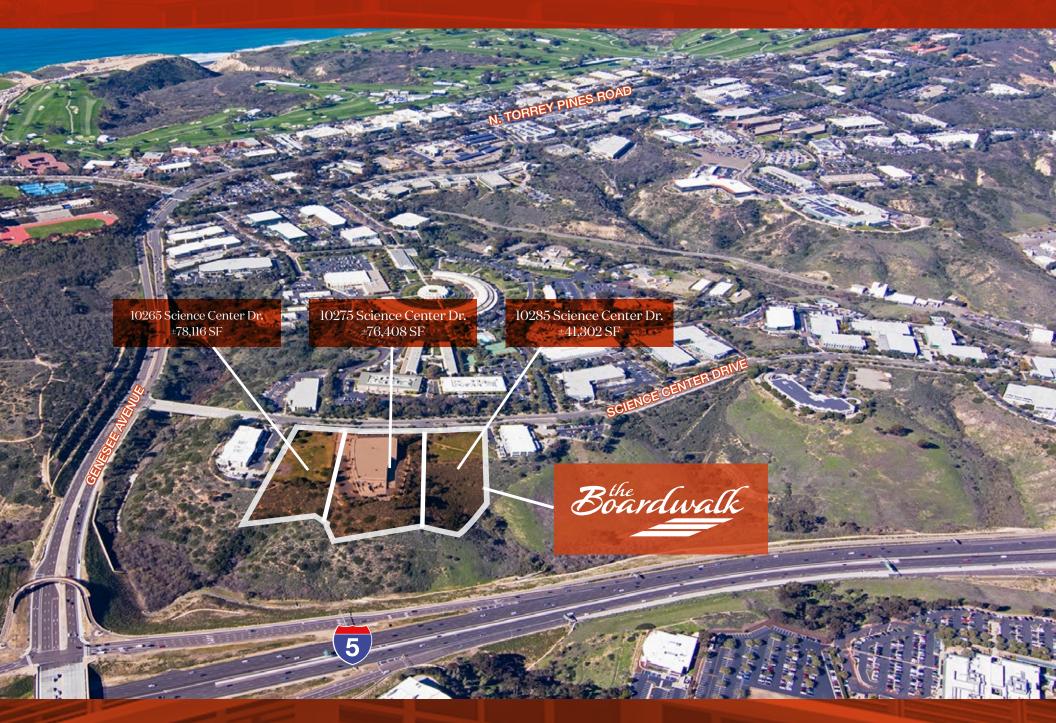

# Prestiguous Torrey Pines Location

± 36,872 Square Feet

± 41,244 Square Feet

± 22,482 Square Feet

± 53,925 Square Feet

± 19,255 Square Feet

### Color Legend

± 22,047 Square Feet

### Color Legend