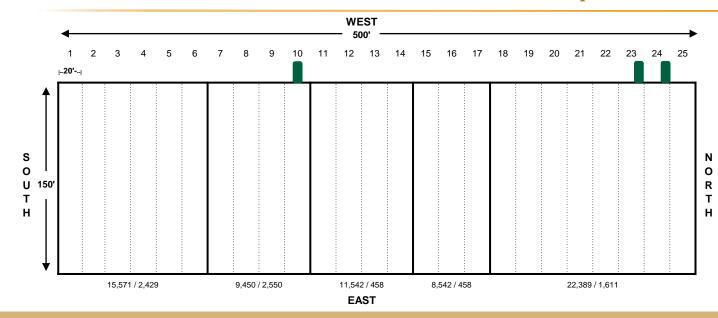

# DISTRIBUTION/ MANUFACTURING WAREHOUOSE

Only 2.5 miles south from full interchange of Interstate 4, Exit 25

Dock high warehouse containing 75,000 sq.ft. Minimum of 12,000 sq.ft. The property provides ample truck/trailer parking in the rear and employee/customer parking out front.

#### **Specifications**

- 75,000 sq. ft. dock high building
- 12,000 sq. ft. minimum
- 10'x10' overhead doors
- 24' eave height
- Concrete block and stucco with steel frame
- ESFR fire sprinkler system
- T8 Lighting
- Security cameras with remote access