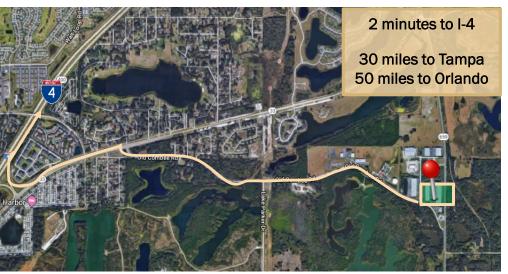

# DISTRIBUTION/ MANUFACTURING WAREHOUOSE

Only 2.5 miles south from full interchange of Interstate 4, Exit 25

Dock high warehouse containing 75,000 sq.ft. Minimum of 12,000 sq.ft. The property provides ample truck/trailer parking in the rear and employee/customer parking out front.

### **Lakeland is an Ideal Location for Distribution**

10 million people within 100 miles

Up 16% in 10 years

19.5 million people within 200 miles

Up 15% in 10 years

Central Florida's Warehouse Specialists 863-686-3173