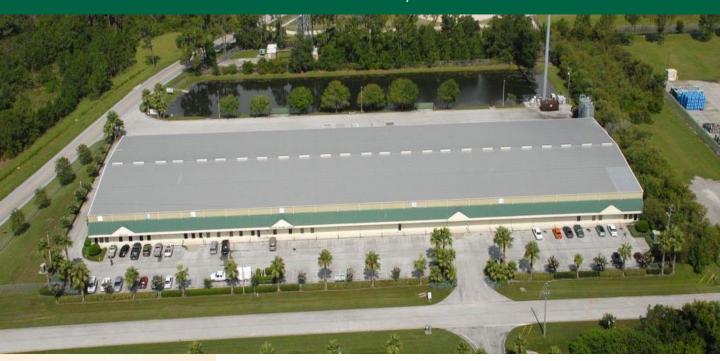

# DISTRIBUTION/ MANUFACTURING WAREHOUOSE

Only 2.5 miles south from full interchange of Interstate 4, Exit 25

Dock high warehouse containing 75,000 sq.ft. Minimum of 12,000 sq.ft. The property provides ample truck/trailer parking in the rear and employee/customer parking out front.

#### **Specifications**

- 75,000 sq. ft. dock high building
- 12,000 sq. ft. minimum
- 10'x10' overhead doors
- 24' eave height
- Concrete block and stucco with steel frame
- ESFR fire sprinkler system
- T8 Lighting
- Security cameras with remote access