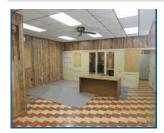

#### **Professional Office**

Very affordable single room office space available within the New Oxford Borough Municipal building. Space includes private parking and the lease rate includes utilities.

### **AVAILABLE SPACES**

**Suite:** Former PoliceDepartment Space SF:

Space SF: 709

Floor: 1st Floor

Min-Max Contig SF: 709

Asking Rent: \$500.00 /month

Lease Type: Gross

NOTES: Single room office space available within the New Oxford Borough Municipal building. Space includes private parking and the lease rate includes utilities.