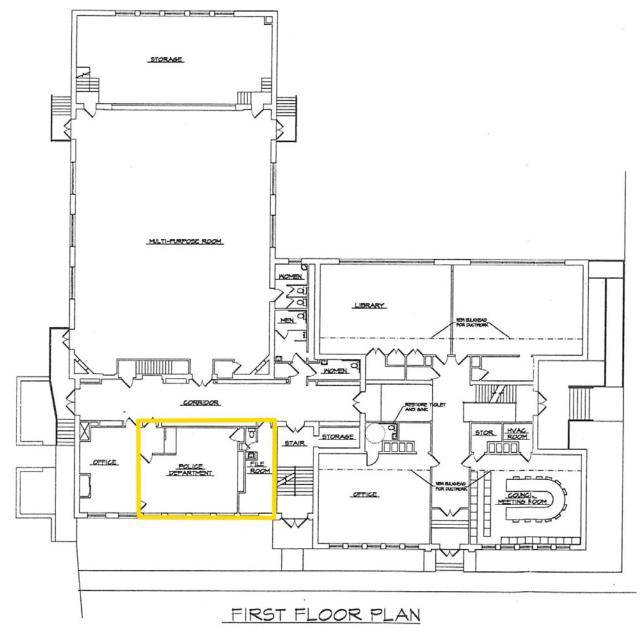

### **AVAILABLE SPACES**

**Suite:** Former PoliceDepartment Space SF:

Space SF: 709

Floor: 1st Floor

Min-Max Contig SF: 709

Asking Rent: \$500.00 /month

Lease Type: Gross

NOTES: Single room office space available within the New Oxford Borough Municipal building. Space includes private parking and the lease rate includes utilities.