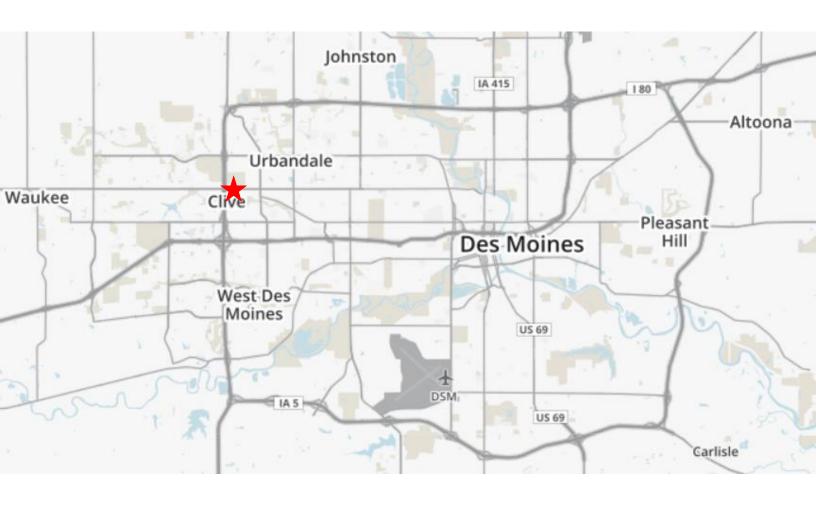

## 2134 NW 108<sup>th</sup> St. Clive, IA

## Location

| Demographics      | <u>1 Mile</u> | <u>3 Miles</u> | <u> 5 Miles</u> |
|-------------------|---------------|----------------|-----------------|
| Population        | 2,921         | 74,802         | 195,381         |
| Households        | 1,074         | 30,645         | 79,354          |
| Average HH Income | \$137,389     | \$108,862      | \$108,166       |