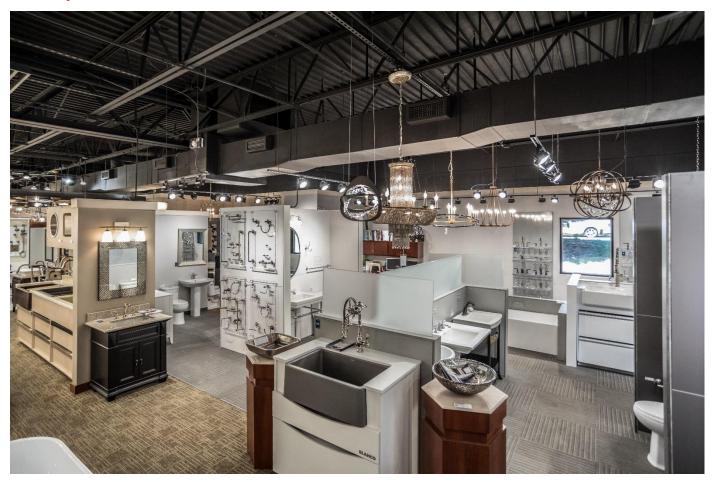

# For Sale

### Office/Warehouse Building

- Building Size:  $54,846\,\mathrm{SF}\,(10,004\,\mathrm{SF}\,\mathrm{of}\,\mathrm{office}\,)$ 

- Sale Price: \$4,360,000

- Lot Size: 8.56 acres

- Zoning: M1 - Light Industrial

- Clear height is 14-24'

- 4 dock doors

- 1 drive-in door

- Concrete/tilt up construction

- Undeveloped land of approximately 5.61 acres included in sale

## 2134 NW 108<sup>th</sup> St. Clive, IA

#### **Austin Hedstrom**

Vice President
Jones Lang LaSalle Brokerage, Inc.
+1 515 414 1767
austin.hedstrom@am.jll.com

#### Marcus R. Pitts, CCIM, SIOR

Managing Director
Jones Lang LaSalle Brokerage, Inc.
+1 515 556 4727
marcus.pitts@am.jll.com

ill.com/des-moines



## **Interior photos**





## **Interior photos**





## Location



| Demographics      | <u>1 Mile</u> | <u>3 Miles</u> | <u> 5 Miles</u> |
|-------------------|---------------|----------------|-----------------|
| Population        | 2,921         | 74,802         | 195,381         |
| Households        | 1,074         | 30,645         | 79,354          |
| Average HH Income | \$137,389     | \$108,862      | \$108,166       |