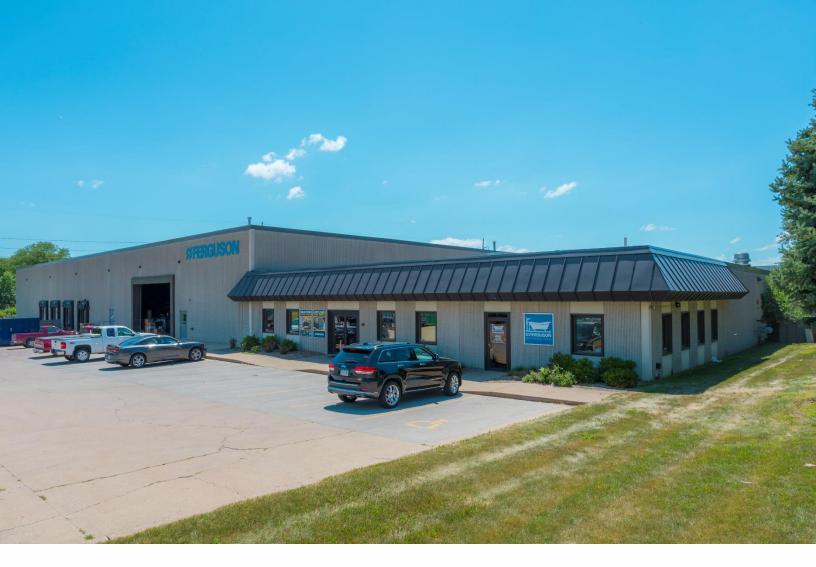

### Office/Warehouse Building

- Building Size:  $54,846\,\mathrm{SF}\,(10,004\,\mathrm{SF}\,\mathrm{of}\,\mathrm{office}\,)$ 

- Sale Price: \$4,360,000

- Lot Size: 8.56 acres

- Zoning: M1 - Light Industrial

- Clear height is 14-24'

- 4 dock doors

- 1 drive-in door

- Concrete/tilt up construction

- Undeveloped land of approximately 5.61 acres included in sale

## 2134 NW 108<sup>th</sup> St. Clive, IA