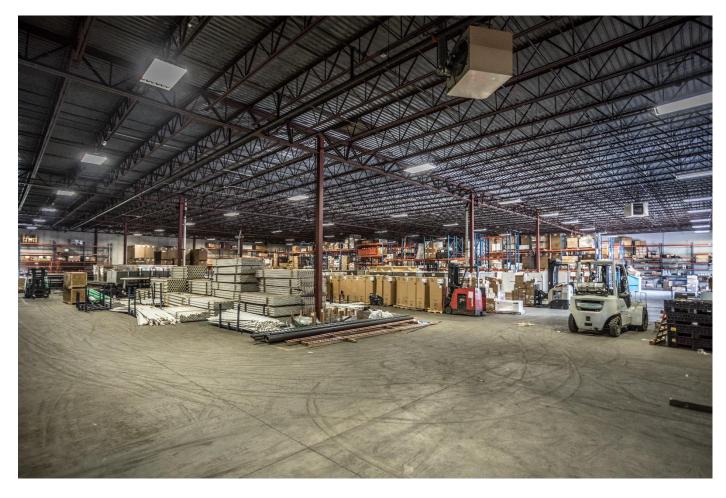

# For Sale

### Office/Warehouse Building

- Building Size:  $54,846\,\mathrm{SF}\,(10,004\,\mathrm{SF}\,\mathrm{of}\,\mathrm{office}\,)$ 

- Sale Price: \$4,360,000

- Lot Size: 8.56 acres

- Zoning: M1 - Light Industrial

- Clear height is 14-24'

- 4 dock doors

- 1 drive-in door

- Concrete/tilt up construction

- Undeveloped land of approximately 5.61 acres included in sale

## 2134 NW 108<sup>th</sup> St. Clive, IA

#### **Austin Hedstrom**

Vice President
Jones Lang LaSalle Brokerage, Inc.
+1 515 414 1767
austin.hedstrom@am.jll.com

#### Marcus R. Pitts, CCIM, SIOR

Managing Director
Jones Lang LaSalle Brokerage, Inc.
+1 515 556 4727
marcus.pitts@am.jll.com

ill.com/des-moines



## **Interior photos**





## **Interior photos**





## Location



| Demographics      | <u>1 Mile</u> | <u>3 Miles</u> | <u> 5 Miles</u> |
|-------------------|---------------|----------------|-----------------|
| Population        | 2,921         | 74,802         | 195,381         |
| Households        | 1,074         | 30,645         | 79,354          |
| Average HH Income | \$137,389     | \$108,862      | \$108,166       |