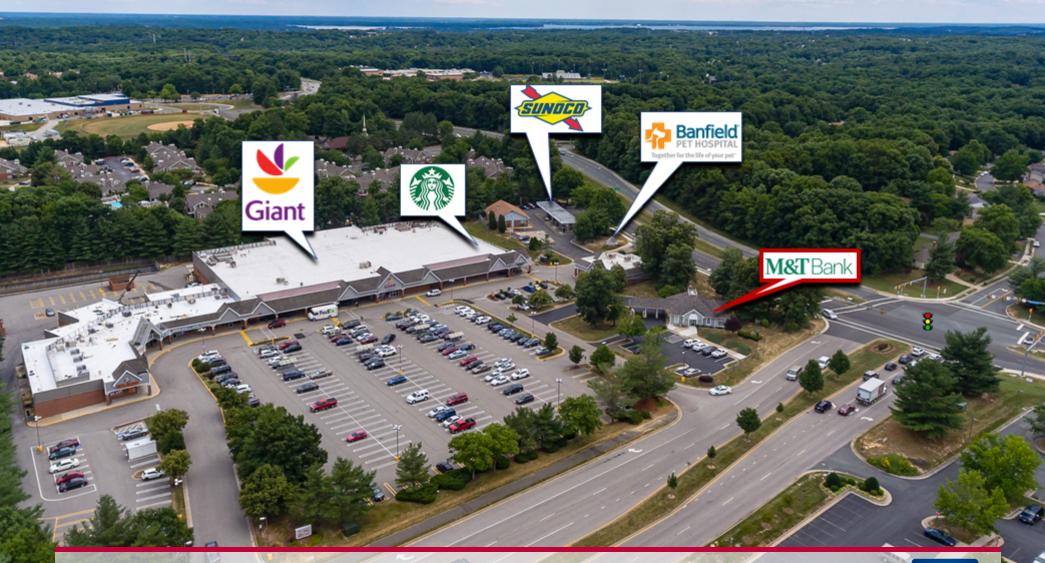

#### STRONG CENTRAL LOCATION

Multiple entrances, with daily traffic counts of nearly 36,000 vehicles per day. Outparcel to Lake Ridge Commons, a high-quality grocery anchored center, featuring Giant, Little Caesars and Starbucks. Located at hard corner of Old Bridge Rd and Hedges Run Drive.

12451 HEDGES RUN DRIVE, WOODBRIDGE, VA 22192

Bird's Eye View

12451 HEDGES RUN DRIVE, WOODBRIDGE, VA 22192

Market Aerial

12451 HEDGES RUN DRIVE, WOODBRIDGE, VA 22192

Regional Aerial