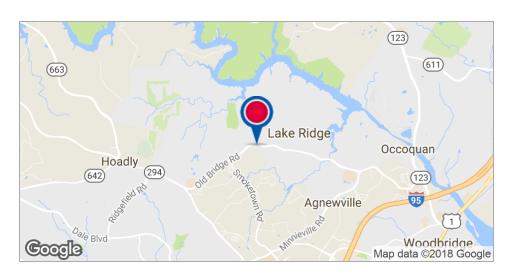

#### STRONG CENTRAL LOCATION

Multiple entrances, with daily traffic counts of nearly 36,000 vehicles per day. Outparcel to Lake Ridge Commons, a high-quality grocery anchored center, featuring Giant, Little Caesars and Starbucks. Located at hard corner of Old Bridge Rd and Hedges Run Drive.

#### STRONG DEMOGRAPHICS, WITH MULTIPLE SCHOOLS NEARBY

Surrounded by dense residential neighborhoods, apartments and business. Located near multiple schools within 3-mile radius. Local population and income demographics far exceed the national average.

#### THE WOODBRIDGE MARKET

Situated in the eastern most portion of Prince William County, Woodbridge is located 20 miles south of Washington, D.C. and is part of the DC-VA-MD-WV Metropolitan Statistical Area. Woodbridge is three miles from Route 1, just east of I-95, and four miles north of Potomac Mills Mall, a 1.7-million SF retail development, and one of the largest tourist attractions in Virginia.