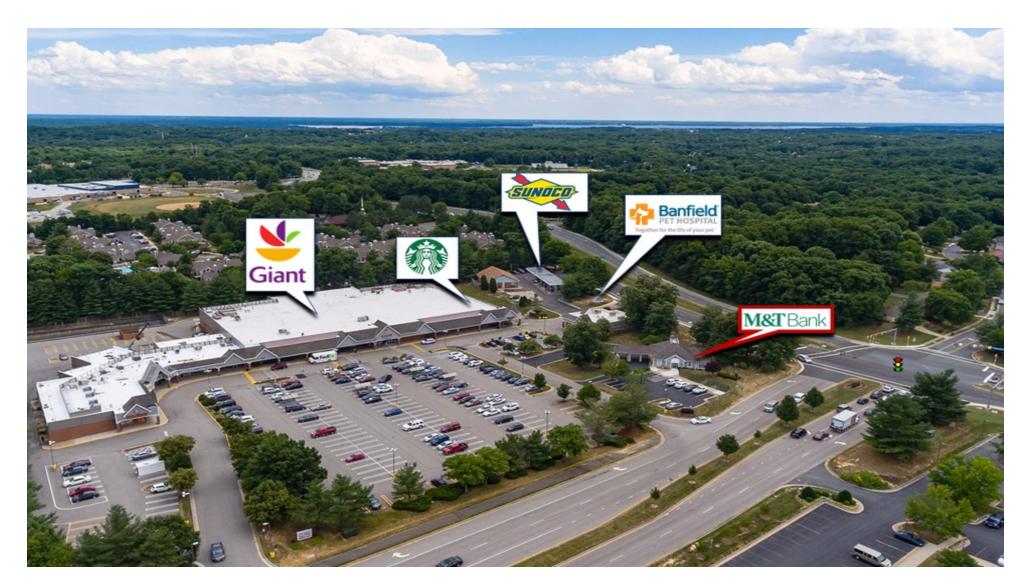

#### STRONG CENTRAL LOCATION

Multiple entrances, with daily traffic counts of nearly 36,000 vehicles per day. Outparcel to Lake Ridge Commons, a high-quality grocery anchored center, featuring Giant, Little Caesars and Starbucks. Located at hard corner of Old Bridge Rd and Hedges Run Drive.

12451 HEDGES RUN DRIVE, WOODBRIDGE, VA 22192

Bird's Eye View

12451 HEDGES RUN DRIVE, WOODBRIDGE, VA 22192

Market Aerial

12451 HEDGES RUN DRIVE, WOODBRIDGE, VA 22192

Regional Aerial