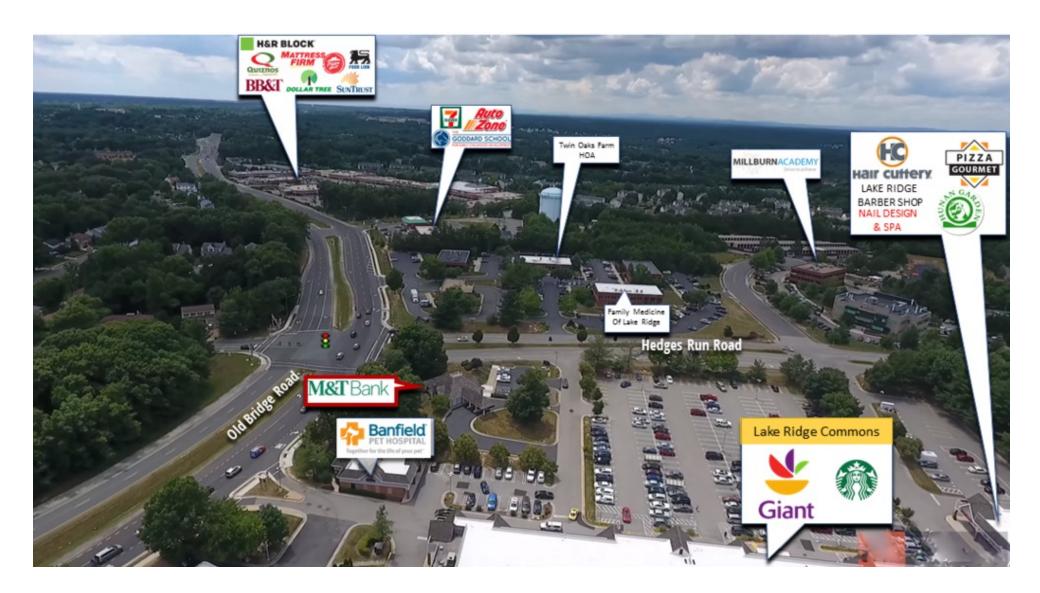

#### STRONG CENTRAL LOCATION

Multiple entrances, with daily traffic counts of nearly 36,000 vehicles per day. Outparcel to Lake Ridge Commons, a high-quality grocery anchored center, featuring Giant, Little Caesars and Starbucks. Located at hard corner of Old Bridge Rd and Hedges Run Drive.

12451 HEDGES RUN DRIVE, WOODBRIDGE, VA 22192

Bird's Eye View

12451 HEDGES RUN DRIVE, WOODBRIDGE, VA 22192

Market Aerial

12451 HEDGES RUN DRIVE, WOODBRIDGE, VA 22192

Regional Aerial