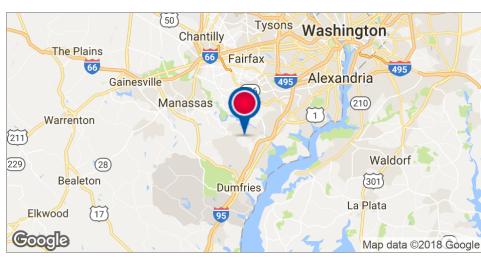

#### THE WOODBRIDGE MARKET

Situated in the eastern most portion of Prince William County, Woodbridge is located 20 miles south of Washington, D.C. and is part of the DC-VA-MD-WV Metropolitan Statistical Area. Woodbridge is three miles from Route 1, just east of I-95, and four miles north of Potomac Mills Mall, a 1.7-million SF retail development, and one of the largest tourist attractions in Virginia.