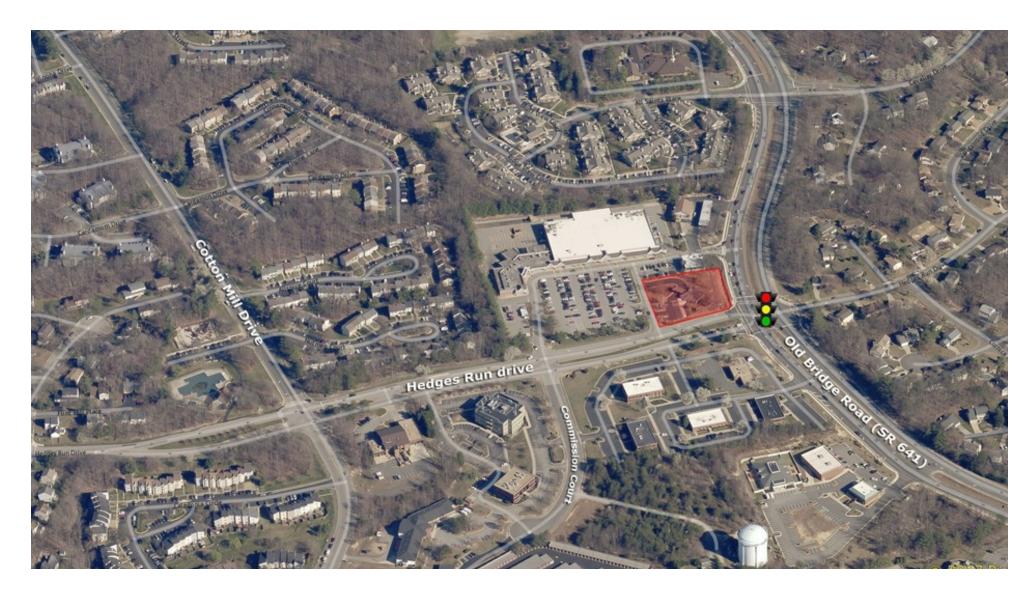

## M&T BANK: ABSOLUTE NNN SALE

12451 HEDGES RUN DRIVE, WOODBRIDGE, VA 22192

Site Outline