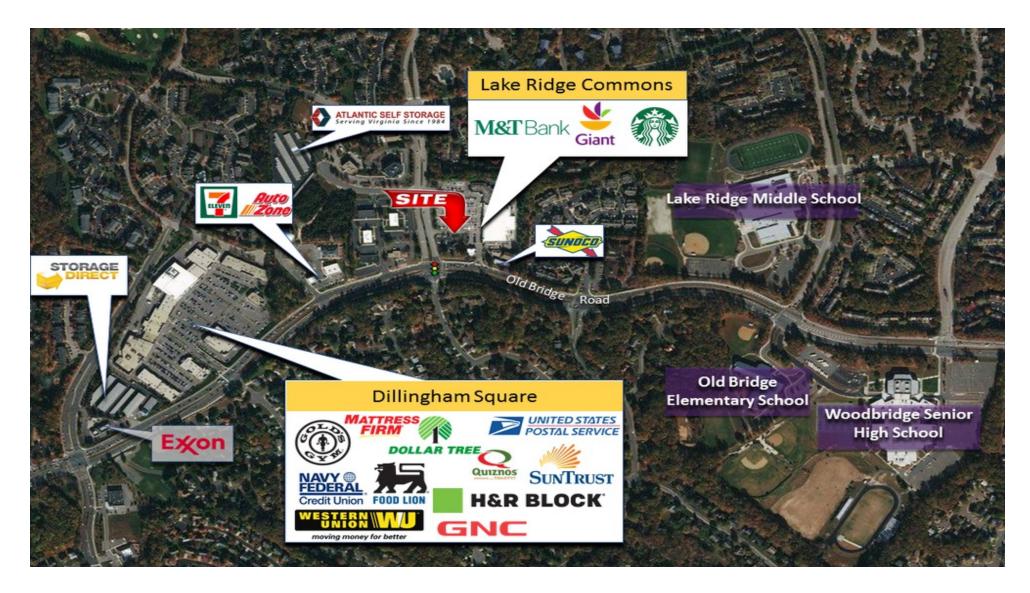

#### STRONG CENTRAL LOCATION

Multiple entrances, with daily traffic counts of nearly 36,000 vehicles per day. Outparcel to Lake Ridge Commons, a high-quality grocery anchored center, featuring Giant, Little Caesars and Starbucks. Located at hard corner of Old Bridge Rd and Hedges Run Drive.

#### STRONG DEMOGRAPHICS, WITH MULTIPLE SCHOOLS NEARBY

Surrounded by dense residential neighborhoods, apartments and business. Located near multiple schools within 3-mile radius. Local population and income demographics far exceed the national average.

#### THE WOODBRIDGE MARKET

Situated in the eastern most portion of Prince William County, Woodbridge is located 20 miles south of Washington, D.C. and is part of the DC-VA-MD-WV Metropolitan Statistical Area. Woodbridge is three miles from Route 1, just east of I-95, and four miles north of Potomac Mills Mall, a 1.7-million SF retail development, and one of the largest tourist attractions in Virginia.

12451 HEDGES RUN DRIVE, WOODBRIDGE, VA 22192

Bird's Eye View

12451 HEDGES RUN DRIVE, WOODBRIDGE, VA 22192

Market Aerial

12451 HEDGES RUN DRIVE, WOODBRIDGE, VA 22192

Regional Aerial