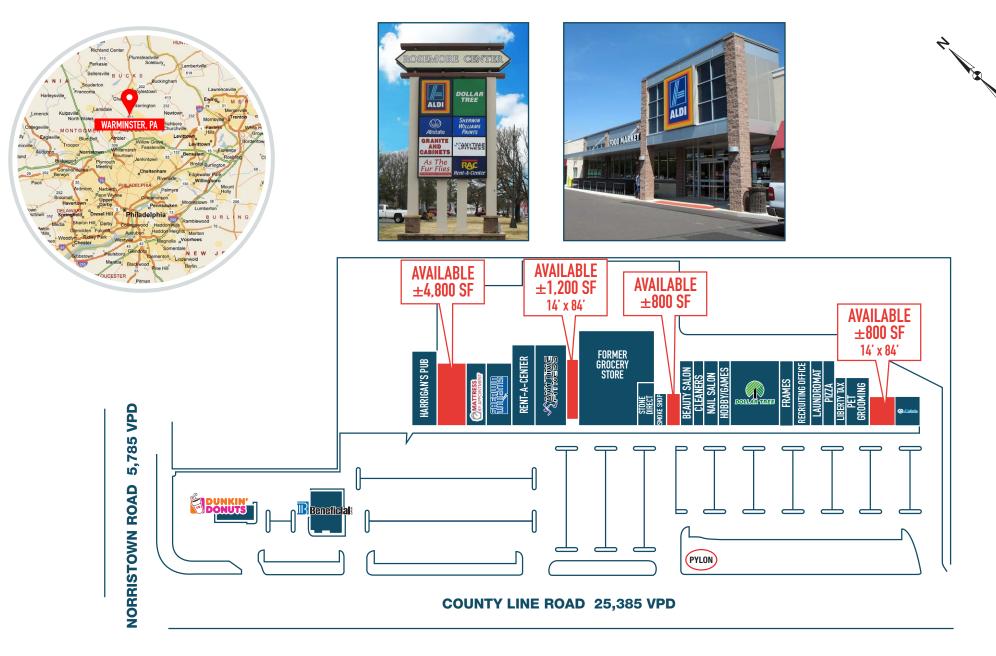

## **ROSEMORE SHOPPING CENTER COUNTY LINE ROAD & NORRISTOWN ROAD** WARMINSTER, PA

#### ±800 - 4,800 SF AVAILABLE

DOLLAR TREE

## property highlights.

- Excellent visibility at signalized intersection of County Line Road & Norristown Road
- Surrounded by dense population
- Multiple size configurations
- Attractive, well maintained center
- Over 25,000 VPD on County Line Road