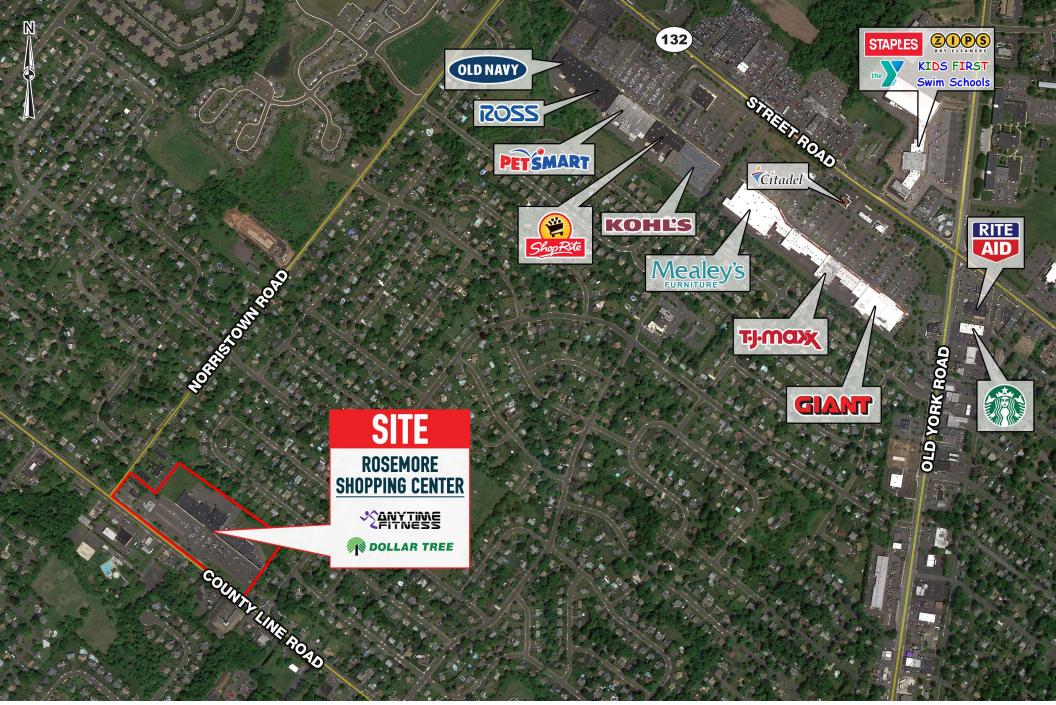

## **ROSEMORE SHOPPING CENTER COUNTY LINE ROAD & NORRISTOWN ROAD** WARMINSTER, PA

## property highlights.

- Excellent visibility at signalized intersection of County Line Road & Norristown Road
- Surrounded by dense population
- Multiple size configurations
- Attractive, well maintained center
- Over 25,000 VPD on County Line Road