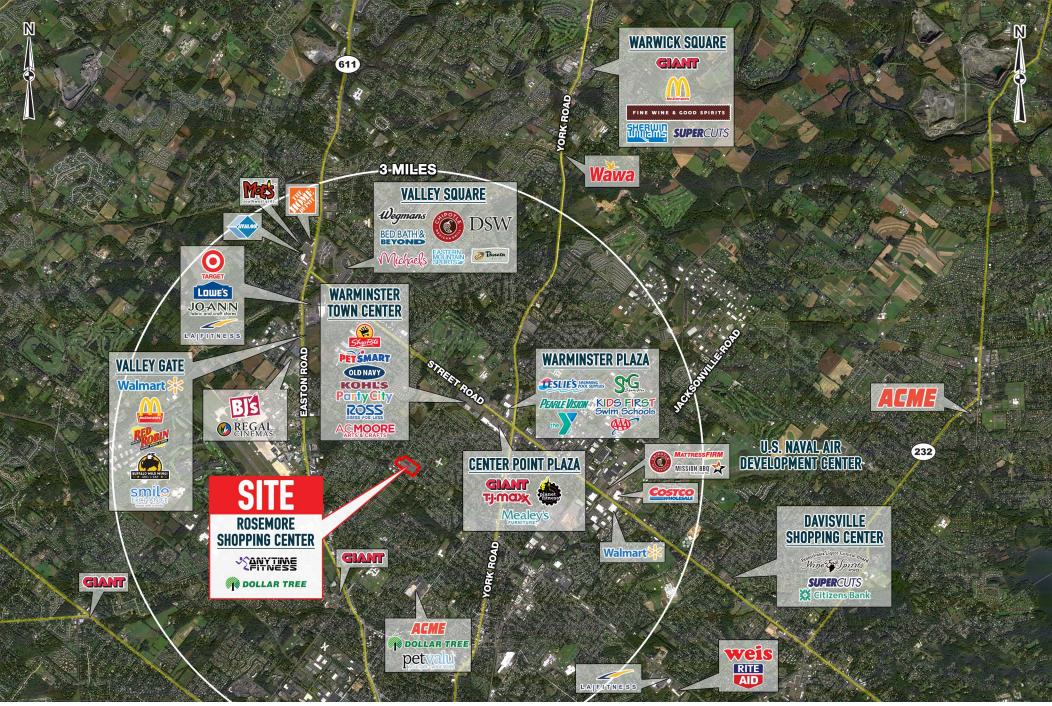

## **ROSEMORE SHOPPING CENTER COUNTY LINE ROAD & NORRISTOWN ROAD** WARMINSTER, PA

## property highlights.

- Excellent visibility at signalized intersection of County Line Road & Norristown Road
- Surrounded by dense population
- Multiple size configurations
- Attractive, well maintained center
- Over 25,000 VPD on County Line Road