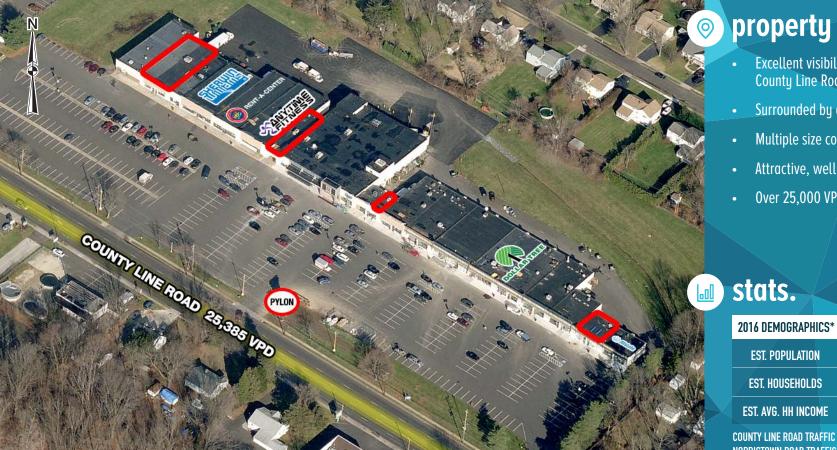

## property highlights.

- Excellent visibility at signalized intersection of County Line Road & Norristown Road
- Surrounded by dense population
- Multiple size configurations
- Attractive, well maintained center
- Over 25,000 VPD on County Line Road

| 2016 DEMOGRAPHICS   | * 1 MILE | 3 MILES  | 5 MILES   |
|---------------------|----------|----------|-----------|
| EST. POPULATION     | 10,159   | 75,767   | 170,730   |
| EST. HOUSEHOLDS     | 3,721    | 30,038   | 64,659    |
| EST. AVG. HH INCOME | \$95,093 | \$87,999 | \$107,653 |
|                     |          |          |           |

COUNTY LINE ROAD TRAFFIC COUNT: 25.385 VPD \*ESRI 2016 NORRISTOWN ROAD TRAFFIC COUNT: 5,785 VPD