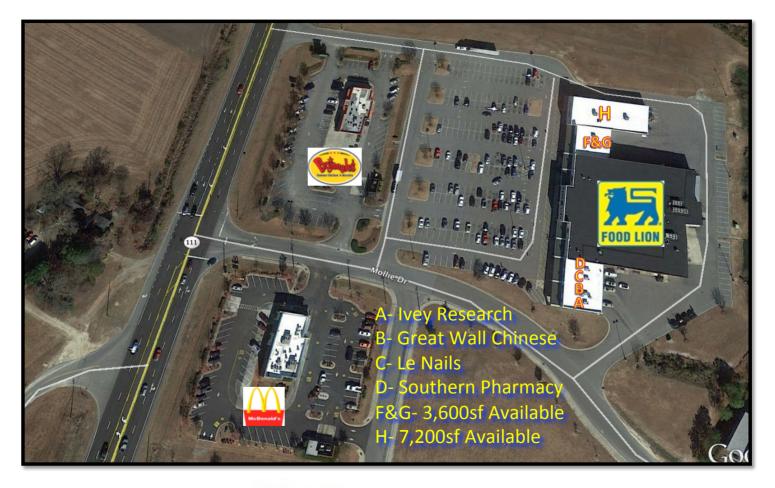

Dollar General has been successful enough in the center, to warrant a new free-standing building across the street. opened in early 2016, leaving a 7,200sf vacancy (72'x100'). The combination of the F&G suites is 60'x60'.