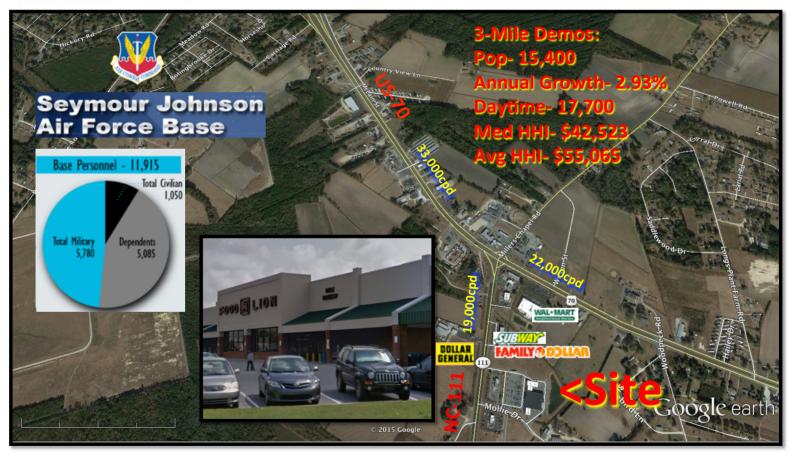

## Southeast Plaza Goldsboro, NC

Southeast Plaza is a Food Lion anchored center well-positioned to serve the eastern side of Goldsboro and the 12,000 personnel at the neighboring Seymour Johnson Air Force Base. Many service personnel and civilian workers employed at the base live immediately to the south and west of the center.