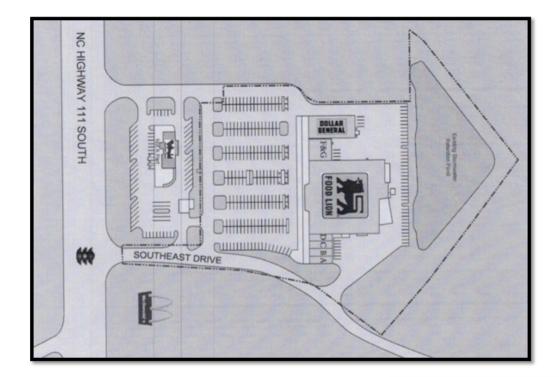

Dollar General has been successful enough in the center, to warrant a new free-standing building across the street. opened in early 2016, leaving a 7,200sf vacancy (72'x100'). The combination of the F&G suites is 60'x60'.