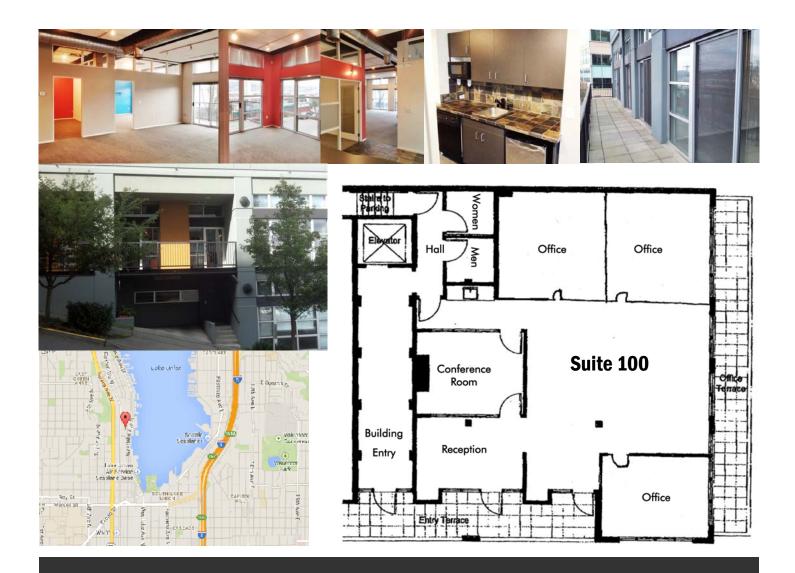

# LAKE UNION TOWER Office or Retail for Lease

| SUITE | RSF   | AVAILABLE   | PRICE                  |
|-------|-------|-------------|------------------------|
| 100   | 2,008 | Immediately | \$28/SF Modified Gross |
| 1601  | 323   | Immediately | \$30/SF Modified Gross |

Suite 100 — Creative office/service retail, includes a full-width view balcony. Suites 1601 (Corner of Garfield and 8th Ave N) — Street front office/retail.