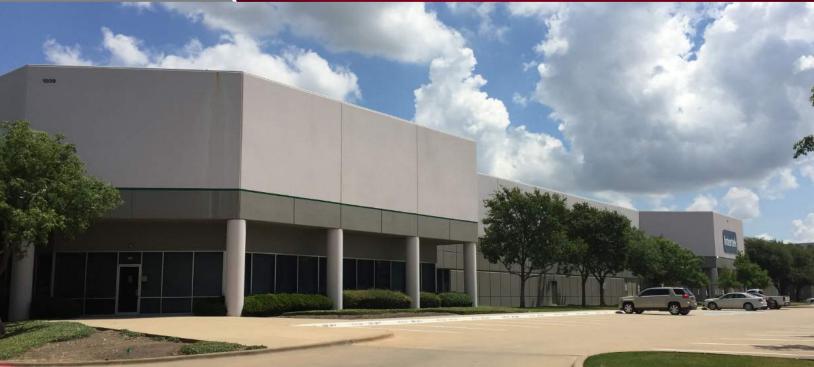

## 10th Street Business Park - Phase II 1809 10th Street, Suite 100, Plano, TX 75074

± 56,632 SF AVAILABLE

### **LISTING DATA**

Available SF: Warehouse SF: Office SF: Loading:

Comments:

56,632 SF 50,661 SF 5,971 SF 6 Dock High Doors 2 Edge of Dock Levelers 1 Pit Leveler 100% HVAC Very Heavy Power T-5 Lighting Pinweld insulation on warehouse walls and ceiling Easy access to Hwy 75 and George Bush Turnpike (190)