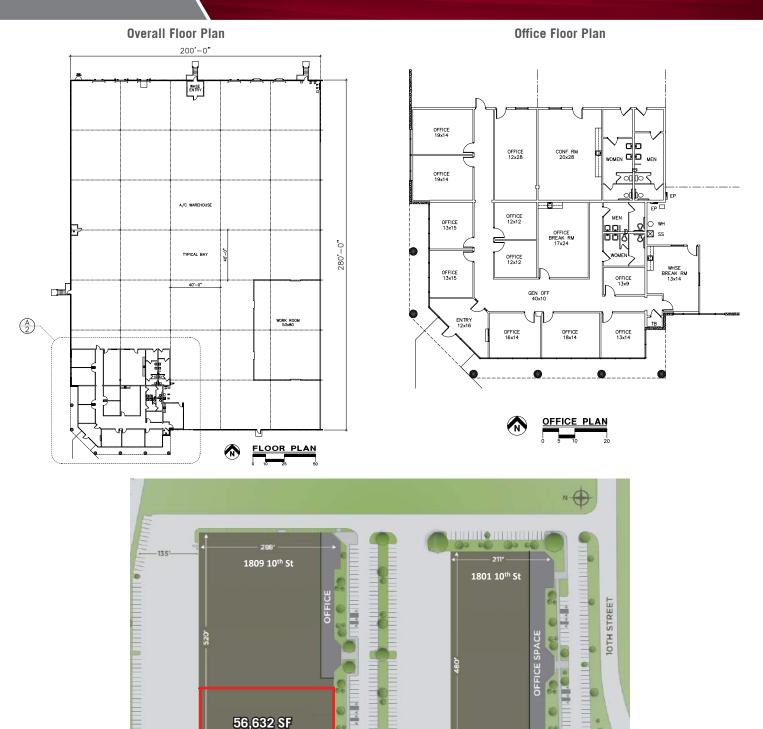

#### **BUILDING DATA**

Total Building SF: Clear Height: Column Spacing: Sprinklered: Truck Court Depth: 151,232 SF 24' - 26' 40' x 40' Fully Sprinklered 140'

### **LISTING DATA**

Available SF: Warehouse SF: Office SF: Loading:

Comments:

56,632 SF 50,661 SF 5,971 SF 6 Dock High Doors 2 Edge of Dock Levelers 1 Pit Leveler 100% HVAC Very Heavy Power T-5 Lighting Pinweld insulation on warehouse walls and ceiling Easy access to Hwy 75 and George Bush Turnpike (190)