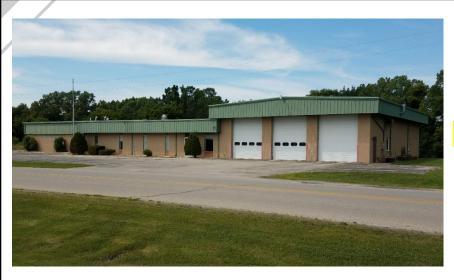

## FOR SALE 2920 Highview Drive Grand Chute, WI

Brokerage • Management • Investment

## **Light Industrial**

**Sale Price** \$650,000

PRICE REDUCTION \$524,900

**Square Footage** +/- 14,740

Real Estate Taxes Unknown (Municipal Building)

## **Property Features**

- 5.08 Acres
- 400 Amp 3 Phase power
- Abundant parking
- Potential to divide space and create rental income
- Extra land for expansion
- Exhaust systems
- One full kitchen / One kitchenette