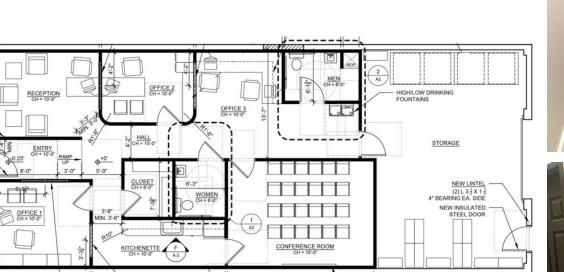

#### **PROPERTY HIGHLIGHTS**

- Reception area, two private offices, one work station, conference room, kichenette
- Small warehouse attached (+/-500SF) and fenced in back yard
- Tenant responsible for utilities & janitorial
- One story brick building with modern interior • finishes
- Available June 2020