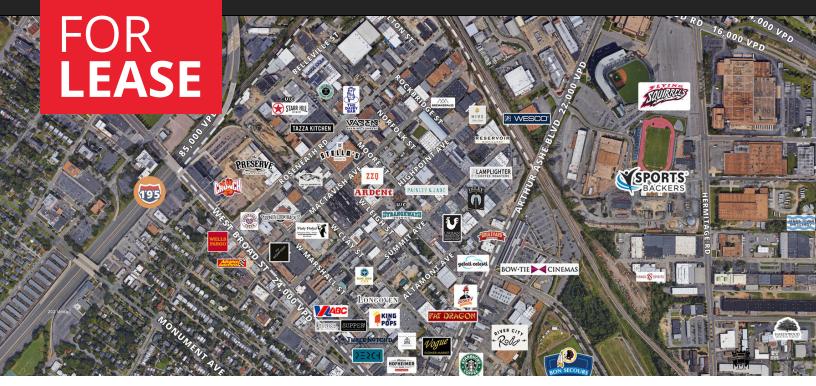

### **PROPERTY OVERVIEW**

Newly renovated flex space in Scott's Addition across from Lunch/Supper

| DEMOGRAPHICS   | 1 MILE   | 3 MILES  | 5 MILES  |
|----------------|----------|----------|----------|
| Households:    | 9,408    | 48,287   | 108,514  |
| Population:    | 17,872   | 106,983  | 253,965  |
| Avg HH Income: | \$71,620 | \$68,807 | \$60,360 |