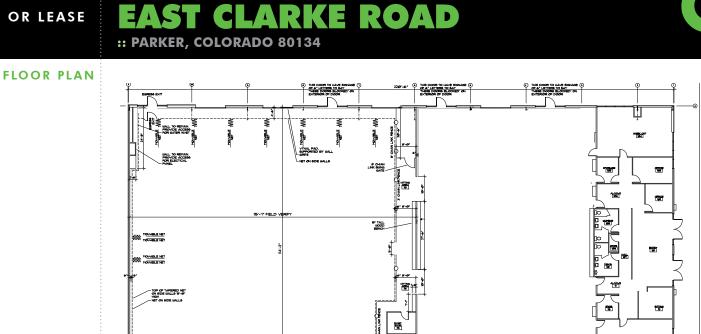

|
| SPRINKLERS:    | Yes                                              |
| YEAR BUILT:    | 2005                                             |
| LEASE RATE:    | \$7.50/SF NNN                                    |
| NNN EXPENSES:  | \$2.94/SF (Estimated)                            |
| SALE:          | \$2,781,000 (\$109/SF)                           |

## **BUILDING COMMENTS**

- :: Excellent Southeast location
- :: High image new construction
- :: 100% available for full or partial building occupancy

Tyler Carner

T 720.528.6397 tyler.carner@cbre.com Jeremy Ballenger T 720.528.6383 jeremy.ballenger@cbre.com



## DRIVE-THRU SPACE POSSIBLE

## LOCATED OFF OF LINCOLN AVENUE AND DRANSFELDT

#### LOCATION





FOR MORE INFORMATION PLEASE CONTACT: INDUSTRIAL FOR SALE OR LEASE







THIS DOOR TO HAVE SIGNAGE OF &" LETTERS TO SAY THESE DOORS BLOCKED' ON

# FOR MORE INFORMATION PLEASE CONTACT:

## Tyler Carner

First Vice President T 720.528.6397 tyler.carner@cbre.com Jeremy Ballenger Vice President T 720.528.6383 jeremy.ballenger@cbre.com

CBRE, Inc. | 8390 E. Crescent Parkway | Suite 300 | Greenwood Village, CO 80111 | www.cbre.com/denver

© 2014 CB Richard Ellis, Inc. The information above has been obtained from sources believed reliable. While we do not doubt its accuracy, we have not verified it and make no guarantee, warranty or representation about it. It is your responsibility to independently confirm its accuracy and completeness. All marks displayed on this document are the property of their respective owners.

CBRE

潮

FLOOR PLAN

 $\Theta$