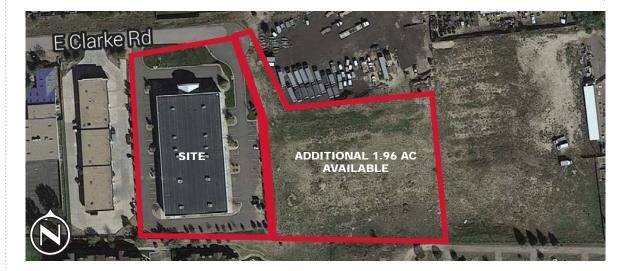

INDUSTRIAL FOR SALE OR LEASE

:: PARKER, COLORADO 80134

**ARKE ROAD** 

| BUILDING SIZE: | ±25,520 SF                                       |
|----------------|--------------------------------------------------|
| AVAILABLE:     | ±5,000 - 25,520 SF                               |
| LAND AREA:     | 1.83 acres                                       |
| EXCESS LAND:   | 1.96 acres available at \$4.00/SF                |
| CLEAR HEIGHT:  | 22'                                              |
| LOADING:       | (6) Drive-in doors 12' x 10' (up to 10 possible) |
| ELECTRICAL:    | 2,000 Amps, 120/208 Volt, 3-phase/4-wire         |
| PARKING RATIO: | 2.23:1,000                                       |
| SPRINKLERS:    | Yes                                              |
| YEAR BUILT:    | 2005                                             |
| LEASE RATE:    | \$7.50/SF NNN                                    |
| NNN EXPENSES:  | \$2.94/SF (Estimated)                            |
| SALE:          | \$2,781,000 (\$109/SF)                           |