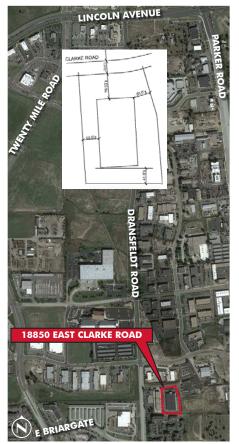

/4-wire         |
| PARKING RATIO: | 2.23:1,000                                       |
| SPRINKLERS:    | Yes                                              |
| YEAR BUILT:    | 2005                                             |
| LEASE RATE:    | \$7.50/SF NNN                                    |
| NNN EXPENSES:  | \$2.94/SF (Estimated)                            |
| SALE:          | \$2,781,000 (\$109/SF)                           |

## **BUILDING COMMENTS**

- :: Excellent Southeast location
- :: High image new construction
- :: 100% available for full or partial building occupancy

Tyler Carner

T 720.528.6397 tyler.carner@cbre.com Jeremy Ballenger T 720.528.6383 jeremy.ballenger@cbre.com



## DRIVE-THRU SPACE POSSIBLE

## LOCATED OFF OF LINCOLN AVENUE AND DRANSFELDT

#### LOCATION





FOR MORE INFORMATION PLEASE CONTACT: INDUSTRIAL FOR SALE OR LEASE







THIS DOOR TO HAVE SIGNAGE OF &" LETTERS TO SAY THESE DOORS BLOCKED' ON

# FOR MORE INFORMATION PLEASE CONTACT:

## Tyler Carner

First Vice President T 720.528.6397 tyler.carner@cbre.com Jeremy Ballenger Vice President T 720.528.6383 jeremy.ballenger@cbre.com

CBRE, Inc. | 8390 E. Crescent Parkway | Suite 300 | Greenwood Village, CO 80111 | www.cbre.com/denver

© 2014 CB Richard Ellis, Inc. The information above has been obtained from sources believed reliable. While we do not doubt its accuracy, we have not verified it and make no guarantee, warranty or representation about it. It is your responsibility to independently confirm its accuracy and completeness. All marks displayed on this document are the property of