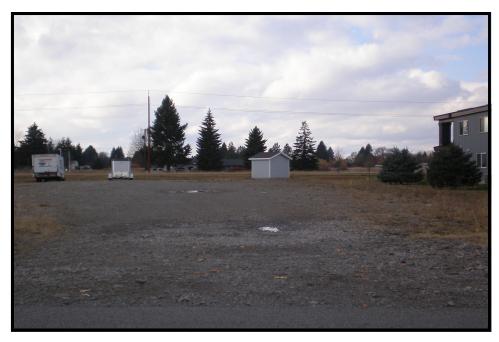

# Commercial Land 0.592 Acres

**Asking: \$319,000.00** 

#### Features:

Located on E. Side of Hwy. 95 Approx. 44,000 Cars per day 111 Ft. of Hwy. 95 frontage Water, Sewer, Elec. Available

This highly visible commercial pad opportunity is located between Dakota & Miles along the East side of Hwy. 95. The average daily traffic counts are approximately 44,000 (c.p.d.). This is one of the last remaining small commercial lots along this trade corridor. Please call Pat Eberlin or Paul Scott with any further questions.