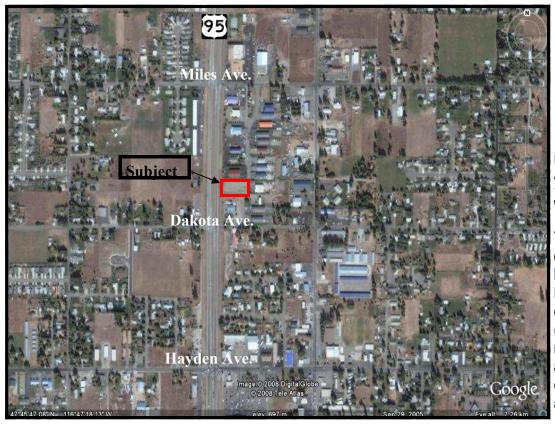

#### Features:

Located on E. Side of Hwy. 95 Approx. 44,000 Cars per day 111 Ft. of Hwy. 95 frontage Water, Sewer, Elec. Available

This highly visible commercial pad opportunity is located between Dakota & Miles along the East side of Hwy. 95. The average daily traffic counts are approximately 44,000 (c.p.d.). This is one of the last remaining small commercial lots along this trade corridor. Please call Pat Eberlin or Paul Scott with any further questions.