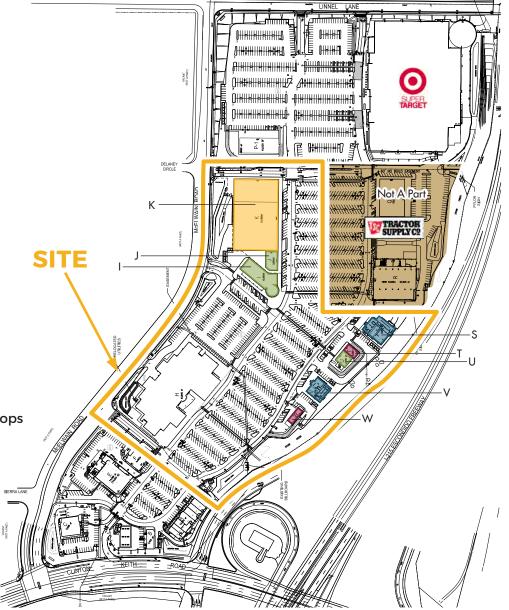

### **SITE PLAN**

|   | AVAILABILITIES |                 |  |  |
|---|----------------|-----------------|--|--|
| _ | SPACE          | SIZE (SF)       |  |  |
|   | I.             | ± 10,960 SF     |  |  |
|   | J              | ± 3,850 SF      |  |  |
|   | К              | $\pm$ 51,480 SF |  |  |
|   | S              | ±10,000 SF      |  |  |
|   | Т              | ± 2,000 SF      |  |  |
|   | U              | ± 2,550 SF      |  |  |
|   | V              | ± 5,670 SF      |  |  |
|   | W              | ± 2,132 SF      |  |  |
|   |                |                 |  |  |

Anchor Space

- Potential Drive-thru
- Restaurant Pad
  - **Restaurant Pad or Retail Shops**