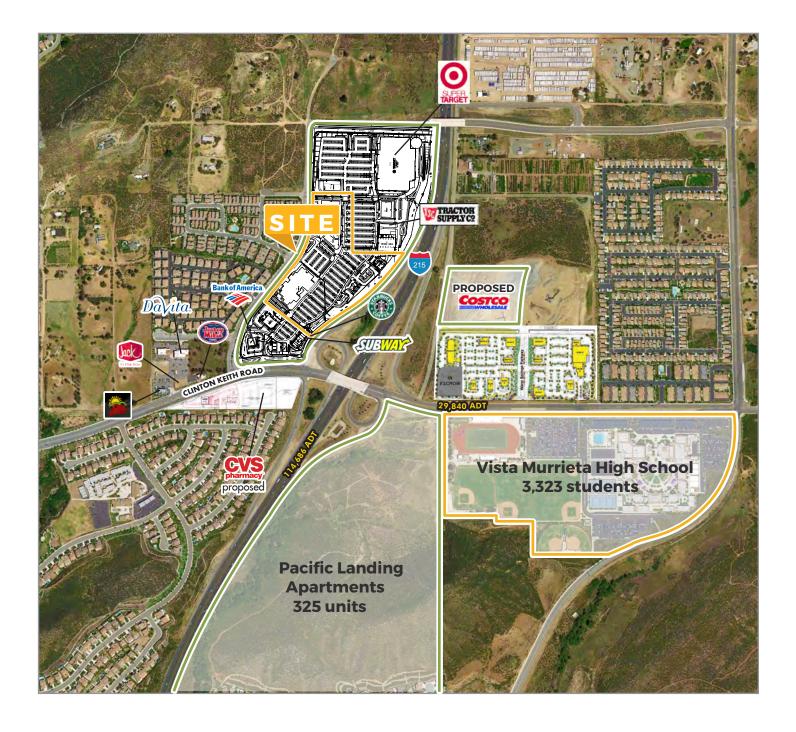

### FEATURES

- 18.6 acres of available finished freeway-visible land
- Super Target, and Tractor Supply
- Anchor space available
- Restaurant pads and Drive Thru opportunity
- Fully funded Clinton Keith Road expansion to Winchester Road (completion scheduled for Spring 2018)
- Easy access to good daytime population
- Existing Loma Linda University Medical Center (106 beds & 450 employees)
- Existing HealthSouth Rehab Hospital (50 beds & 7,200 employees)
- Proposed 824,000 SF Kaiser Permanente Medical Campus (254 beds)

### **TRAFFIC COUNTS**

| Clinton Keith Road: | 29,840 ADT  |
|---------------------|-------------|
| I-215 Freeway:      | 114,686 ADT |