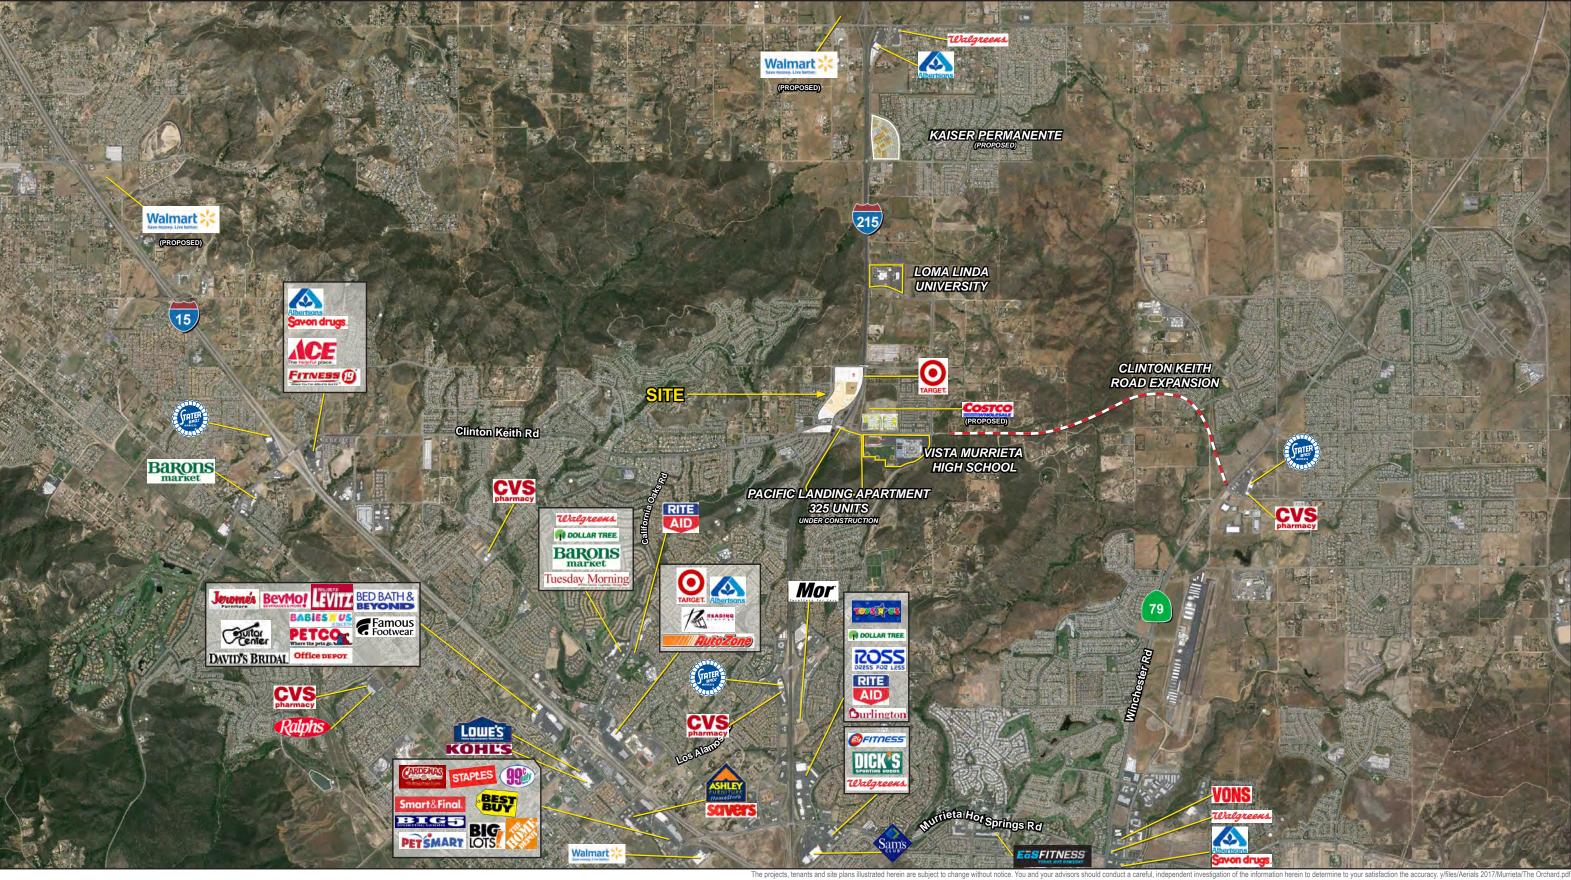

### FEATURES

- 18.6 acres of available finished freeway-visible land
- Super Target, and Tractor Supply
- Anchor space available
- Restaurant pads and Drive Thru opportunity
- Fully funded Clinton Keith Road expansion to Winchester Road (completion scheduled for Spring 2018)
- Easy access to good daytime population
- Existing Loma Linda University Medical Center (106 beds & 450 employees)
- Existing HealthSouth Rehab Hospital (50 beds & 7,200 employees)
- Proposed 824,000 SF Kaiser Permanente Medical Campus (254 beds)