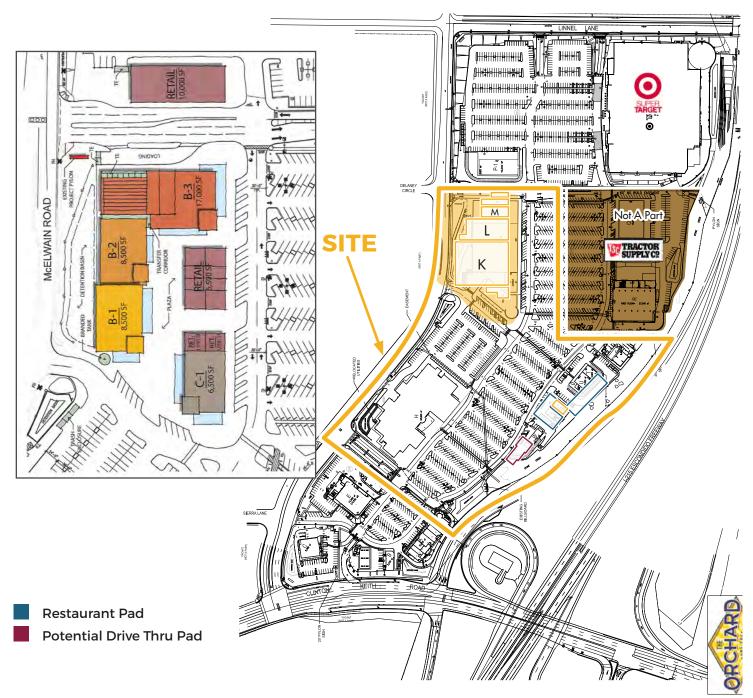

### **SITE PLAN**

|   | AVAILABILITIES |                 |  |  |
|---|----------------|-----------------|--|--|
| _ | SPACE          | SIZE (SF)       |  |  |
|   | I.             | ± 10,960 SF     |  |  |
|   | J              | ± 3,850 SF      |  |  |
|   | К              | $\pm$ 51,480 SF |  |  |
|   | S              | ±10,000 SF      |  |  |
|   | Т              | ± 2,000 SF      |  |  |
|   | U              | ± 2,550 SF      |  |  |
|   | V              | ± 5,670 SF      |  |  |
|   | W              | ± 2,132 SF      |  |  |
|   |                |                 |  |  |

Anchor Space

- Potential Drive-thru
- Restaurant Pad
  - **Restaurant Pad or Retail Shops**