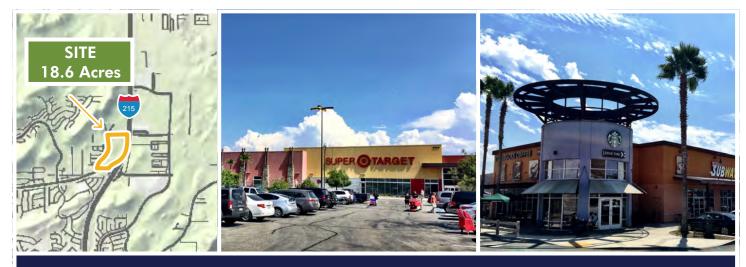

### FEATURES

- 18.6 acres of available finished freeway-visible land
- Super Target, and Tractor Supply
- Anchor space available
- Restaurant pads and Drive Thru opportunity
- Fully funded Clinton Keith Road expansion to Winchester Road (completion scheduled for Spring 2018)
- Easy access to good daytime population
- Existing Loma Linda University Medical Center (106 beds & 450 employees)
- Existing HealthSouth Rehab Hospital (50 beds & 7,200 employees)
- Proposed 824,000 SF Kaiser Permanente Medical Campus (254 beds)