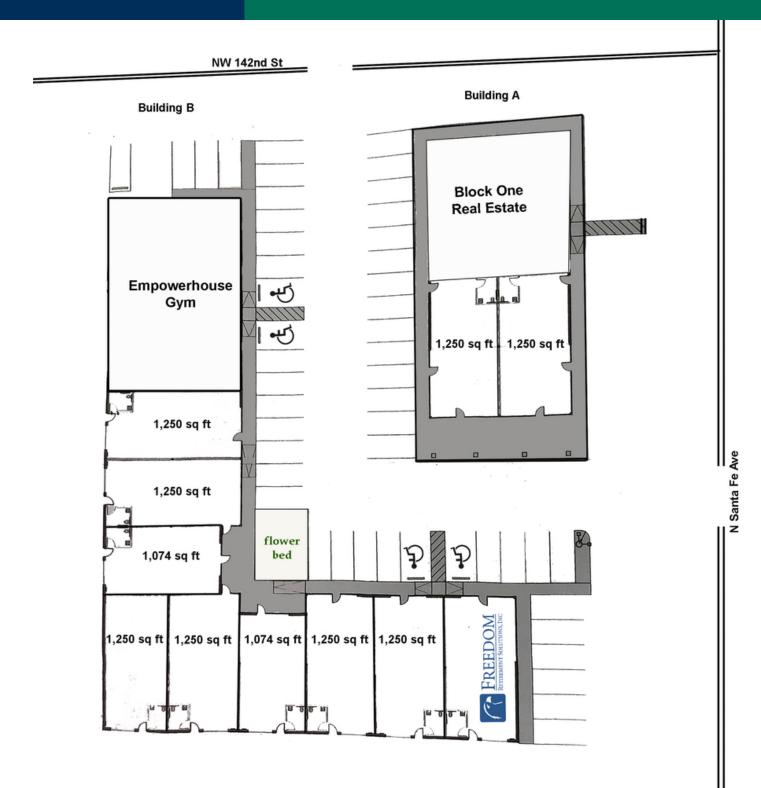

24,000 SF mixed use center located on N Santa Fe Ave just north of Memorial Road.

Building A has two - 1,250 sq ft spaces remaining - which can be combined.

Building B has spaces ranging from 1,074 sq ft to 1,250 sq ft. The spaces can be combined to accommodate larger tenant.