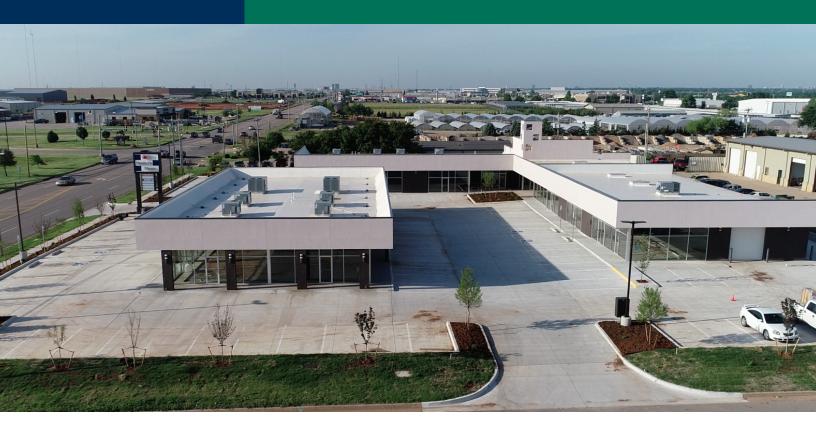

### **PROPERTY OVERVIEW**

Santa Fe Shops is a well-positioned neighborhood center offering easy access and convenience to the high-income population surrounding this site and easy access to the John Kilpatrick Turnpike and Broadway Extension.

24,000 SF mixed use center located on N Santa Fe Ave just north of Memorial Road.

Building A has two - 1,250 sq ft spaces remaining - which can be combined.

Building B has spaces ranging from 1,074 sq ft to 1,250 sq ft. The spaces can be combined to accommodate larger tenant.