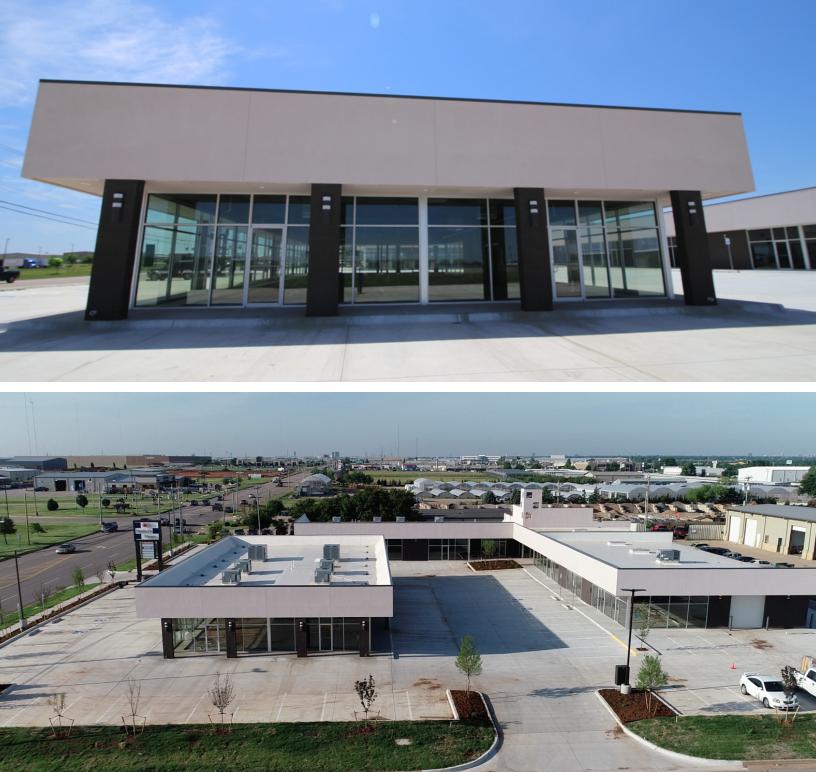

### **PROPERTY OVERVIEW**

Santa Fe Shops is a well-positioned neighborhood center offering easy access and convenience to the high-income population surrounding this site and easy access to the John Kilpatrick Turnpike and Broadway Extension.

24,000 SF mixed use center located on N Santa Fe Ave just north of Memorial Road.

Building A has two - 1,250 sq ft spaces remaining - which can be combined.

Building B has spaces ranging from 1,074 sq ft to 1,250 sq ft. The spaces can be combined to accommodate larger tenant.