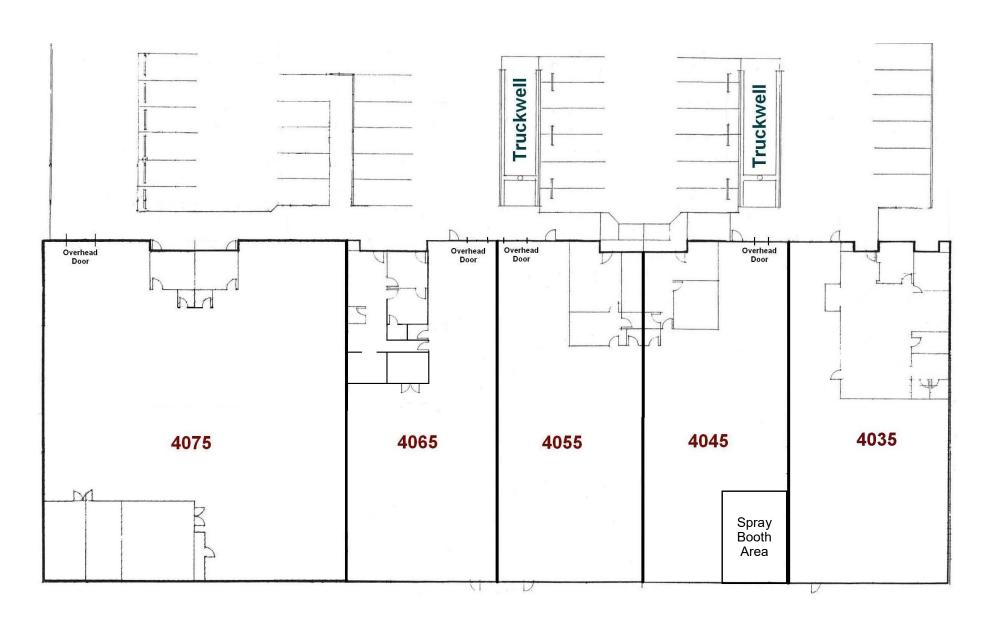

## **Available Suites:**

4035 W. Fairmount Ave:

- ±6,050 SF
- Reception, 2 Offices, Large Open Bull Pen Area, Break Room
- Grade Level Loading— Common Truck well
- ±200 Amps 3-Phase Power

NOTE: ALL DIMENSIONS ARE APPROXIMATE AND THE SITE PLAN IS NOT TO SCALE

All information furnished is from sources deemed reliable. No representation is made as to the accuracy thereof and it is submitted subject to errors, omissions, changes, or withdrawal without notice and to any special listings conditions, including the rate and manner of payment of commissions for particular offerings imposed by principals or agreed to by the company, the terms of which are available to interested principals or brokers. All dimensions are approximate. Owner and/or Broker make no representations expressed or implied as to the accuracy of floor plan/site plan dimensions.