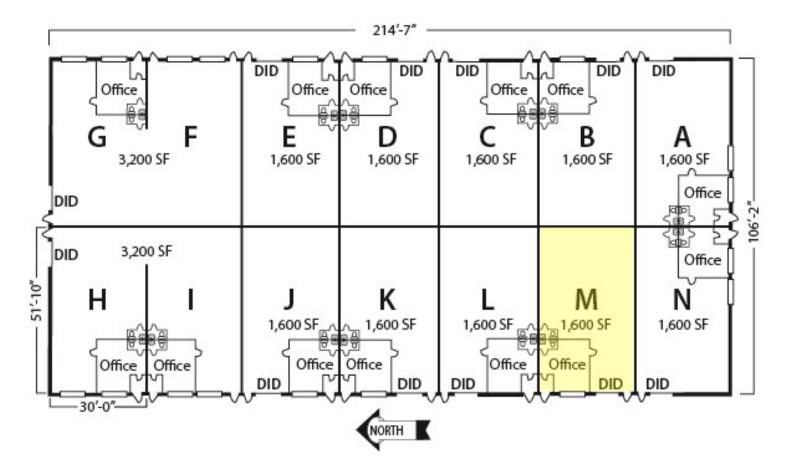

#### **BUILDING SPECIFICATIONS**

| Available Size: | 1,600 SF (Unit M)        |
|-----------------|--------------------------|
| Building Size:  | 22,400 SF                |
| Loading:        | 1 Drive-in Door          |
| Office:         | ±10%                     |
| Ceiling Height: | 14' Clear                |
| Power:          | 200 Amps                 |
| Parking         | Ample                    |
| Heat            | Gas                      |
| Sprinklered:    | Yes                      |
| Prico           | \$0.00 psf modified aros |