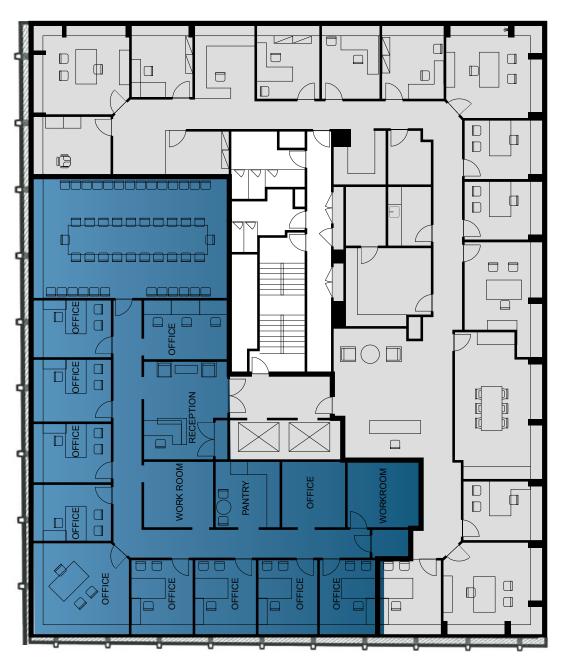

**111**MARCUS PARTNERS



# PROPERTY HIGHLIGHTS



1 block from Dupont Metro



Natural Light



Underground Parking With Direct Building Access



Recently Remodeled Lobby



Direct Elevator Exposure



Close to Great Shops and Restaurants



New Bike Room



Column-Free Floors







# 4,580 SF AVAILABLE | FIFTH FLOOR



19TH STREET

JEFFERSON ST



## PLEASE CONTACT THE LEASING TEAM FOR INFORMATION:

### **Kevin Howard**

kevin.howard@cbre.com +1 202 585 5776

### Lara Nealon

lara.nealon@cbre.com +1 202 585 5795



reliable, but has not been verified for accuracy or completeness. Any projections, opinions, or estimates are subject to uncertainty. The information may not represent the current or future performance of the property. You and your advisors should conduct a careful, independent investigation of the property and verify all information. Any reliance on this information is solely at your own risk. CBRE and the CBRE logo are service marks of CBRE, Inc. and/or its affiliated or related companies in the United States and other countries. All other marks displayed on this document are the property