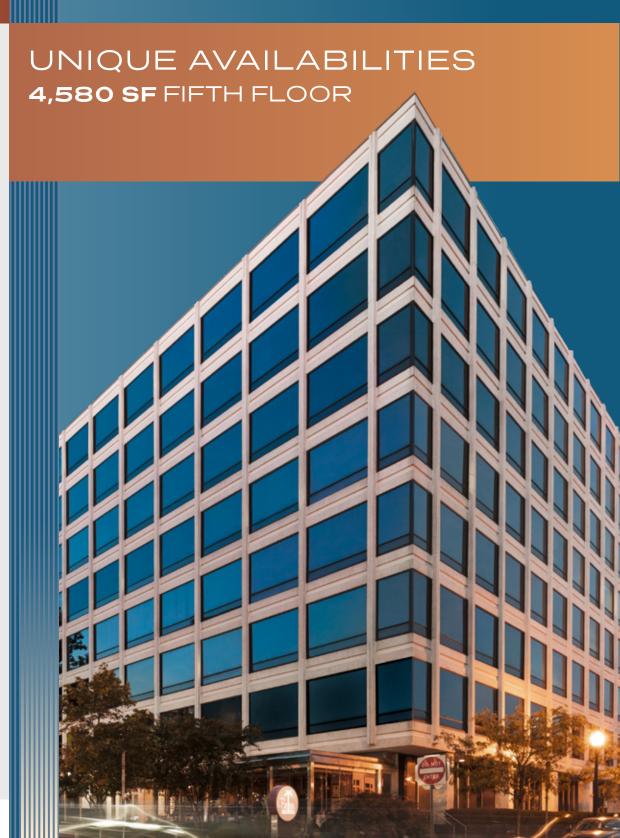

# PROPERTY HIGHLIGHTS

1 block from Dupont Metro

Natural Light

Underground Parking With Direct Building Access

Recently Remodeled Lobby

Direct Elevator Exposure

Close to Great Shops and Restaurants

New Bike Room

# 4,580 SF AVAILABLE | FIFTH FLOOR

19TH STREET

JEFFERSON ST