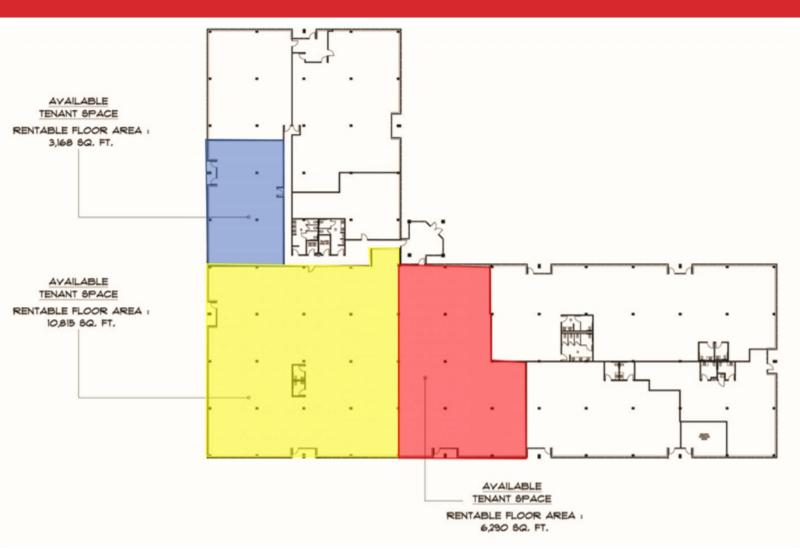

## 20,000 RSF Available - Largest Block in Western Monmouth!

- 44,524 RSF single-story building
- Located within the 4-Building, 237,000 SF Monmouth Executive Center
- Campus setting with outdoor seating areas
- Newly refurbished common areas
- New exterior tenant signage
- New state of the art cafe, fitness center and conference/training center