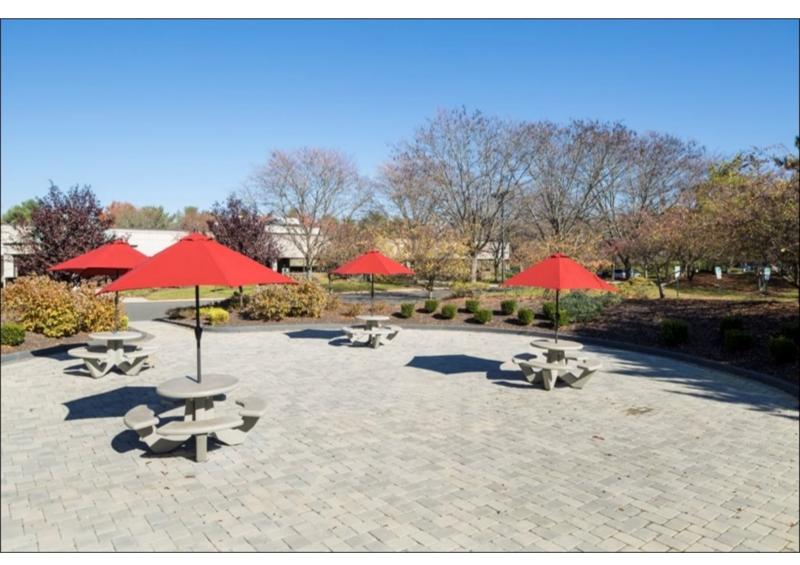

## 20,000 RSF Available - Largest Block in Western Monmouth!

- 44,524 RSF single-story building
- Located within the 4-Building, 237,000 SF Monmouth Executive Center
- Campus setting with outdoor seating areas
- Newly refurbished common areas
- New exterior tenant signage
- New state of the art cafe, fitness center and conference/training center