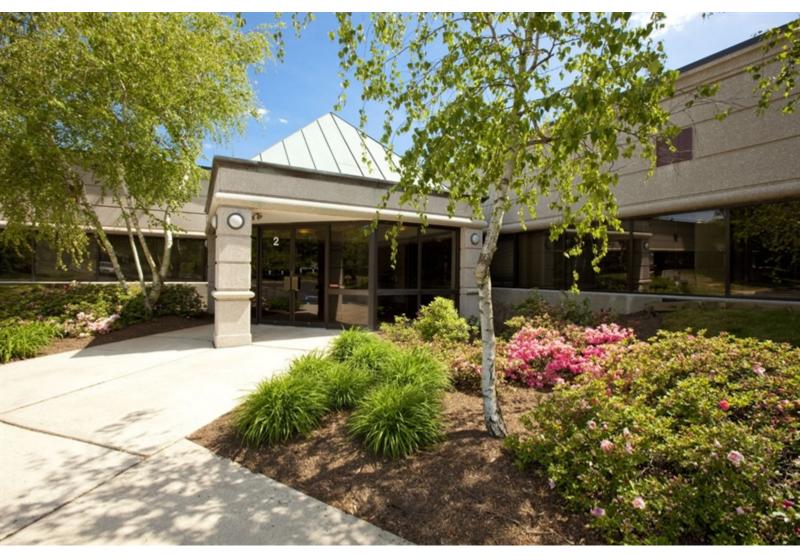

## 2 Paragon Way Freehold, New Jersey

## 20,000 RSF Available - Largest Block in Western Monmouth!

- 44,524 RSF single-story building
- Located within the 4-Building, 237,000 SF Monmouth Executive Center
- Campus setting with outdoor seating areas
- Newly refurbished common areas
- New exterior tenant signage
- New state of the art cafe, fitness center and conference/training center