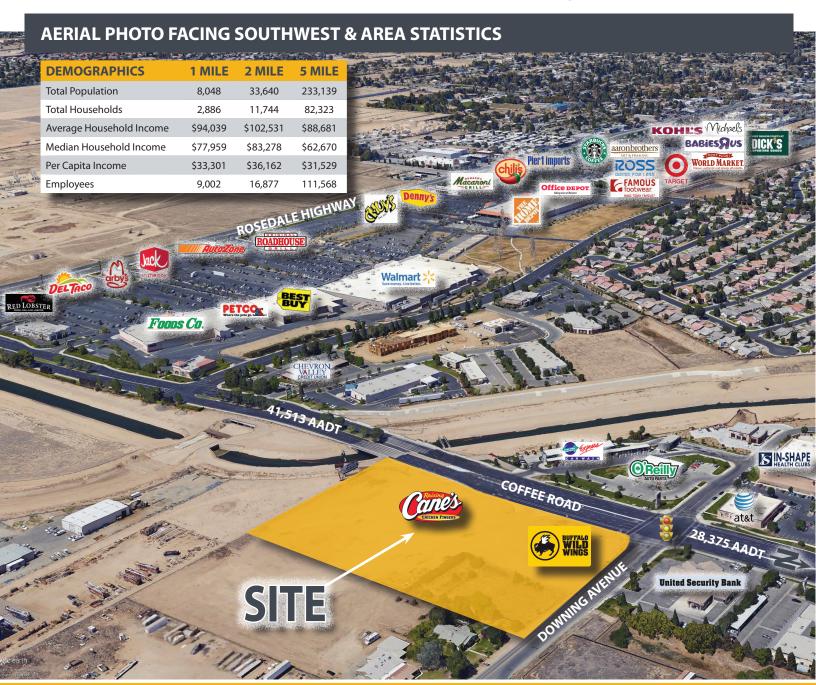

# AVAILABLE

COFFEE ROAD & DOWNING AVENUE BAKERSFIELD, CA



MATTHEW E. STARR, SIOR, CCIM • Principal • 661 616 3570 • matthew@asuassociates.com • CA RE #01367855 SCOTT A. UNDERHILL, CRX, SCLS • Principal • 661 616 3575 • scott@asuassociates.com • CA RE #00785728

11601 Bolthouse Drive Suite 110 • Bakersfield, CA 93311 • 661 862 5454 main • 661 862 5444 fax

**COFFEE ROAD & DOWNING AVENUE • BAKERSFIELD, CA** 





MATTHEW E. STARR, SIOR, CCIM • Principal • 661 616 3570 • matthew@asuassociates.com • CA RE #01367855 SCOTT A. UNDERHILL, CRX, SCLS • Principal • 661 616 3575 • scott@asuassociates.com • CA RE #00785728



**COFFEE ROAD & DOWNING AVENUE - BAKERSFIELD, CA** 

#### **SITE PLAN**





**COFFEE ROAD & DOWNING AVENUE - BAKERSFIELD, CA** 



\*Plans deemed to be accurate, but not guaranteed. Plan not to scale

MATTHEW E. STARR, SIOR, CCIM • Principal • 661 616 3570 • matthew@asuassociates.com • CA RE #01367855 SCOTT A. UNDERHILL, CRX, SCLS • Principal • 661 616 3575 • scott@asuassociates.com • CA RE #00785728