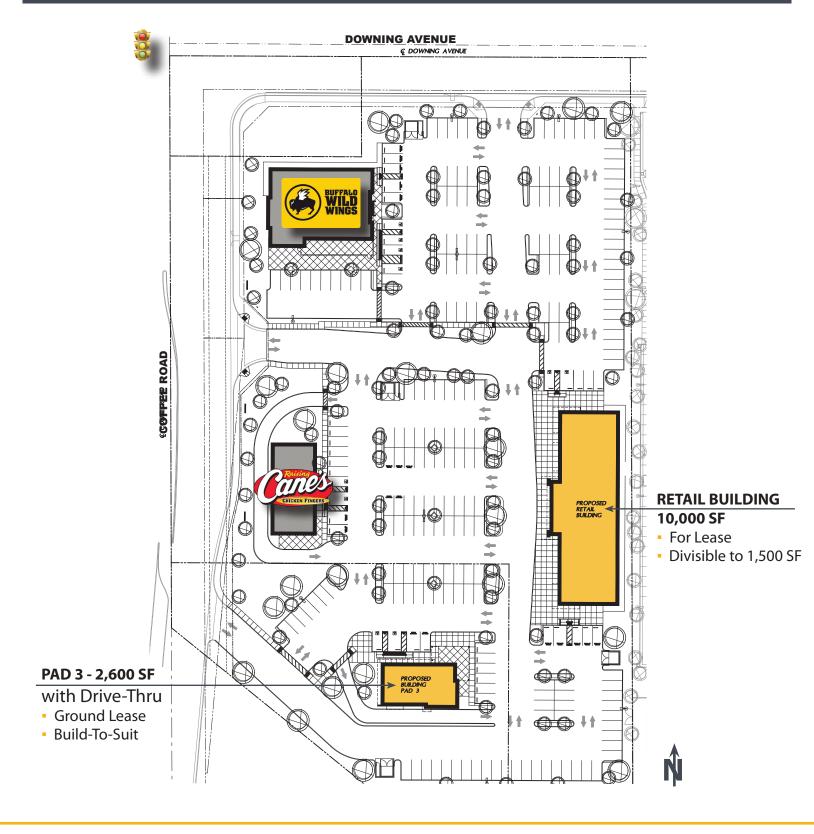

#### **SITE PLAN**

**COFFEE ROAD & DOWNING AVENUE - BAKERSFIELD, CA** 

\*Plans deemed to be accurate, but not guaranteed. Plan not to scale

MATTHEW E. STARR, SIOR, CCIM • Principal • 661 616 3570 • matthew@asuassociates.com • CA RE #01367855 SCOTT A. UNDERHILL, CRX, SCLS • Principal • 661 616 3575 • scott@asuassociates.com • CA RE #00785728