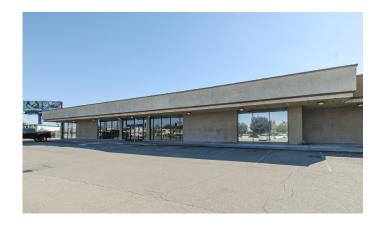

### AVAILABLE SPACE

±16,198 - 18,848 SF

#### PROPERTY HIGHLIGHTS

- Desirable investment/leasing opportunity within a major retail hub of Stockton
- ±16,198 SF floor space with an additional ±2,650 SF warehouse/storage
- Current lease in place with Stockton Urgent Care (please inquire for further lease details)
- Property located next to highly trafficked intersection of W
   & E Hammer Lane and Thronton Road averaging 34,000+ vehicles daily
- Area supported by strong national retailers, including:
   TJ Maxx, Pier 1 Imports, Walgreen's, and Smart & Final