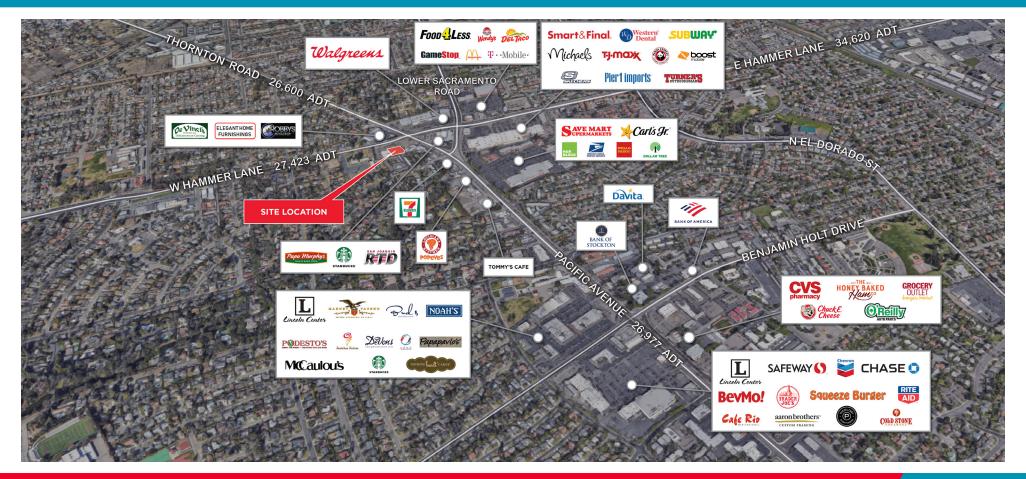

#### TRAFFIC COUNTS

W Hammer Ln | ±27,243 ADT Thornton Rd | ±26,600 ADT Pacific Ave | ±26,977 ADT

#### **NEIGHBORING TENANTS**

Food4Less, Starbucks, Smart & Final, TJ Maxx, Michael's, Save Mart, Dollar Tree, Wendy's, T-Mobile, Walgreens + more

#### PROPERTY HIGHLIGHTS

- Desirable investment/leasing opportunity within a major retail hub of Stockton
- ±16,198 SF floor space with an additional ±2,650 SF warehouse/storage
- Current lease in place with Stockton Urgent Care (please inquire for further lease details)
- Property located next to highly trafficked intersection of W
   & E Hammer Lane and Thronton Road averaging 34,000+ vehicles daily
- Area supported by strong national retailers, including:
   TJ Maxx, Pier 1 Imports, Walgreen's, and Smart & Final