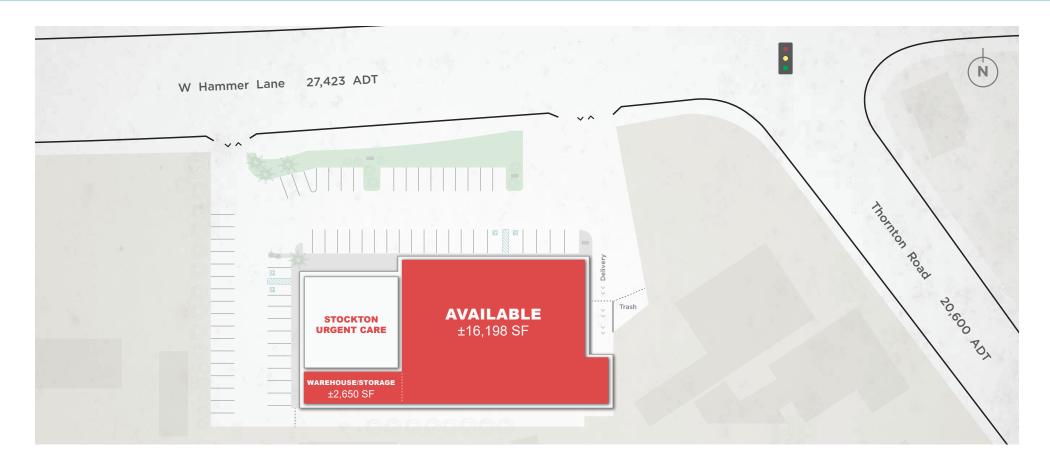

### AVAILABLE SPACE

±16,198 - 18,848 SF

# TOTAL BUILDING SIZE ±24,348 SF

TOTAL PARCEL SIZE

±1.66 Acres

#### TRAFFIC COUNTS

W Hammer Ln | ±27,243 ADT Thornton Rd | ±26,600 ADT Pacific Ave | ±26,977 ADT

#### PROPERTY HIGHLIGHTS

- Desirable investment/leasing opportunity within a major retail hub of Stockton
- ±16,198 SF floor space with an additional ±2,650 SF warehouse/storage
- Current lease in place with Stockton Urgent Care (please inquire for further lease details)
- Property located next to highly trafficked intersection of W
   & E Hammer Lane and Thronton Road averaging 34,000+ vehicles daily
- Area supported by strong national retailers, including:
   TJ Maxx, Pier 1 Imports, Walgreen's, and Smart & Final