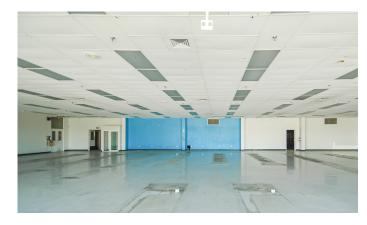

### AVAILABLE SPACE

±16,198 - 18,848 SF

#### PROPERTY HIGHLIGHTS

- Desirable investment/leasing opportunity within a major retail hub of Stockton
- ±16,198 SF floor space with an additional ±2,650 SF warehouse/storage
- Current lease in place with Stockton Urgent Care (please inquire for further lease details)
- Property located next to highly trafficked intersection of W
   & E Hammer Lane and Thronton Road averaging 34,000+ vehicles daily
- Area supported by strong national retailers, including:
   TJ Maxx, Pier 1 Imports, Walgreen's, and Smart & Final