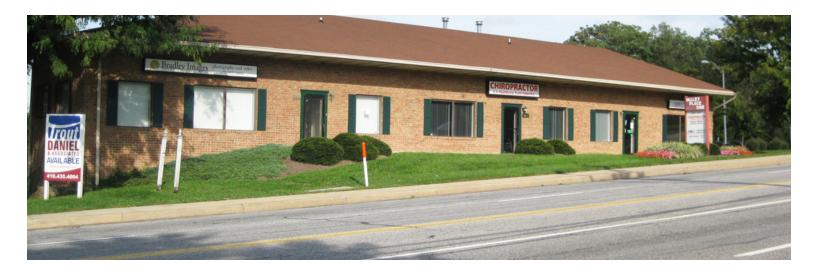

## VALLEY PLACE I

9601 & 9607-9609 REISTERSTOWN ROAD, OWINGS MILLS, MD 21117

## PROPERTY HIGHLIGHTS

- 1,750 5,250 Sq. Ft. Reisterstown Rd Storefront- office spaces or studio / activity use
- Reisterstown Road ADT in excess of 42,000 Vehicles Per Day
- Excellent location @ signalized intersection of Reisterstown & Greenspring Valley Roads
- Multiple Points Vehicle Ingress & Egress to/from Property
- · Tremendous Exposure with Signage on Reisterstown Road
- Easy Access to I-695, I-795, Falls Road and prestegious Greenspring Valley
- Triple Net Lease; with pass-thru expenses estimated to be \$4.00 Per Sq. Ft.
- Ideal uses include businesses seeking commercial exposure, a high level of convenience at a competitive rental rate with easy terms, such as: professional office, dance, fitness, yoga, medi-spa and other wellness uses for youth and adult.