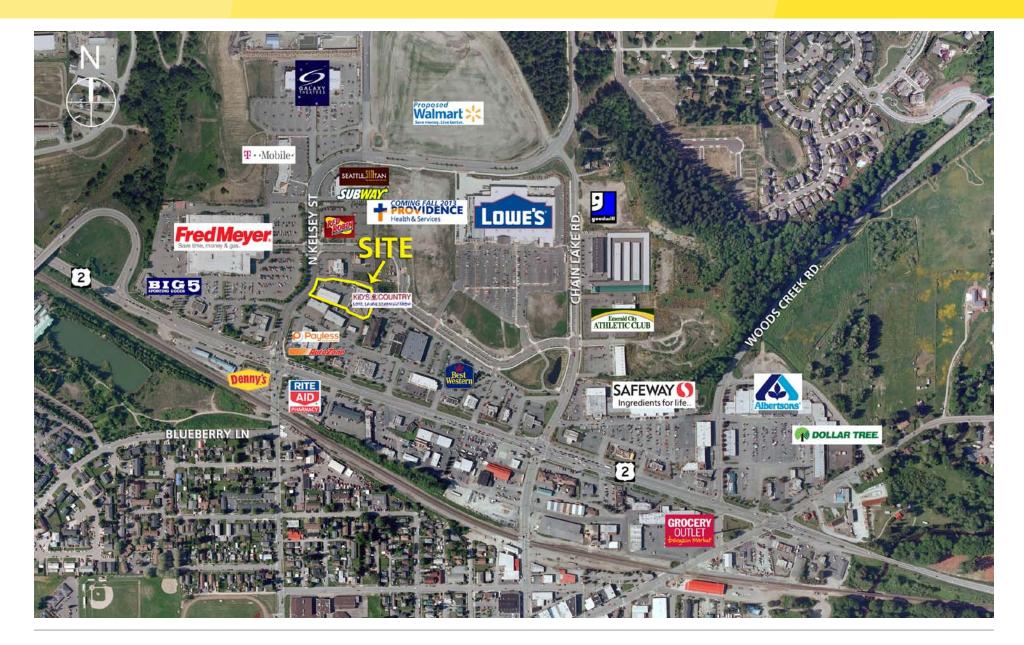

# NORTH KELSEY PLAZA

14975 N Kelsey St., Monroe, WA

#### **PROPERTY HIGHLIGHTS:**

- In Line Suite: 1,320 SF, \$13/SF, NNN In Line Suite: 1,320 SF, \$13/SF, NNN
- Spaces Can Be Combined
- Shadow Anchored By: Fred Meyer, Galaxy Theater, and Red Robin
- Motivated Landlord Ready to Make Deals!
- Dashing Dutchman Cafe ~ Opening