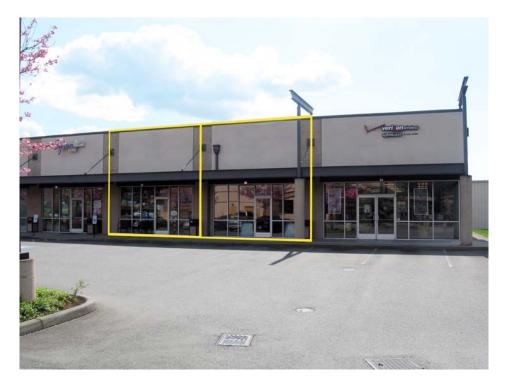

#### **PROPERTY HIGHLIGHTS:**

- In Line Suite: 1,320 SF, \$13/SF, NNN In Line Suite: 1,320 SF, \$13/SF, NNN
- Spaces Can Be Combined
- Shadow Anchored By: Fred Meyer, Galaxy Theater, and Red Robin
- Motivated Landlord Ready to Make Deals!
- Dashing Dutchman Cafe ~ Opening

Suites Can Be Combined for A Total of 2,640 SF

| DEMOGRAPHICS       | Mile 1   | Mile 3   | Mile 5   |
|--------------------|----------|----------|----------|
| Population         | 7,252    | 22,997   | 33,277   |
| Average HH Income  | \$57,630 | \$81,802 | \$93,004 |
| Daytime Population | 3,149    | 8,913    | 10,429   |