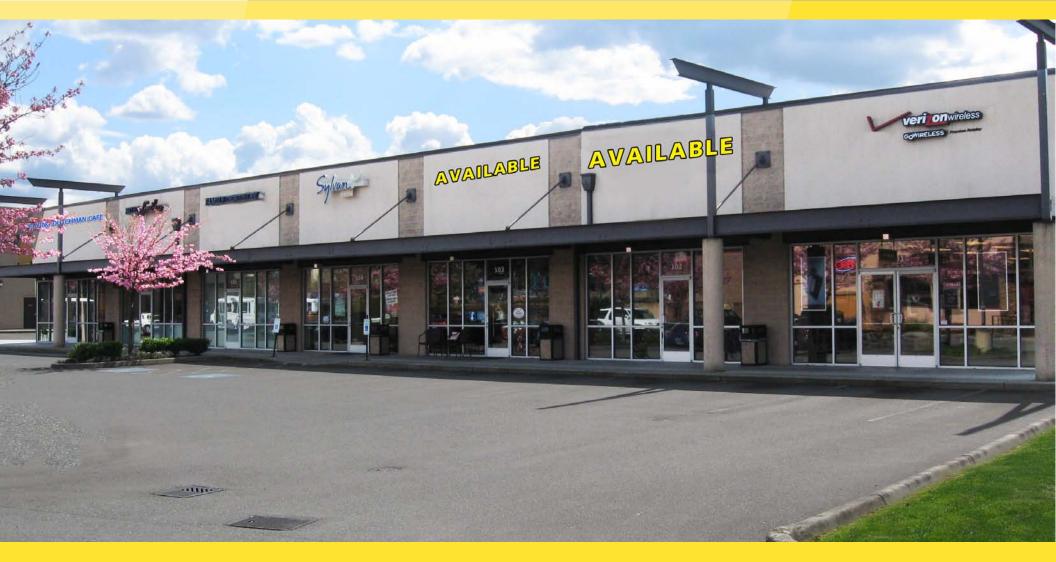

# NORTH KELSEY PLAZA

14975 N Kelsey St., Monroe, WA

#### **PROPERTY HIGHLIGHTS:**

- In Line Suite: 1,320 SF, \$13/SF, NNN In Line Suite: 1,320 SF, \$13/SF, NNN
- Spaces Can Be Combined
- Shadow Anchored By: Fred Meyer, Galaxy Theater, and Red Robin
- Motivated Landlord Ready to Make Deals!
- Dashing Dutchman Cafe ~ Opening