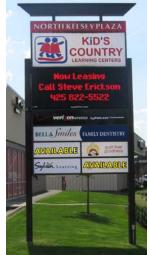

onduct their own independent investigation. Properties are subject to change in price and/or availability without notice.

# NORTH KELSEY PLAZA

14975 N Kelsey St., Monroe, WA

### FOR LEASE

#### **PROPERTY HIGHLIGHTS:**

- In Line Suite: 1,320 SF, \$13/SF, NNN In Line Suite: 1,320 SF, \$13/SF, NNN
- Spaces Can Be Combined
- Shadow Anchored By: Fred Meyer, Galaxy Theater, and Red Robin
- Motivated Landlord Ready to Make Deals!
- Dashing Dutchman Cafe ~ Opening





Suites Can Be Combined for A Total of 2,640 SF

| DEMOGRAPHICS       | Mile 1   | Mile 3   | Mile 5   |
|--------------------|----------|----------|----------|
| Population         | 7,252    | 22,997   | 33,277   |
| Average HH Income  | \$57,630 | \$81,802 | \$93,004 |
| Daytime Population | 3,149    | 8,913    | 10,429   |



Pylon Sign



## NORTH KELSEY PLAZA

14975 N Kelsey St., Monroe, WA

## FOR LEASE





First Western Properties, Inc. 520 Kirkland Way, Suite 100, Kirkland, WA 98033 P (425) 822-5522 F (425) 822-7440