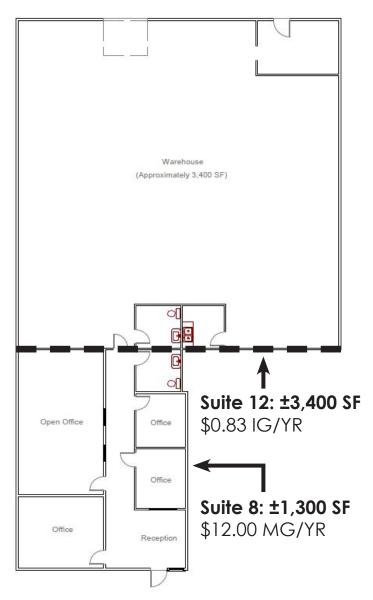

### OFFICE/FLEX SUITES AVAILABLE FOR LEASE

**Suite 8/12: ±4,700 SF** \$0.92 IG/Mo

\*Broker has a interest in the property The information contained herein has been obtained from various sources. We have no reason to doubt its accuracy; however, J & J Commercial Properties, Inc. has not verified such information and makes no guarantee, warranty or representation about such information. The prospective buyer or lessee should independently verify all dimensions, specifications, floor plans, and all information prior to the lease or purchase of the property. All offerings are subject to price change, prior sale, lease, or withdrawal from the market without prior notice. 07 01 20