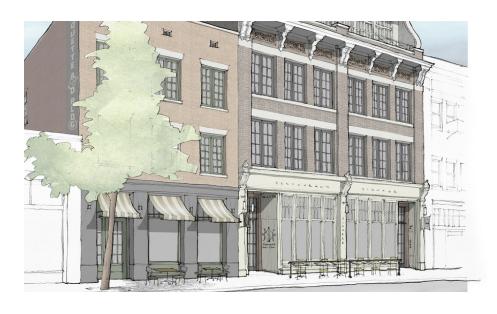

## The Thomas - Retail Space

2223 2nd Avenue North, Birmingham, AL 35203

#### **PROPERTY SUMMARY**

**Available SF:** 3,397 SF total

**For Lease:** Suite A: 1,990 SF

Suite B: 1,407 SF

**Lease Rate:** 24.00 SF/yr (NNN)

**Ceiling Height:** 16 Feet

**Renovated:** January 2018

#### **PROPERTY HIGHLIGHTS**

- Welcome to one of Birmingham's most exciting historical adaptive reuse projects
- Located along downtown's main street, the 2nd Avenue North Historic District, walking distance to Urban Standard, El Barrio, Bamboo on 2nd, Collins Bar, Paramount, and many others
- Two retail suites available on the ground floor, suites can be leased separately or combined 16' ceilings, exposed brick and wood beams
- Convenient parking close by
- Space will be conveyed with HVAC chase, stub plumbing, gravel floor and electrical panel