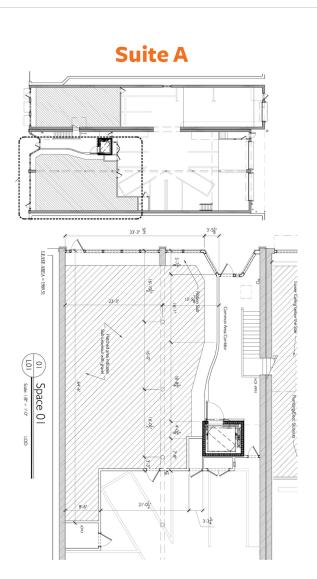

#### **PROPERTY SUMMARY**

**Available SF:** 3,397 SF total

**For Lease:** Suite A: 1,990 SF

Suite B: 1,407 SF

**Lease Rate:** 24.00 SF/yr (NNN)

**Ceiling Height:** 16 Feet

**Renovated:** January 2018

#### **PROPERTY HIGHLIGHTS**

- Welcome to one of Birmingham's most exciting historical adaptive reuse projects
- Located along downtown's main street, the 2nd Avenue North Historic District, walking distance to Urban Standard, El Barrio, Bamboo on 2nd, Collins Bar, Paramount, and many others
- Two retail suites available on the ground floor, suites can be leased separately or combined 16' ceilings, exposed brick and wood beams
- Convenient parking close by
- Space will be conveyed with HVAC chase, stub plumbing, gravel floor and electrical panel