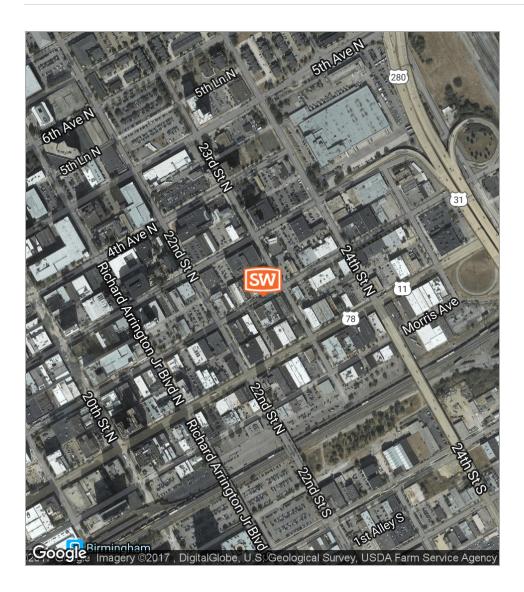

#### **PROPERTY HIGHLIGHTS**

- Welcome to one of Birmingham's most exciting historical adaptive reuse projects
- Located along downtown's main street, the 2nd Avenue North Historic District, walking distance to Urban Standard, El Barrio, Bamboo on 2nd, Collins Bar, Paramount, and many others
- Two retail suites available on the ground floor, suites can be leased separately or combined 16' ceilings, exposed brick and wood beams
- Convenient parking close by
- Space will be conveyed with HVAC chase, stub plumbing, gravel floor and electrical panel