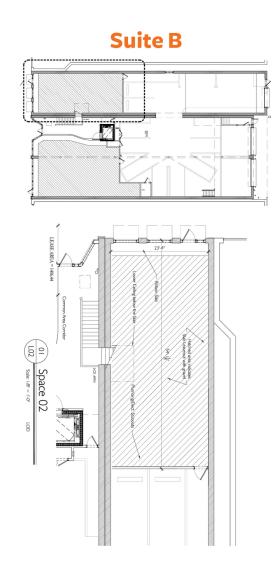

#### **PROPERTY SUMMARY**

**Available SF:** 3,397 SF total

**For Lease:** Suite A: 1,990 SF

Suite B: 1,407 SF

**Lease Rate:** 24.00 SF/yr (NNN)

**Ceiling Height:** 16 Feet

**Renovated:** January 2018

#### **PROPERTY HIGHLIGHTS**

- Welcome to one of Birmingham's most exciting historical adaptive reuse projects
- Located along downtown's main street, the 2nd Avenue North Historic District, walking distance to Urban Standard, El Barrio, Bamboo on 2nd, Collins Bar, Paramount, and many others
- Two retail suites available on the ground floor, suites can be leased separately or combined 16' ceilings, exposed brick and wood beams
- Convenient parking close by
- Space will be conveyed with HVAC chase, stub plumbing, gravel floor and electrical panel