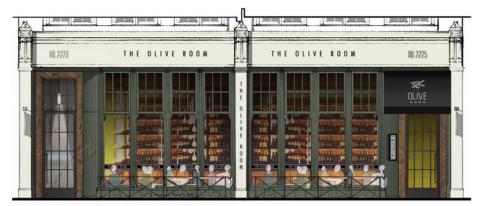

## The Thomas - Retail Space

2223 2nd Avenue North, Birmingham, AL 35203

#### **PROPERTY HIGHLIGHTS**

- Welcome to one of Birmingham's most exciting historical adaptive reuse projects
- Located along downtown's main street, the 2nd Avenue North Historic District, walking distance to Urban Standard, El Barrio, Bamboo on 2nd, Collins Bar, Paramount, and many others
- Two retail suites available on the ground floor, suites can be leased separately or combined 16' ceilings, exposed brick and wood beams
- Convenient parking close by
- Space will be conveyed with HVAC chase, stub plumbing, gravel floor and electrical panel