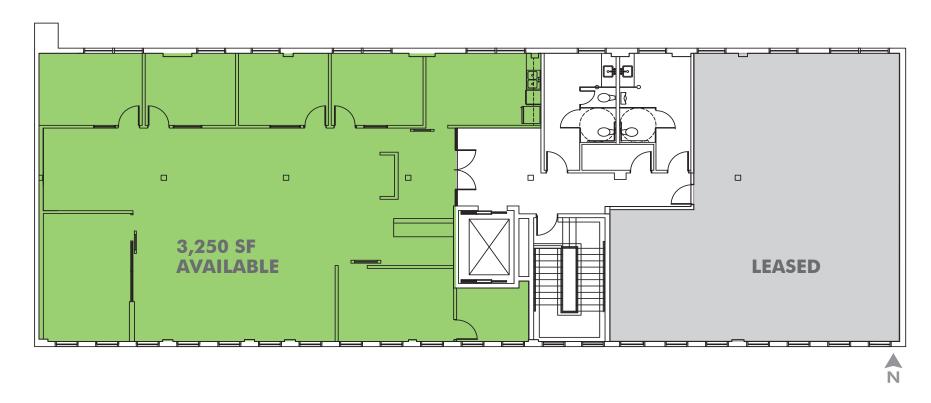

# **FLOOR PLAN**

# **SPACE HIGHLIGHTS**

- + Creative Space in Fremont "Center of the Universe!"\*
- + 3,250 RSF available
- + Second floor with waterviews and great natural light in the heart of Fremont
- + Within walking distance to many of Fremont's offerings
- + Available 60 days after lease is executed
- + Asking rate Year 1 @ \$38.00 PRSF fully serviced
- + Click here to explore the virtual tour: https://my.matterport.com/show/?m=shwnMc2DCvv