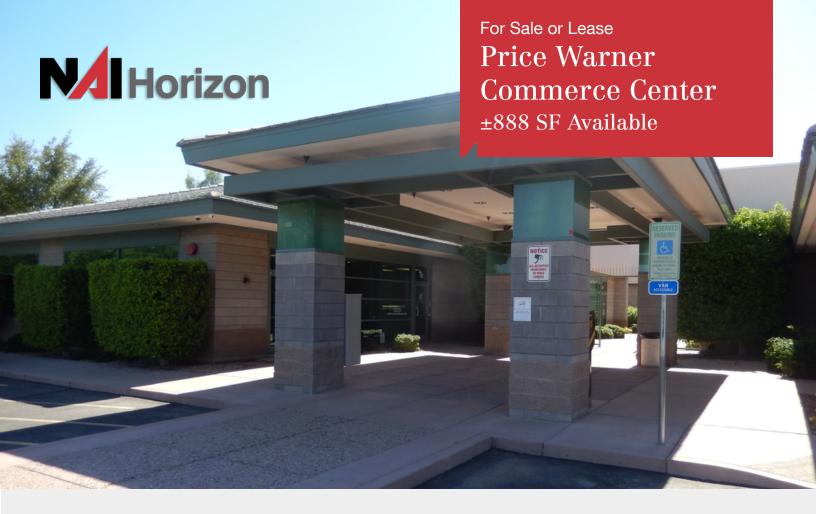

### 2033 E Warner Rd

2033 E Warner Rd, Tempe, Arizona 85284

#### **Price Warner Commerce Center**

#### **Property Features**

- ±888 SF Available
- Highly efficient layout with one office, reception area, private restroom, break room, open conference area, work counter and built in work desks (3)
- Good natural light
- Easy access to Loop 101 (< .5 miles)
- Close to Chandler Regional Hospital, ASU Research
  Park and area amenities