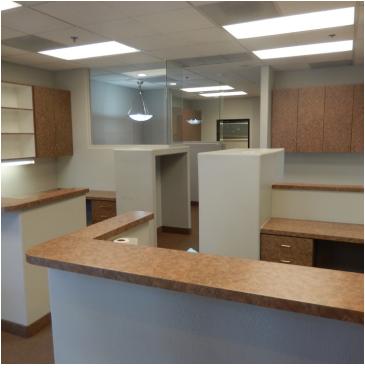

# Additional **Photos**

#### **Property Features**

- ±888 SF Available
- Highly efficient layout with one office, reception area, private restroom, break room, open conference area, work counter and built in work desks (3)
- Good natural light
- Easy access to Loop 101 (< .5 miles)
- Close to Chandler Regional Hospital, ASU Research
  Park and area amenities