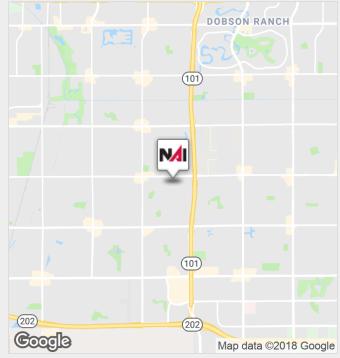

### 2033 E Warner Rd

2033 E Warner Rd, Tempe, Arizona 85284

#### **Property Features**

- ±888 SF Available
- Highly efficient layout with one office, reception area, private restroom, break room, open conference area, work counter and built in work desks (3)
- Good natural light
- Easy access to Loop 101 (< .5 miles)
- Close to Chandler Regional Hospital, ASU Research
  Park and area amenities



For Sale: \$213,120 (\$240.00/SF)

For Lease: \$19.95 SF/yr (MG)

#### Jeff Adams

+1 602 852 3423 jeff.adams@naihorizon.com

#### **Price Warner Commerce Center**

# Additional **Photos**









## Location

## Maps