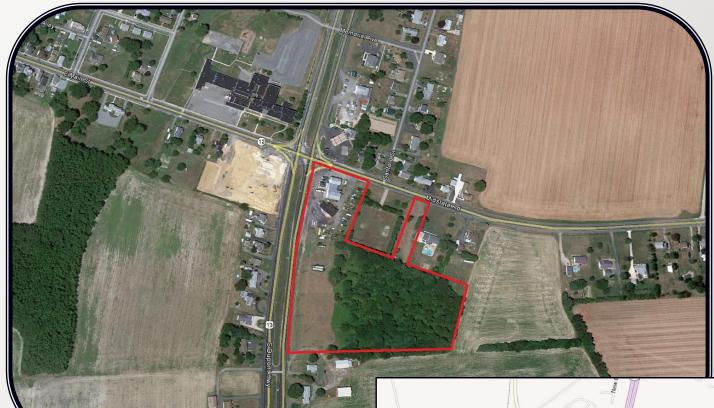

## LAND FOR SALE 11455 DuPont Hwy Felton, DE

• Sale Price: \$1,950,000

• Acreage: 11+/- Acre

Zoning: BG/RS1

• Tax Parcel Numbers: 8-00-13905-01-3500-000

8-00-13900-01-4200-000

• Kent County Taxes 2011: \$2,953.64