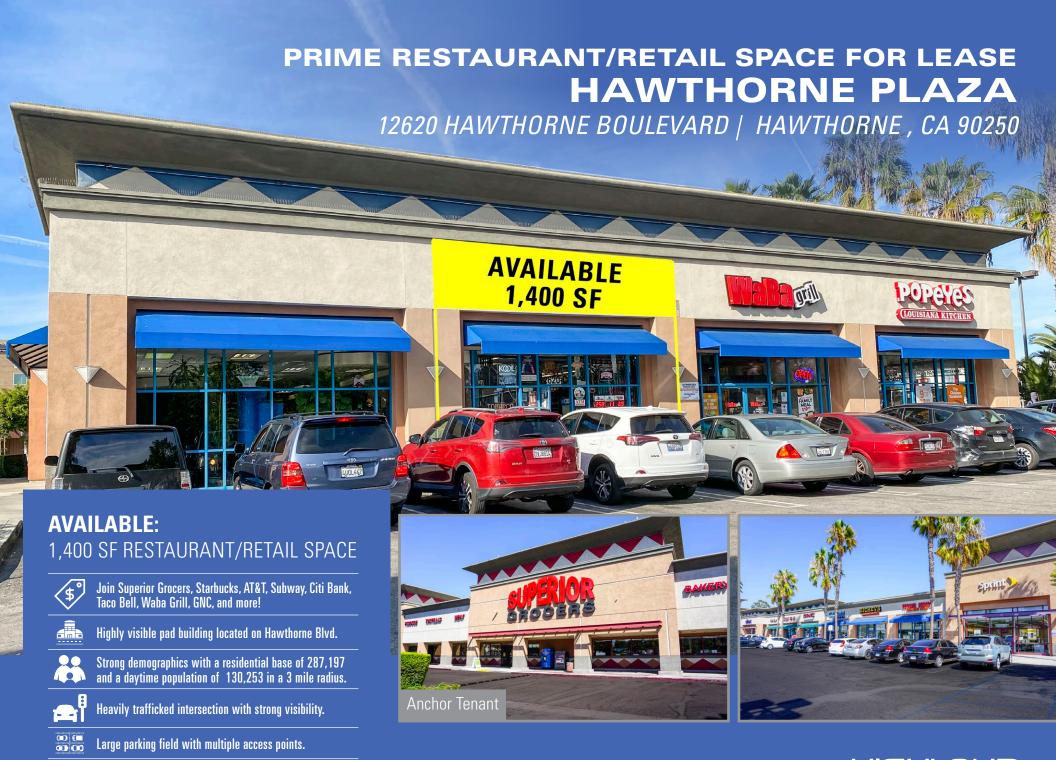

## PRIME RESTAURANT/RETAIL SPACE FOR LEASE HAWTHORNE PLAZA

12620 HAWTHORNE BOULEVARD | HAWTHORNE, CA 90250