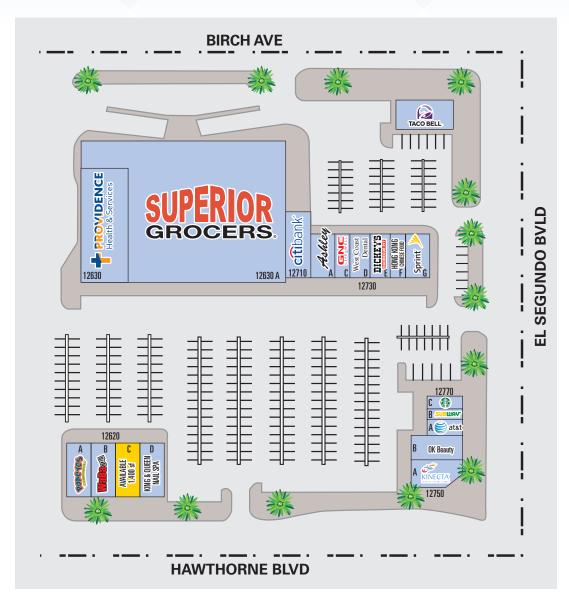

## PRIME RESTAURANT/RETAIL SPACE FOR LEASE HAWTHORNE PLAZA

12620 HAWTHORNE BOULEVARD | HAWTHORNE, CA 90250