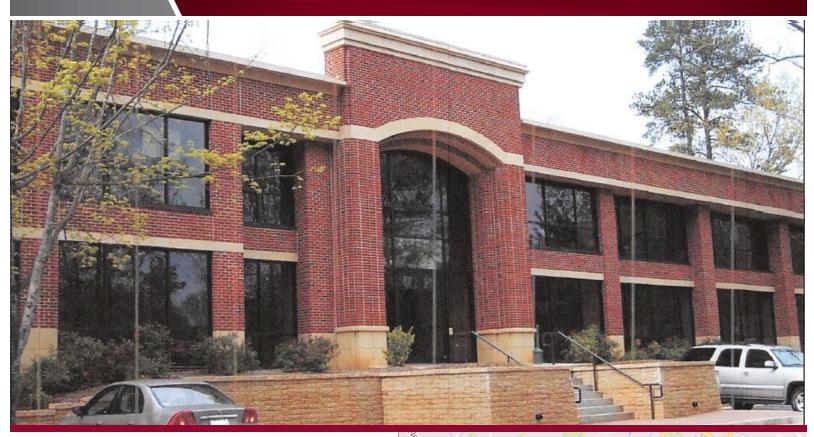

## **LISTING DATA**

• Suite 110-5,941 SF, Slab Condition

SSOCIATES

COMMERCIAL REAL ESTATE SERVICES P: 404.442.2810

- Suite 200- 4,002 SF, Furniture Available
- Suite 225-1,260 SF, Full Finish
- Located Directly off Technology Parkway
- Business Service and Office Space Options Available
- Recently Renovated with new Brick Exterior and Full Height Reflective Glass
- Wide Array of Restaurant, Hotel and Banking Amenities Nearby
- Minutes from the Forum on Peachtree Parkway