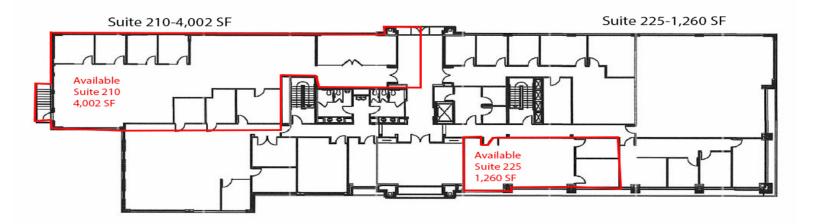

## **PROPERTY OVERVIEW**

Space Availablity

Lease Rate Availability Submarket Parking

5,941 SF-Suite 100 4,002 SF-Suite 210 1,260 SF-Suite 225 17.00 FS Immediately Peachtree Corners 3.4/1,000 SF

## **LISTING DATA**

• Suite 110-5,941 SF, Slab Condition

SSOCIATES

COMMERCIAL REAL ESTATE SERVICES P: 404.442.2810

- Suite 200- 4,002 SF, Furniture Available
- Suite 225-1,260 SF, Full Finish
- Located Directly off Technology Parkway
- Business Service and Office Space Options Available
- Recently Renovated with new Brick Exterior and Full Height Reflective Glass
- Wide Array of Restaurant, Hotel and Banking Amenities Nearby
- Minutes from the Forum on Peachtree Parkway