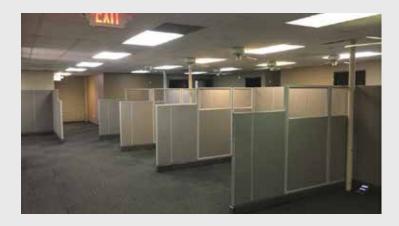

### **Property Features**

- Building Size: ±8,977 RSF (5,977 SF office and 3,000 SF warehouse)
- Parcels: 118-24-088 and 118-24-089
- Combined lot square footage: ±18,100 SF
- Zoned: C-2

- Great Central Phoenix location
- Opportunity for Owner/User or redevelopment
- Multi-entry garden style office building with attached warehouse