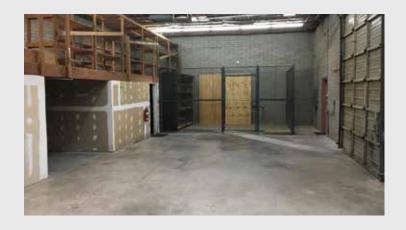

### **Property Features**

- Building Size: ±8,977 RSF (5,977 SF office and 3,000 SF warehouse)
- Parcels: 118-24-088 and 118-24-089
- Combined lot square footage: ±18,100 SF
- Zoned: C-2

- Great Central Phoenix location
- Opportunity for Owner/User or redevelopment
- Multi-entry garden style office building with attached warehouse