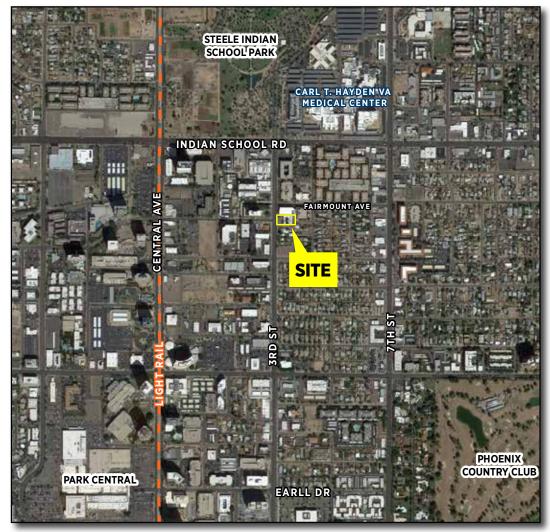

# 3829 North 3rd Street | Phoenix, Arizona



### **Property Features**

- Building Size: ±8,977 RSF (5,977 SF office and 3,000 SF warehouse)
- Parcels: 118-24-088 and 118-24-089
- Combined lot square footage: ±18,100 SF
- Zoned: C-2

- Great Central Phoenix location
- Opportunity for Owner/User or redevelopment
- Multi-entry garden style office building with attached warehouse

For more information:

#### **Chris Jantz**

Director +1 602 224 4485 chris.jantz@cushwake.com

#### Joshua Wyss

Senior Director +1 602 224 4407 joshua.wyss@cushwake.com

2555 E. Camelback Rd, Suite 400 Phoenix, Arizona 85016 ph:+1 602 954 9000 fx:+1 602 253 0528 **cushmanwakefield.com** 



## 3829 North 3rd Street

Phoenix, AZ





For more information:

Chris Jantz
Director
+1 602 224 4485
chris.jantz@cushwake.com

Joshua Wyss Senior Director +1 602 224 4407 joshua.wyss@cushwake.com 2555 E. Camelback Rd, Suite 400 Phoenix, Arizona 85016 ph:+1 602 954 9000 fx:+1 602 253 0528 **cushmanwakefield.com** 

©2020 Cushman & Wakefield. All rights reserved. The information contained in this communication is strictly confidential. This information has been obtained from sources believed to be reliable but has not been verified. No warranty or representation, express or implied, is made as to the condition of the property (or properties) referenced herein or as to the accuracy or completeness of the information contained herein, and same is submitted subject to errors, omissions, change of price, rental or other conditions,