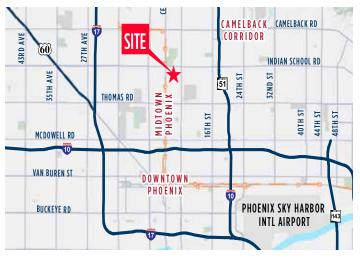

# 3829 North 3rd Street | Phoenix, Arizona



### **Property Features**

- Building Size: ±8,977 RSF (5,977 SF office and 3,000 SF warehouse)
- Parcels: 118-24-088 and 118-24-089
- Combined lot square footage: ±18,100 SF
- Zoned: C-2

- Great Central Phoenix location
- Opportunity for Owner/User or redevelopment
- Multi-entry garden style office building with attached warehouse

For more information:

#### **Chris Jantz**

Director +1 602 224 4485 chris.jantz@cushwake.com

#### Joshua Wyss

Senior Director +1 602 224 4407 joshua.wyss@cushwake.com

2555 E. Camelback Rd, Suite 400 Phoenix, Arizona 85016 ph:+1 602 954 9000 fx:+1 602 253 0528 **cushmanwakefield.com** 



## 3829 North 3rd Street

Phoenix, AZ





For more information:

Chris Jantz
Director
+1 602 224 4485
chris.jantz@cushwake.com

Joshua Wyss Senior Director +1 602 224