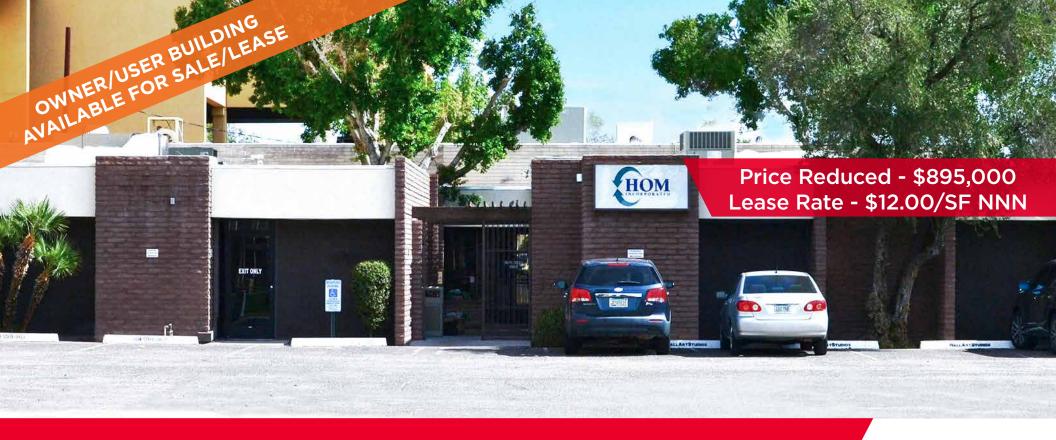

# 3829 North 3rd Street | Phoenix, Arizona

### **Property Features**

- Building Size: ±8,977 RSF (5,977 SF office and 3,000 SF warehouse)
- Parcels: 118-24-088 and 118-24-089
- Combined lot square footage: ±18,100 SF
- Zoned: C-2

- Great Central Phoenix location
- Opportunity for Owner/User or redevelopment
- Multi-entry garden style office building with attached warehouse