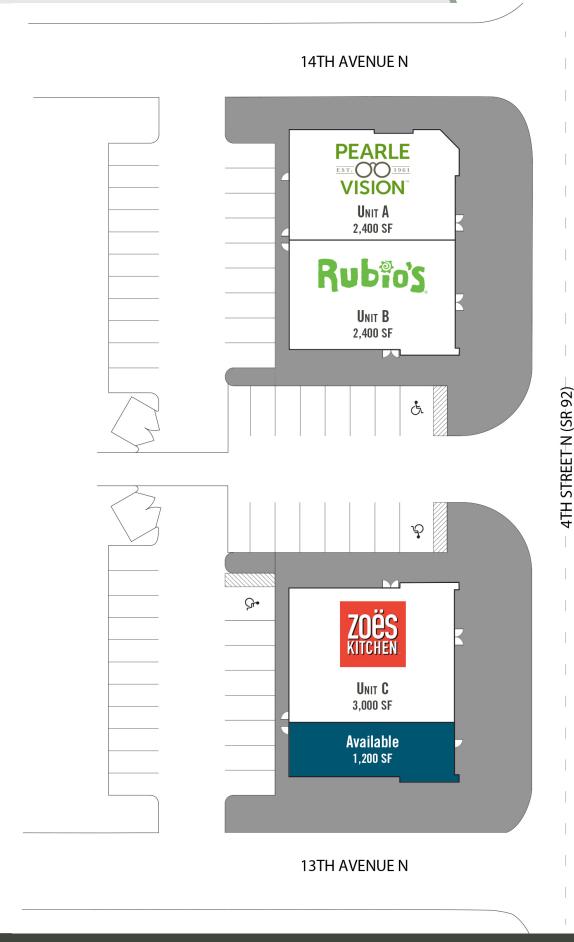

## PROPERTY HIGHLIGHTS

- AVAILABLE SPACES: 1,200 SF End Cap
- Located in the heart of St. Petersburg's highly desirable 4th St. N. corridor at 13th Ave. N.
- Just minutes from Sunken Gardens, Downtown St. Petersburg, Museum of Fine Arts, St. Petersburg Museum of History, The Dali Museum, The James Museum, Mahaffey Theater, Jannus Live, John Hopkin's All Children's Hospital, St. Anthony's Hospital, USF St. Petersburg, and more

Co-Tenants: