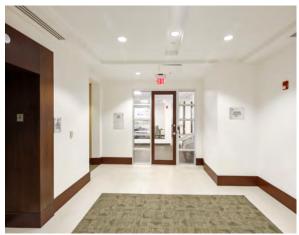

This building features a two-story, atrium style lobby with vaulted ceilings, 24 hour controlled security access, and ample surface parking (4.45/1,000 SF parking ratio). Tenants and visitors can enjoy the beautiful views of the Everglades, multiple lakes surrounding the property, and the lush jogging paths in a secure, peaceful environment.

## **Property Highlights**

- Two-story, atrium style lobby with vaulted ceilings
- Views of the Everglades, multiple lakes, & jogging paths in a secure, peaceful environment
- Four SemaConnect EV car charging stations
- · Impact resistant thermal glass
- Asking Rate: \$24.00 PSF NNN; \$12.95 Operating Expenses including J&E