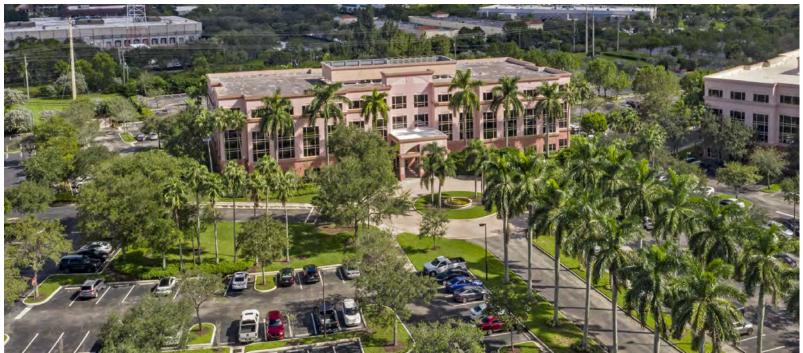

#### **INTERNATIONAL PLACE 2**

International Place 2 is a 4-story, "Class A", 94,461 square foot office building located in the heart of Sunrise, Florida. The office building is situated in one of South Florida's most desirable office and residential submarkets.

This building features a two-story, atrium style lobby with vaulted ceilings, 24 hour controlled security access, and ample surface parking (4.45/1,000 SF parking ratio). Tenants and visitors can enjoy the beautiful views of the Everglades, multiple lakes surrounding the property, and the lush jogging paths in a secure, peaceful environment.