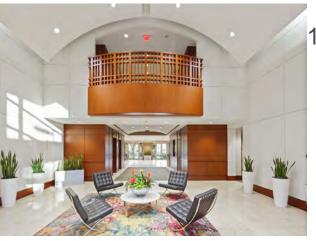

This building features a two-story, atrium style lobby with vaulted ceilings, 24 hour controlled security access, and ample surface parking (4.45/1,000 SF parking ratio). Tenants and visitors can enjoy the beautiful views of the Everglades, multiple lakes surrounding the property, and the lush jogging paths in a secure, peaceful environment.

## **Property Highlights**

- Two-story, atrium style lobby with vaulted ceilings
- Views of the Everglades, multiple lakes, & jogging paths in a secure, peaceful environment
- Four SemaConnect EV car charging stations
- · Impact resistant thermal glass
- Asking Rate: \$24.00 PSF NNN; \$12.95 Operating Expenses including J&E