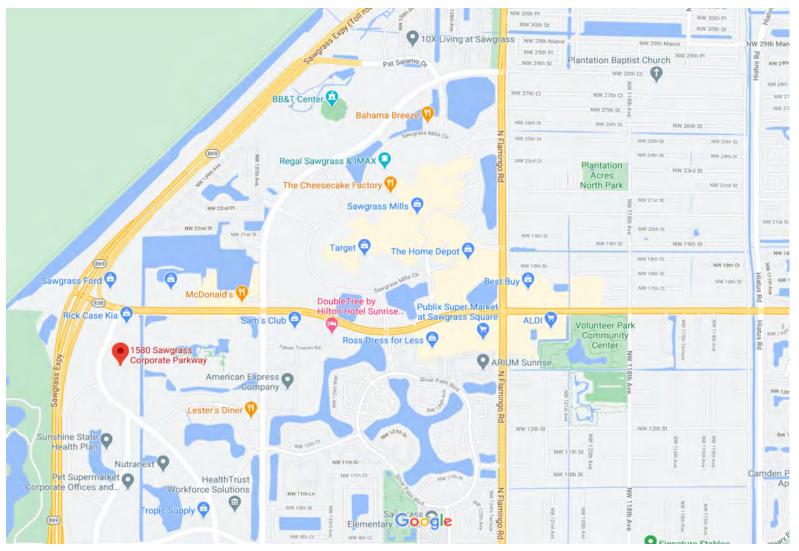

The city of Sunrise is an especially strategic submarket with acess to the oustanding labor demographics of surrounding communities as well as easy access to all major roadways servicing South Florida's East and West coast areas.

### **Location Description**

- Five minutes from Sawgrass Mills Mall; offering 300+ retail outlets, dining, & numerous entertainment options; indoor/outdoor
- Within easy reach of the BB&T Center
- Conveniently located close to all major highways via the Sawgrass Expressway
- Close proximity to Fort Lauderdale/Hollywood International Airport