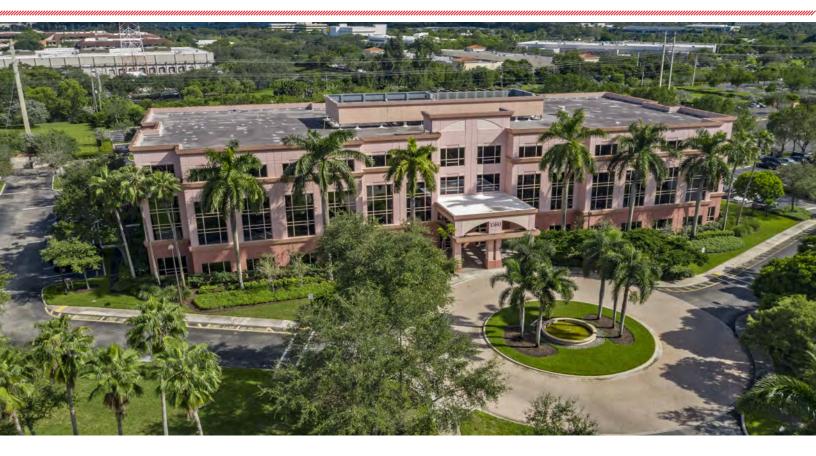

#### **INTERNATIONAL PLACE 2**

International Place 2 is a 4-story, "Class A", 94,461 square foot office building located in the heart of Sunrise, Florida. The office building is situated in one of South Florida's most desirable office and residential submarkets.

This building features a two-story, atrium style lobby with vaulted ceilings, 24 hour controlled security access, and ample surface parking (4.45/1,000 SF parking ratio). Tenants and visitors can enjoy the beautiful views of the Everglades, multiple lakes surrounding the property, and the lush jogging paths in a secure, peaceful environment.