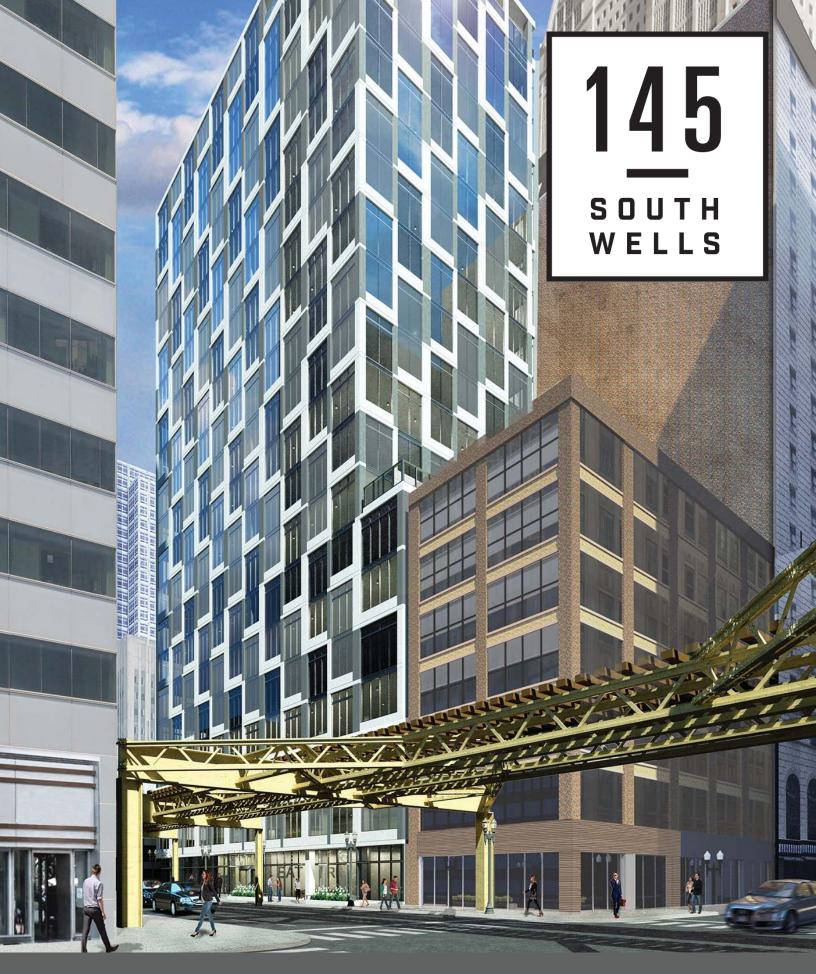

### **SITE HIGHLIGHTS**

- ▶ Retail opportunity at the base of boutique loft office building
- ▶ ±4,000 SF available potentially divisible
- Neighboring retailers include Starbucks, Walgreens, Paul Stewart, CVS, Corner Bakery, Au Bon Pain and Brooks Brothers

### **LOCATION HIGHLIGHTS**

- ▶ Prime Loop location with close proximity to hotels (W City Center and JW Marriott), office (1 block from the iconic Willis Office Tower) and residential populations
- ▶ 1 minute walk to Quincy / Wells CTA 'L' Station (2.2M riders annually)
  the station is scheduled to undergo a \$18.2M renovation in 2017
- ▶ Located steps from CTA Adams & Wells bus stop which serves 10 bus routes and is as a major connection to Union Station & the LaSalle Street Metra Station