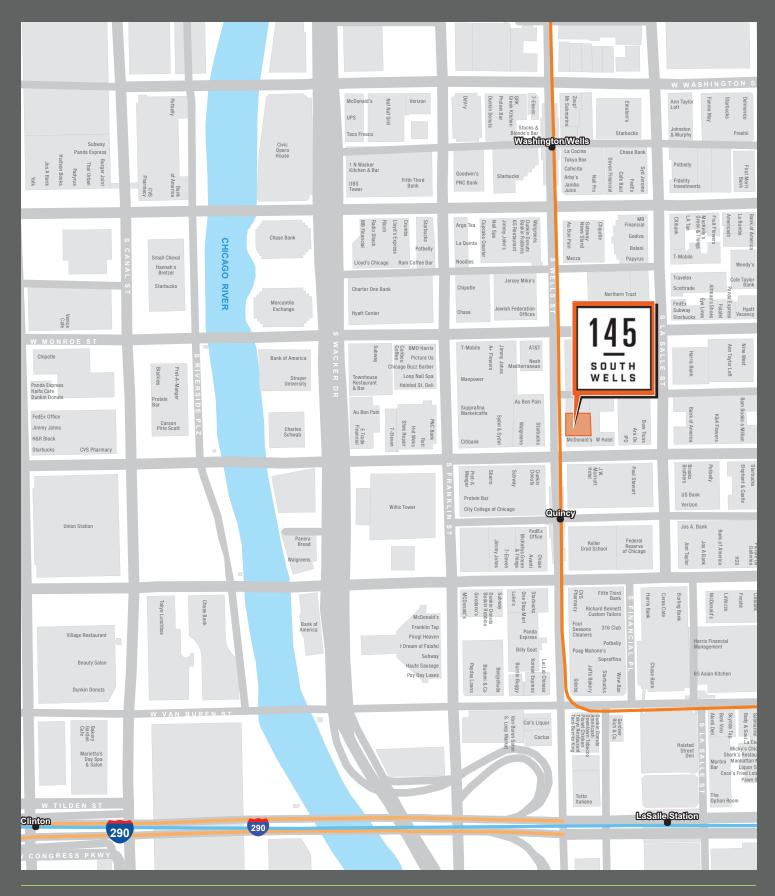

### **LOCATION HIGHLIGHTS**

- ▶ Prime Loop location with close proximity to hotels (W City Center and JW Marriott), office (1 block from the iconic Willis Office Tower) and residential populations
- ▶ 1 minute walk to Quincy / Wells CTA 'L' Station (2.2M riders annually)
  the station is scheduled to undergo a \$18.2M renovation in 2017
- ▶ Located steps from CTA Adams & Wells bus stop which serves 10 bus routes and is as a major connection to Union Station & the LaSalle Street Metra Station

### PRIME LOOP LOCATION

**8 hotels** with **1,498 rooms** within a 4-block radius of 145 South Wells

**294,000** private sector jobs, **31,000** government jobs and **58,025** college students in the Loop