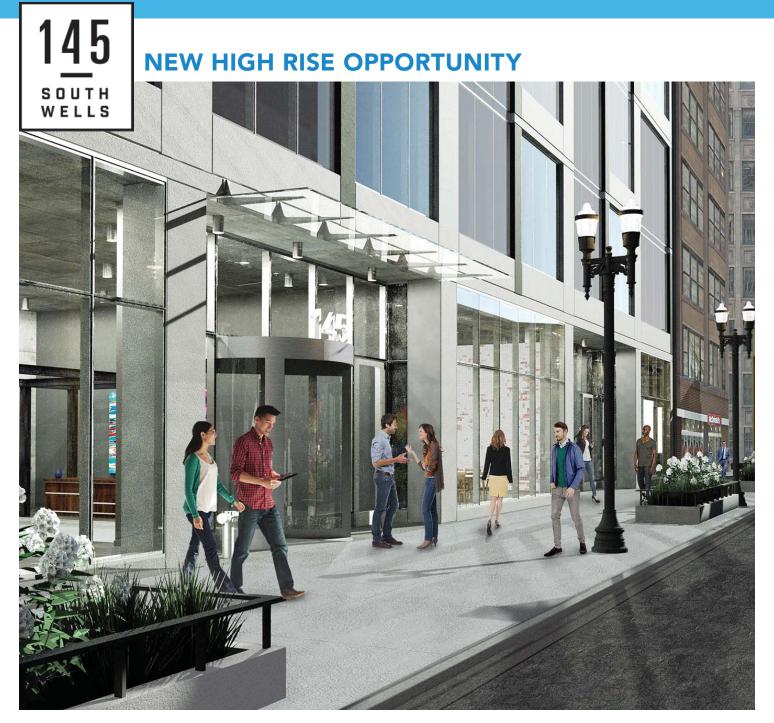

### **SITE HIGHLIGHTS**

- ▶ Retail opportunity at the base of boutique loft office building
- ▶ ±4,000 SF available potentially divisible
- Neighboring retailers include Starbucks, Walgreens, Paul Stewart, CVS, Corner Bakery, Au Bon Pain and Brooks Brothers