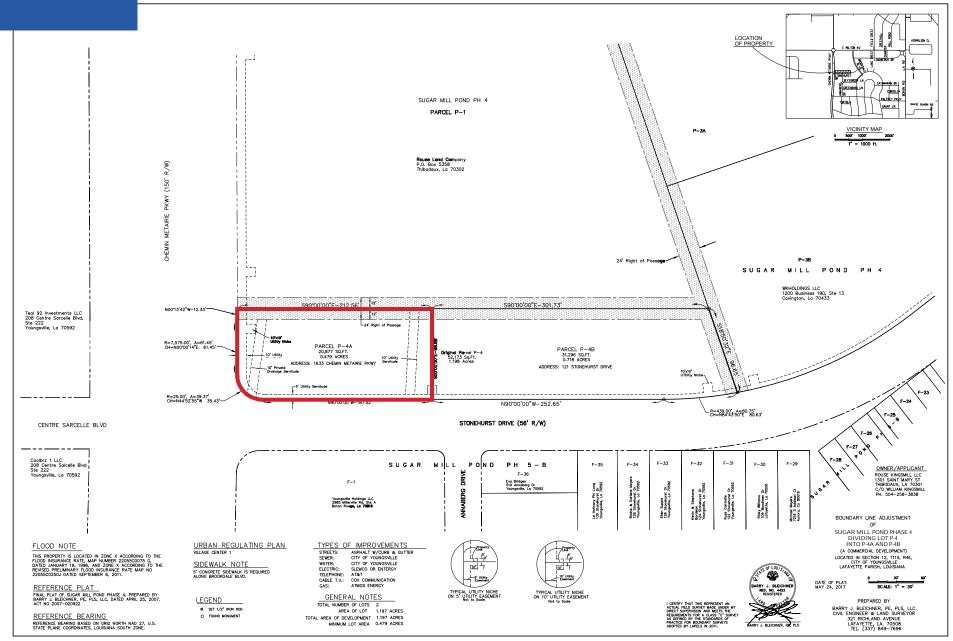

#### **Property Summary**

Great vacant lot adjacent to Rouse's and closest to the traffic circle. Cross access and parking.

#### **Available**

0.48 - 0.64 Acres