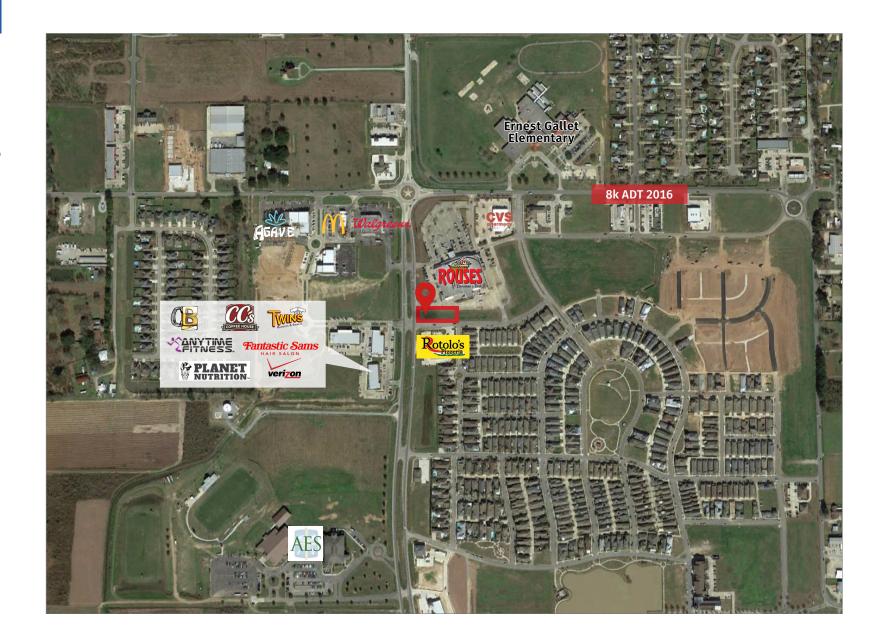

#### **Property Summary**

Great vacant lot adjacent to Rouse's and closest to the traffic circle. Cross access and parking.

#### **Nearby**

- Ascension **Episcopal School**
- Ernest Gallet Elementary
- Rouses
- Rotolo's
- Agave Mexican Cantina
- · Twin's Burgers and Sweets
- Corner Bar
- CC's Coffee House