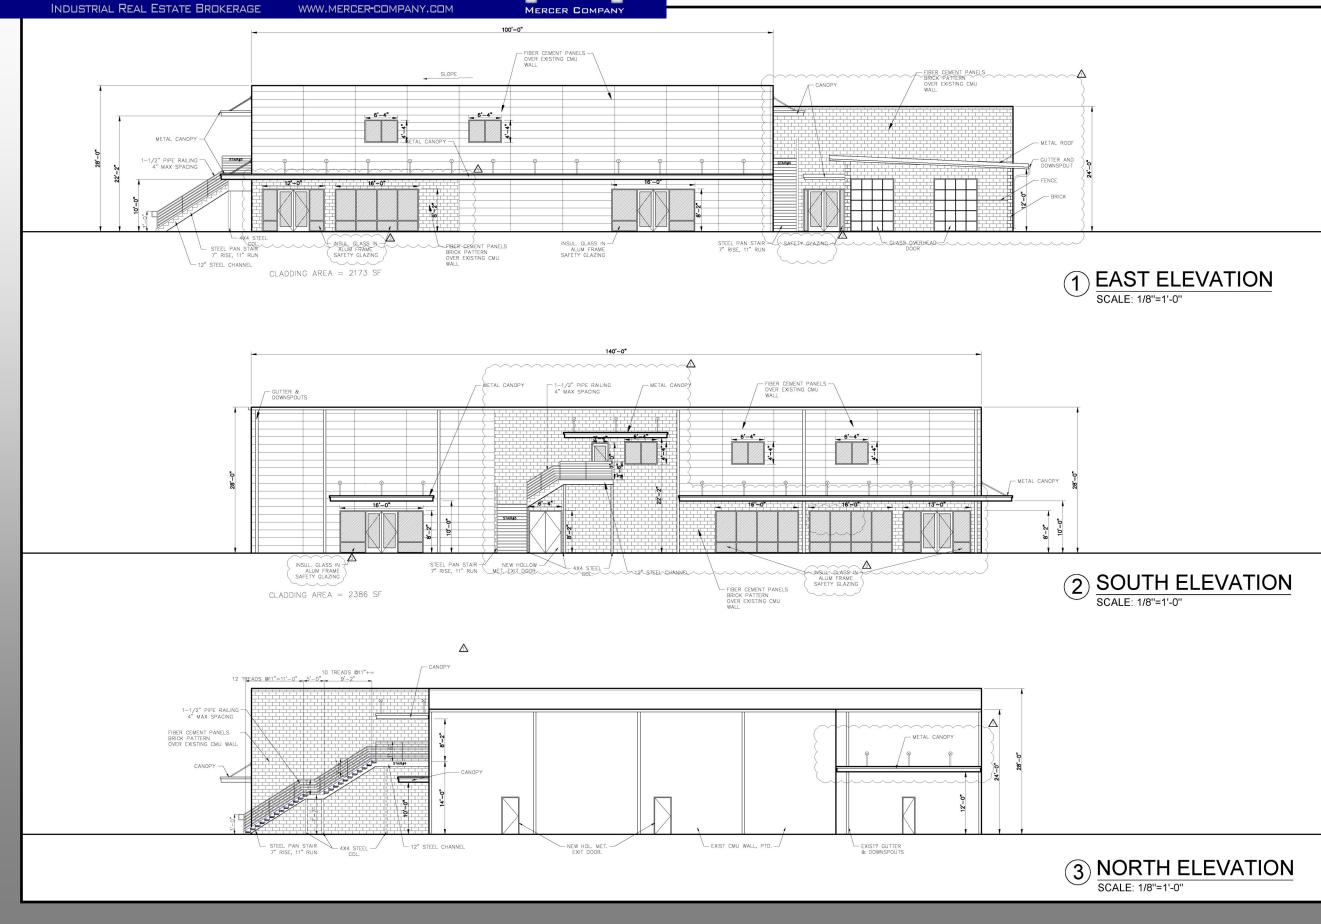

## fish gallery

LEASE SPACE SEE SHEET A4.0 FOR MORE DETAIL e14-0\* 3 SEE SHEET S-9 FOR WORE DETAILS 3.475 SF LEASE SPACE D 4,410 SF LEASE SPACE C FISH GALLERY EXIST. PAVING 54 55 EXIST. PAVING

WWW.MERCER-COMPANY.COM