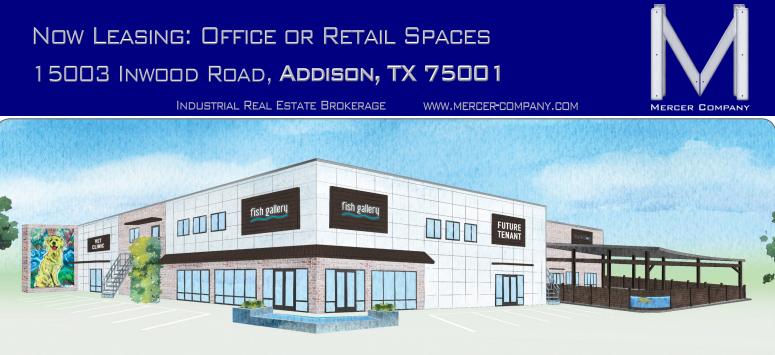

NOW LEASING: OFFICE OR RETAIL SPACES 15003 INWOOD ROAD, ADDISON, TX 75001

INDUSTRIAL REAL ESTATE BROKERAGE

## fish gallery

LEASE SPACE SEE SHEET A4.0 FOR MORE DETAIL e14-0\* 3 SEE SHEET S-9 FOR WORE DETAILS 3.475 SF LEASE SPACE D 4,410 SF LEASE SPACE C FISH GALLERY EXIST. PAVING 54 55 EXIST. PAVING

WWW.MERCER-COMPANY.COM

## DETAILS

AVAILABLE FOR LEASE

- TOTAL SF: 26,000
- OUTDOOR DOG RUN: 2,000 SF
- ♦ VACANT SPACES: 3
  - ♦ 500 SF EXECUTIVE OFFICE SPACE
  - ♦ 3,475 SF RETAIL SPACE
  - ♦ 4,410 SF OFFICE SPACE
- ♦ ANCHORING TENANTS: FISH GALLERY & YARD DOG
- SEPARATELY METERED ELECTRICAL & WATER
- LANDLORD OCCUPIED PROPERTY
- ♦ EST. SHELL DELIVERY: 10/01/2019