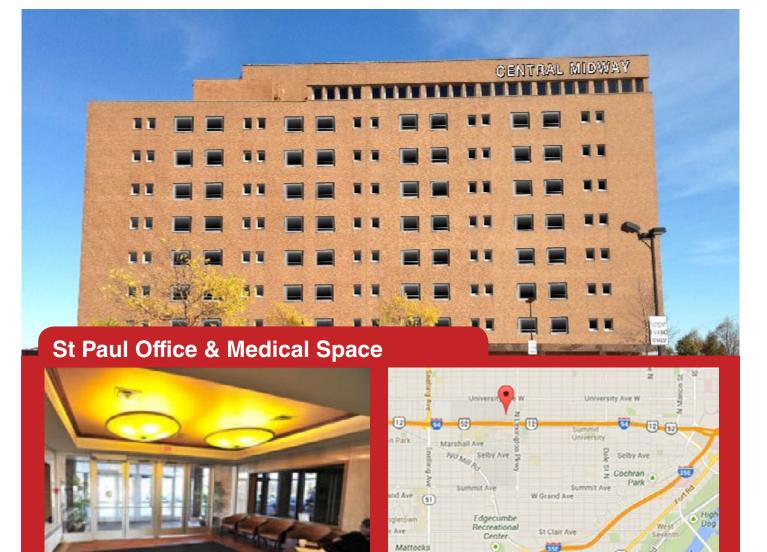

**JGM** Properties

Park .

The building enjoys phenomenal freeway visibility off I-94 & Lexington Pkwy.

Convenient location in the Midway area between St. Paul and Minneapolis.

2 blocks from the new Green Line Light Rail transit station on University Avenue.

Any size or configuration of office or medical space available for rent.

Under NEW Local OWNERSHIP

Randolph Ave

(5)

(149

- Free Conference Rooms
- Free Wi-Fi

Randolph Ave

- Onsite Security
- Heated Underground Parking
- 70 Windows to be Added in 2014