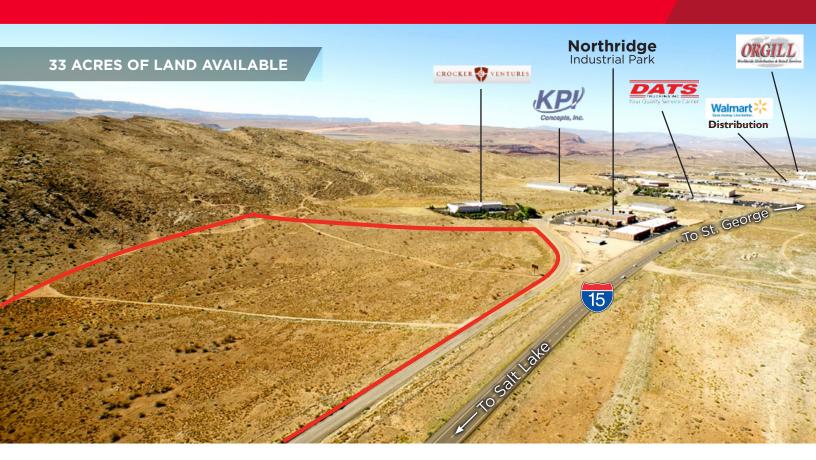

## LAND FOR SALE Gateway 33 Hurricane, Utah

## **Property Highlights**

- Approx. 1,750 sf of I-15 frontage
- Highway commercial or industrial use
- Preliminarily drawn for 20, 8, and 5 acre parcels
- All or part available
- Formerly platted for multi-family use
- Adjacent to Gateway Industrial Park, near Walmart Distribution Center
- Seller Motivated and May Offer Financing
- Sale Price: \$3,500,000 \$2,500,000