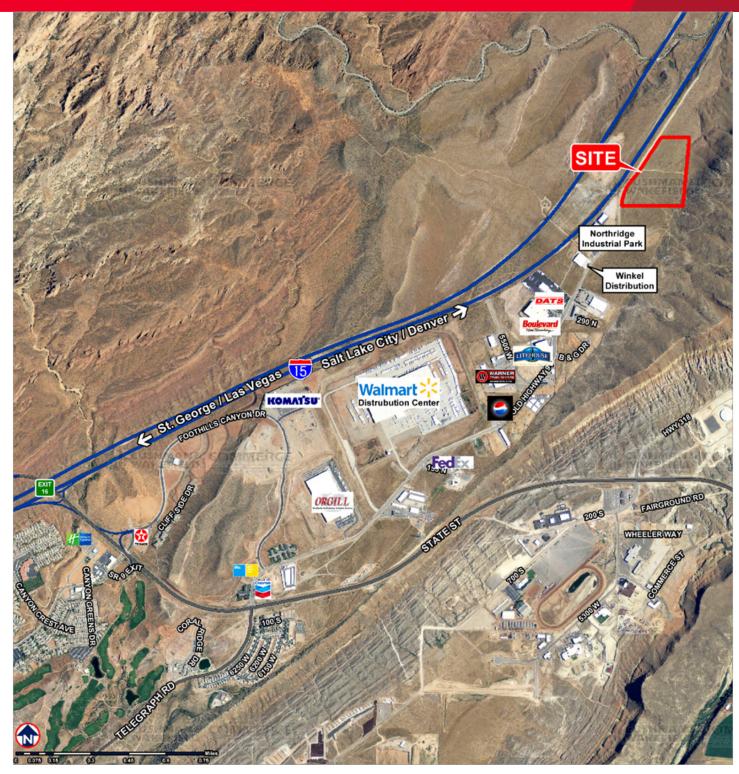

## LAND FOR SALE Gateway 33 Hurricane, Utah

## **Property Highlights**

- Approx. 1,750 sf of I-15 frontage
- Highway commercial or industrial use
- Preliminarily drawn for 20, 8, and 5 acre parcels
- All or part available
- Formerly platted for multi-family use
- Adjacent to Gateway Industrial Park, near Walmart Distribution Center
- Seller Motivated and May Offer Financing
- Sale Price: \$3,500,000 \$2,500,000