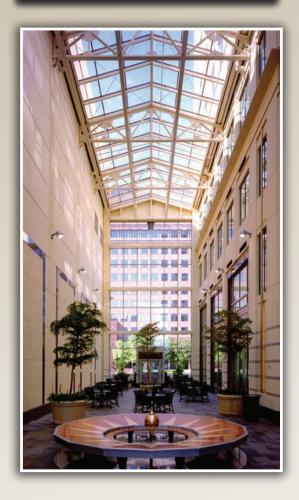

#### **AMENITIES:**

- Class AA office building
- 15 levels consisting of 412,248 SF
- 26,000 SF average floor plate
- One block from Telos Fitness Center
- Beautiful building atrium
- On-site concierge, banking services & deli
- 24-7 manned security
- Seven-passenger elevators serving all levels
- Surrounding amenities include several major hotels, prime retail and restaurants
- Less than 15 minutes from Downtown Dallas and Love Field
- 4/1,000 parking garage ratio
- One of the best ingress/egress of all buildings along the Dallas North Tollway