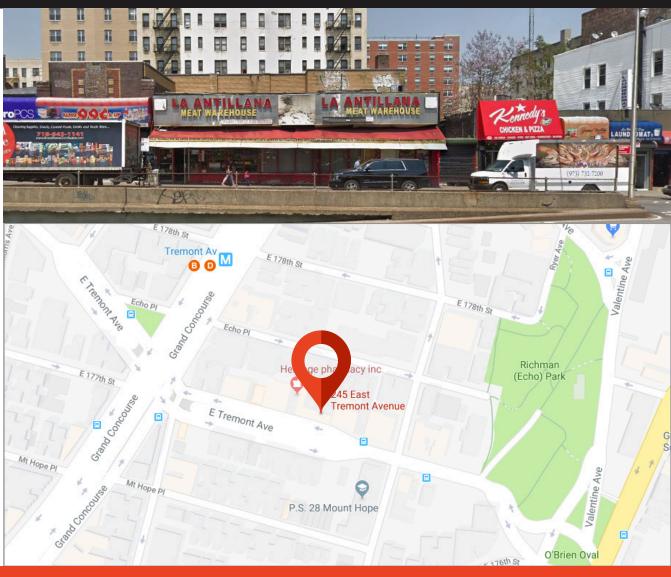

## 245 EAST TREMONT AVENUE

BETWEEN GRAND CONCOURSE & ANTHONY AVENUE | MOUNT HOPE

## **245 EAST TREMONT AVENUE**

BETWEEN GRAND CONCOURSE & ANTHONY AVENUE | MOUNT HOPE

SIZE

**Ground Floor** 

2,000 SF

**FRONTAGE** 

40'

**CEILING HEIGHT** 

## **COMMENTS**

- Heavy foot traffic
- Large frontage
- Close proximity to the B and D trains
- Great for a food operator

KASSIN SABBAGH REALTY

**KASSIN SABBAGH REALTY** 1385 Broadway 22nd floor

New York, NY 10018 (212) 417 - 9217 www.ksrny.com **DAVID** SABBAGH