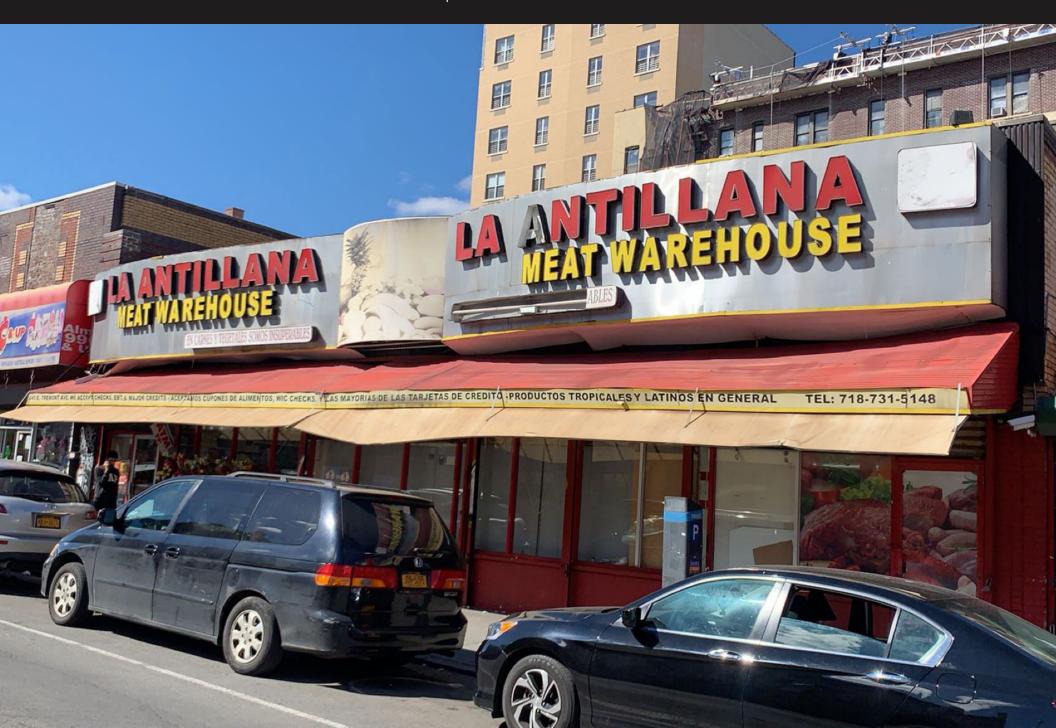

## 245 EAST TREMONT AVENUE

BETWEEN GRAND CONCOURSE & ANTHONY AVENUE | MOUNT HOPE

## **245 EAST TREMONT AVENUE**

BETWEEN GRAND CONCOURSE & ANTHONY AVENUE | MOUNT HOPE

SIZE

**Ground Floor** 

2,000 SF

**FRONTAGE** 

40'

**CEILING HEIGHT** 

## **COMMENTS**

- Heavy foot traffic
- Large frontage
- Close proximity to the B and D trains
- Great for a food operator

KASSIN SABBAGH REALTY

**KASSIN SABBAGH REALTY** 1385 Broadway 22nd floor

New York, NY 10018 (212) 417 - 9217 www.ksrny.com **DAVID** SABBAGH