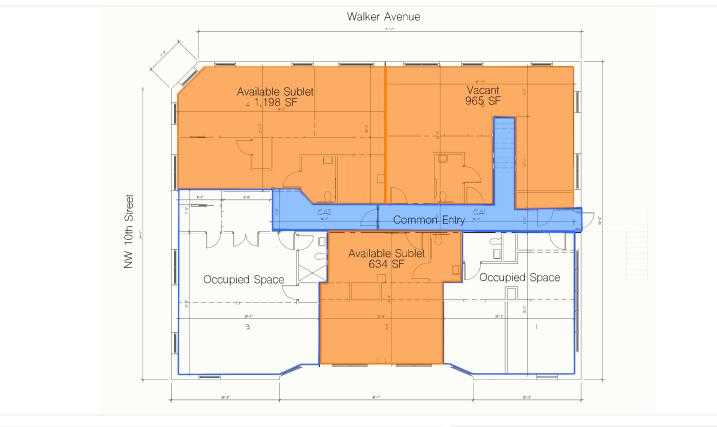

### **OFFERING SUMMARY**

**AVAILABLE:** 2,797 RSF

 SUITE 2
 634 RSF

 SUITE 4
 1,198 RSF

 SUITE 5
 965 RSF

**Lease Rate:** \$17.50 RSF

**Parking:** Free Surface Parking

Lease Type: NNN

## FLOOR PLANS

For more information please contact: