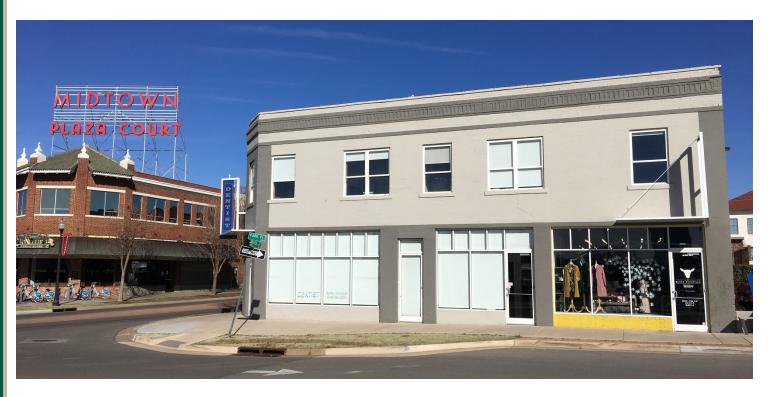

#### **PROPERTY OVERVIEW**

Built in 1906, this iconic 2-story federal style building has been incrementally improved and remodeled over the last 10 years. Sitting in the heart of the fashionable Midtown District, this is a rare opportunity for a small office in this area. Free surface parking, new mechanical systems and abundant windows, makes this building ideal for creative, professional occupancy in an artistic and inspiring environment.

#### **SPACE DESCRIPTION**

- \* Abundant glass lines with panoramic views of downtown
- \* Entry off Walker or, from the parking on the east side
- $^{st}$  Wooden sash- style windows and exposed brick walls
- \* On-site free surface parking