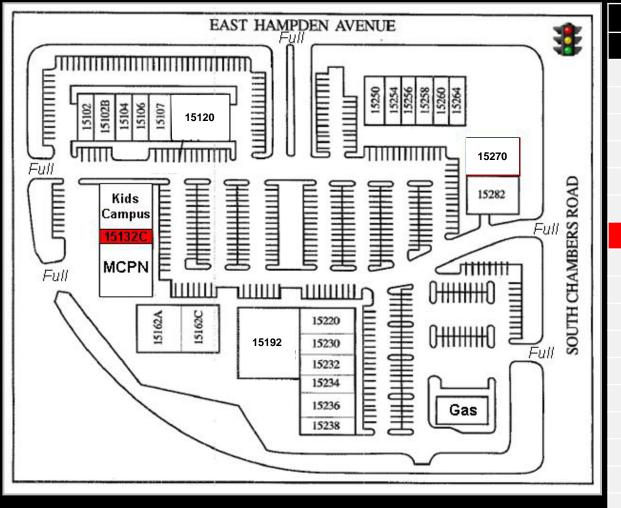

| PROPERTY ADDRESS | 15102-15282 E. Hampden Avenue<br>Aurora, Colorado 80014 |  |
|------------------|---------------------------------------------------------|--|
| PROPERTY TYPE    | Neighborhood Retail Center                              |  |
| AVAILABLE SPACE  | Unit 15132C 1,057 SF                                    |  |
| LEASE RATE       | Contact Broker                                          |  |
| LEASE TYPE       | NNN                                                     |  |
| NNN EXPENSES     | \$4.87/SF                                               |  |
| PARKING          | 427 Surface                                             |  |

### MATTHEW WATSON

Broker

(303) 333-9799

Matthew@DePaulREA.com

|             | TENANT DIRECTORY                        |
|-------------|-----------------------------------------|
| <u>UNIT</u> | <u>TENANT</u>                           |
| 15102       | SHAMPOOCH                               |
| 15102B      | GYRO KING                               |
| 15104       | CROWN CLEANERS & ALTERATIONS            |
| 15106       | GIGGLES DENTISTRY                       |
| 15120       | DRY DOCK BREWING COMPANY   THE BREW HUT |
| 15132A      | KIDS CAMPUS, INC.                       |
| 15132C      | AVAILABLE   1,057 SF                    |
| 15132G      | METRO COMMUNITY PROVIDER NETWORK        |
| 15162A      | MILLER DANCE STUDIO, INC.               |
| 15162C      | STEELE TIPS SPORTS BAR & GRILL          |
| 15192       | TRI-COUNTY HEALTH DEPARTMENT            |
| 15220       | THE FAMOUS DOOR BAR & GRILL             |
| 15224       | eVAPORATION                             |
| 15230       | AURORA KRAV MAGA                        |
| 15232       | ZUMBA                                   |
| 15234       | INFINITY WELLNESS CENTER                |
|             |                                         |

LITTLE TYKES TRADING POST

**EPIPHANY TATTOO** 

**MOJO MARKET** 

**BEYOND SALON & SPA** 

STATE FARM INSURANCE

LAS HADAS MEXICAN RESTAURANT

POWERHOUSE GYM

**GOLDEN WOK** 

15250

15254

15256

15258

15260

15264

15270

15282