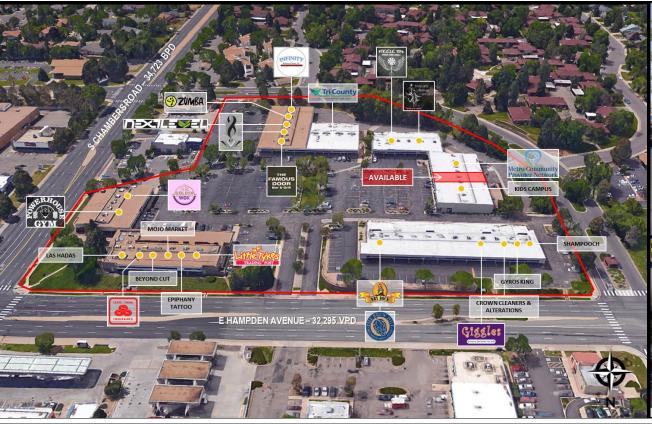

## FOR LEASE | HAMPDEN VILLA SW CORNER OF HAMPDEN AVENUE & CHAMBERS ROAD

15102-15282 E. HAMPDEN AVENUE

AURORA, COLORADO 80014

#### STRONG FUNDAMENTALS

- Hampden Villa draws from nearby established residential neighborhoods, including Aurora Highlands, Horseshoe Park, and many more.
- The property benefits from an excellent daytime population of 146,384 within a 5-mile radius.
- Due to the quality of housing stock in the area, the income demographics are substantial with an average household income of \$80,051 within a 5-mile radius.

| PROPERTY ADDRESS | 15102-15282 E. Hampden Avenue<br>Aurora, Colorado 80014 |  |
|------------------|---------------------------------------------------------|--|
| PROPERTY TYPE    | Neighborhood Retail Center                              |  |
| AVAILABLE SPACE  | Unit 15132C 1,057 SF                                    |  |
| LEASE RATE       | Contact Broker                                          |  |
| LEASE TYPE       | NNN                                                     |  |
| NNN EXPENSES     | \$4.87/SF                                               |  |
| PARKING          | 427 Surface                                             |  |

| TRAFFIC COUNTS                              | VEHICLES PER<br>DAY |
|---------------------------------------------|---------------------|
| E. HAMPDEN AVENUE EAST OF S. FAIRPLAY WAY   | 33,950 VPD          |
| E. HAMPDEN AVENUE EAST OF S. CHAMBERS ROAD  | 32,295 VPD          |
| S. CHAMBERS ROAD NORTH OF E. HAMPDEN AVENUE | 31,891 VPD          |
| E. HAMPDEN AVENUE WEST OF S. CHAMBERS ROAD  | 35,324 VPD          |
| S. CHAMBERS ROAD SOUTH OF E. HAMPDEN AVENUE | 34,723 VPD          |

### MATTHEW WATSON

Broker

(303) 333-9799

Matthew@DePaulREA.com

|             | TENANT DIRECTORY                        |
|-------------|-----------------------------------------|
| <u>UNIT</u> | <u>TENANT</u>                           |
| 15102       | SHAMPOOCH                               |
| 15102B      | GYRO KING                               |
| 15104       | CROWN CLEANERS & ALTERATIONS            |
| 15106       | GIGGLES DENTISTRY                       |
| 15120       | DRY DOCK BREWING COMPANY   THE BREW HUT |
| 15132A      | KIDS CAMPUS, INC.                       |
| 15132C      | AVAILABLE   1,057 SF                    |
| 15132G      | METRO COMMUNITY PROVIDER NETWORK        |
| 15162A      | MILLER DANCE STUDIO, INC.               |
| 15162C      | STEELE TIPS SPORTS BAR & GRILL          |
| 15192       | TRI-COUNTY HEALTH DEPARTMENT            |
| 15220       | THE FAMOUS DOOR BAR & GRILL             |
| 15224       | eVAPORATION                             |
| 15230       | AURORA KRAV MAGA                        |
| 15232       | ZUMBA                                   |
| 15234       | INFINITY WELLNESS CENTER                |
|             |                                         |

LITTLE TYKES TRADING POST

**EPIPHANY TATTOO** 

**MOJO MARKET** 

**BEYOND SALON & SPA** 

STATE FARM INSURANCE

LAS HADAS MEXICAN RESTAURANT

POWERHOUSE GYM

**GOLDEN WOK** 